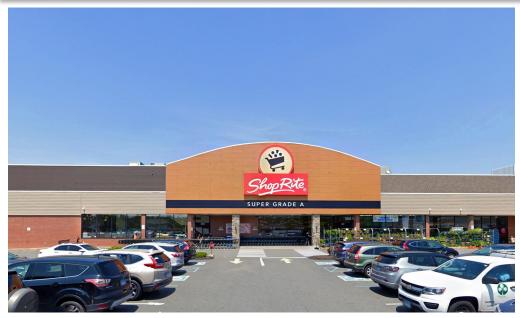

#### **JOIN CO-TENANTS:**

ShopRite Supermarket, Planet Fitness, The Tile Shop, Angel Tips, Webster Bank, Sport Clips Haircuts, Jersey Mike's Subs, 360 Wine & Spirits, Shah's Halal Food, Poke Pro Restaurant, Local Infusion, and Dr. Dental

#### **ADDITIONAL INFORMATION:**

- 122,000 SF Shopping Center Located at Exit 13 on I-95
- Signalized Entrance on Route 1
- · Parking for 500+ Cars