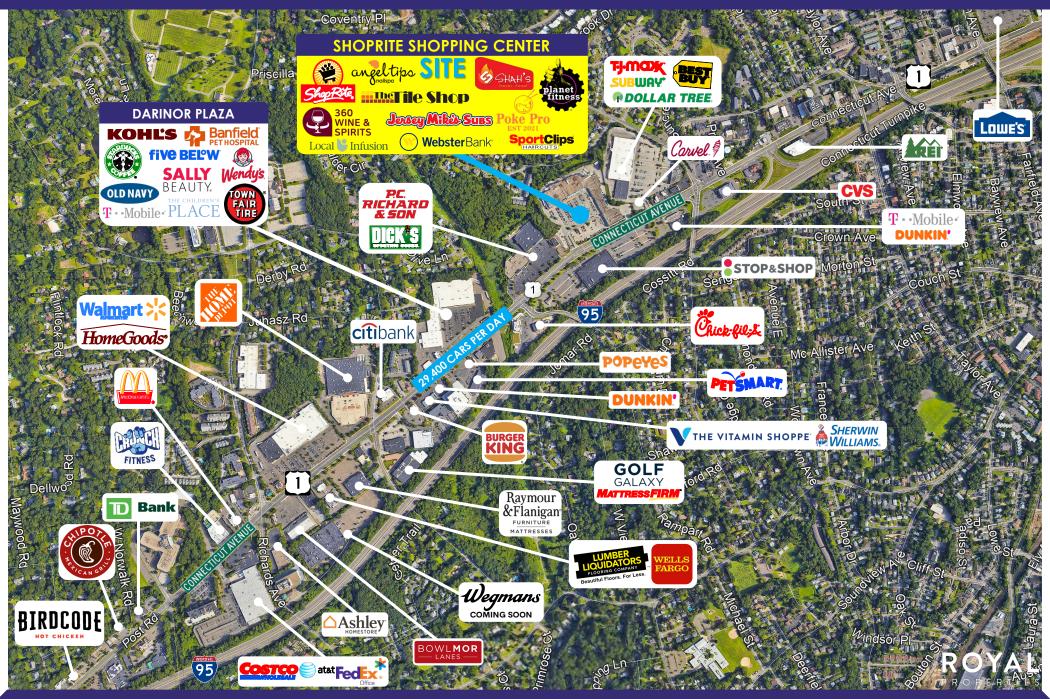

#### **NEIGHBORING RETAILERS:**

Walmart, Kohl's, Lowe's, Home Depot, Stop & Shop, Costco, Target (coming soon), Old Navy, Wegmans (coming soon), Dick's Sporting Goods, TJ Maxx, Chick-Fil-A, Best Buy, Starbucks, Birdcode Hot Chicken, Mattress Firm, Raymour & Flannigan, PetSmart, REI, PC Richards and many more

#### **ADDITIONAL INFORMATION:**

- 122,000 SF Shopping Center Located at Exit 13 on I-95
- Signalized Entrance on Route 1
- · Parking for 500+ Cars

#### **TRAFFIC COUNTS:**

29,900 Cars Daily on Connecticut Avenue (Route 1)