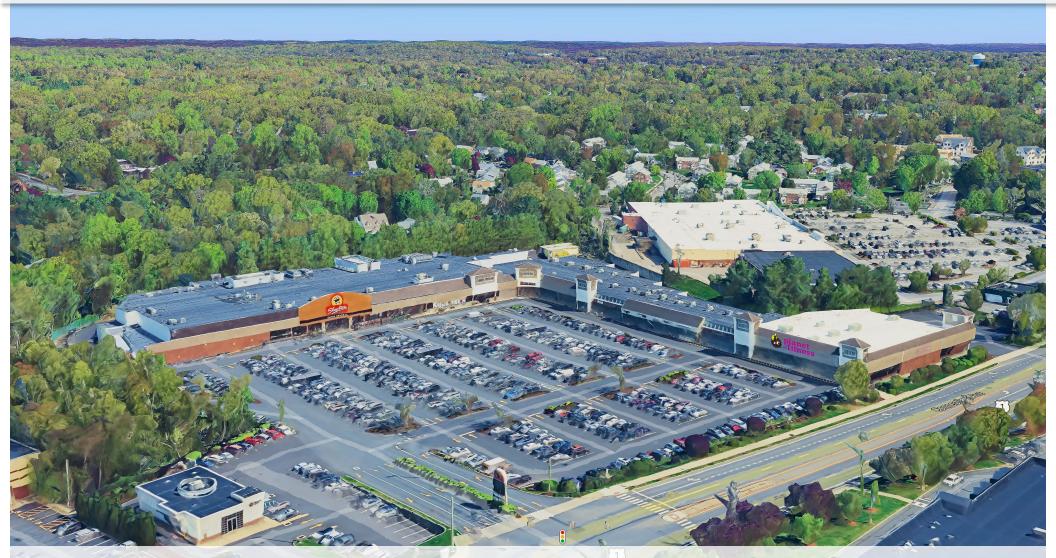

#### **ADDITIONAL INFORMATION:**

- 122,000 SF Shopping Center Located at Exit 13 on I-95
- Signalized Entrance on Route 1
- · Parking for 500+ Cars

#### **TRAFFIC COUNTS:**

29,900 Cars Daily on Connecticut Avenue (Route 1)

#### **NEIGHBORING RETAILERS:**

Walmart, Kohl's, Lowe's, Home Depot, Stop & Shop, Costco, Target (coming soon), Old Navy, Wegmans (coming soon), Dick's Sporting Goods, TJ Maxx, Chick-Fil-A, Best Buy, Starbucks, Birdcode Hot Chicken, Mattress Firm, Raymour & Flannigan, PetSmart, REI, PC Richards and many more