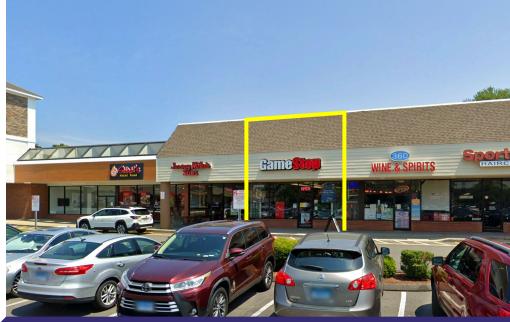

#### **AVAILABLE:**

1,040 SF

1,400 SF Can Be Made Available

### JEFF KINTZER

914-237-3400, Ext. 103 Jeff@RoyalPropertiesInc.com

360 Connecticut Avenue | Norwalk, CT | Fairfield County

|    | TENANT                  |        |
|----|-------------------------|--------|
| 1  | ShopRite                | 64,488 |
| 2  | The Tile Shop           | 20,740 |
| 3  | Local Infusion          | 2,044  |
| 4  | Shah's Halal Restaurant | 1,920  |
| 5  | Jersey Mike's Subs      | 1,155  |
| 6  | AVAILABLE               | 1,400  |
| 7  | 360 Wine & Spirits      | 980    |
| 8  | SportClips              | 1,334  |
| 9  | Dr. Dental              | 2,000  |
| 10 | AVAILABLE               | 1,040  |
| 11 | Poke Pro                | 1,200  |
| 12 | Angel Tips              | 1,165  |
| 13 | Planet Fitness          | 19,880 |
| 14 | Webster Bank            | 2,700  |