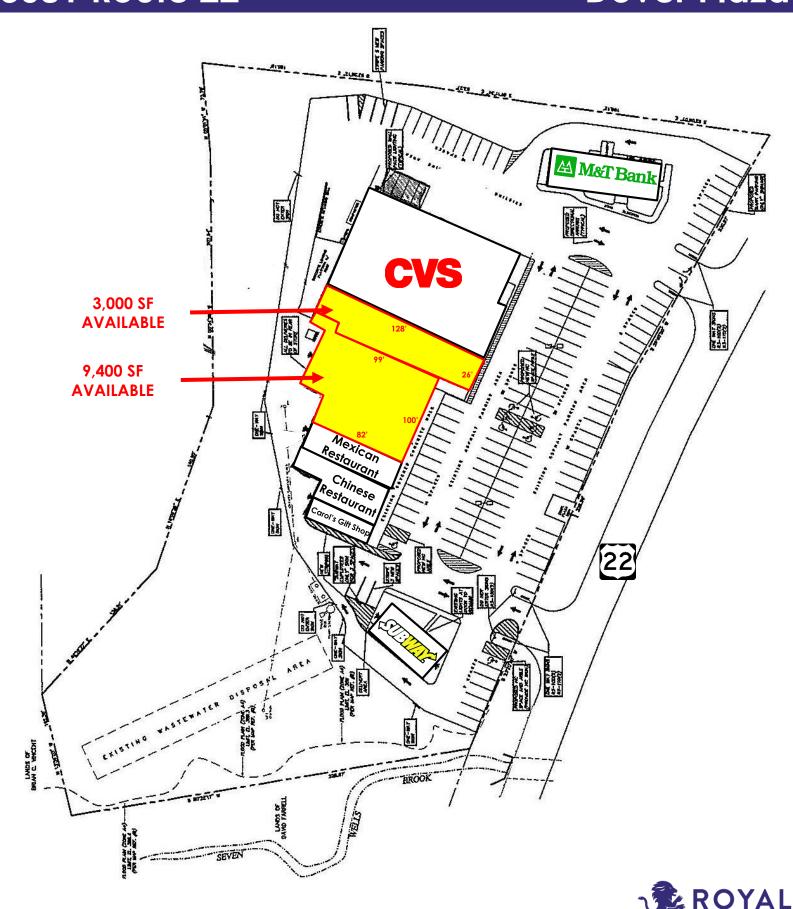

#### **AVAILABLE:**

3,000 - 12,400 SF

#### **CO-TENANTS:**

CVS, Subway, M&T Bank, Carol's Gifts, Mexican Restaurant, and Chinese Restaurant

## **Dover Plaza**