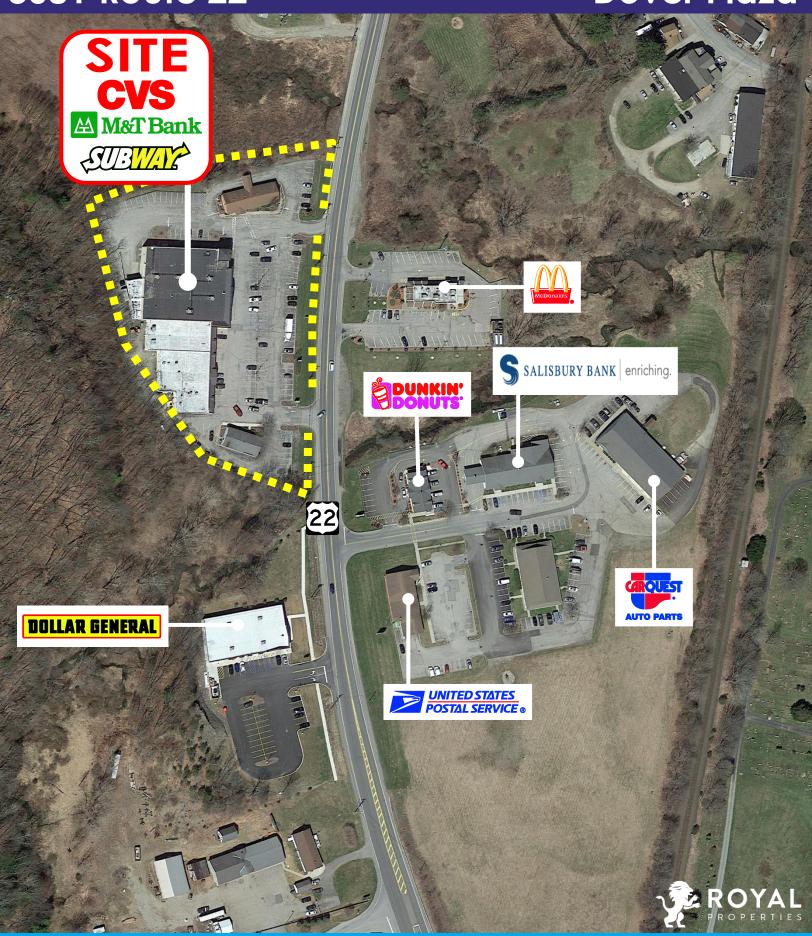

#### **CO-TENANTS:**

CVS, Subway, M&T Bank, Carol's Gifts, Mexican Restaurant, and Chinese Restaurant

#### **NEIGHBORING RETAILERS:**

Salisbury Bank, McDonald's, Dunkin' Donuts, Dollar General, United States Postal Service, Car Quest Auto Parts and more

#### **ADDITIONAL INFORMATION:**

- Excellent Visibility on Well-Trafficked Route 22
- Plenty of On-Site Parking