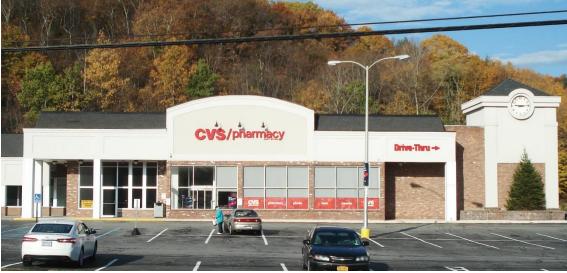

#### **CO-TENANTS:**

CVS, Subway, M&T Bank, Carol's Gifts, Mexican Restaurant, and Chinese Restaurant

#### **ADDITIONAL INFORMATION:**

- Excellent Visibility on Well-Trafficked Route 22
- Plenty of On-Site Parking