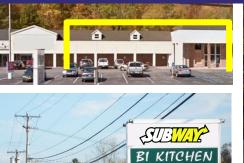

## 3081 Route 22

## **Dover Plaza**

#### **CO-TENANTS:**

CVS, Subway, M&T Bank, Carol's Gifts, Mexican Restaurant, and Chinese Restaurant