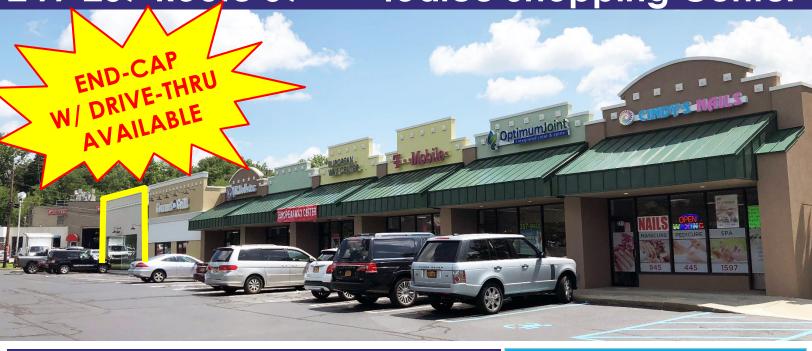

#### **AVAILABLE:**

1,800 SF End-Cap with Drive Thru

#### **CO-TENANTS:**

European Wax Center, T-Mobile, Peppercrust, Bridal Store, Jr. Lobster & Seafood, Florist and Nail Salon