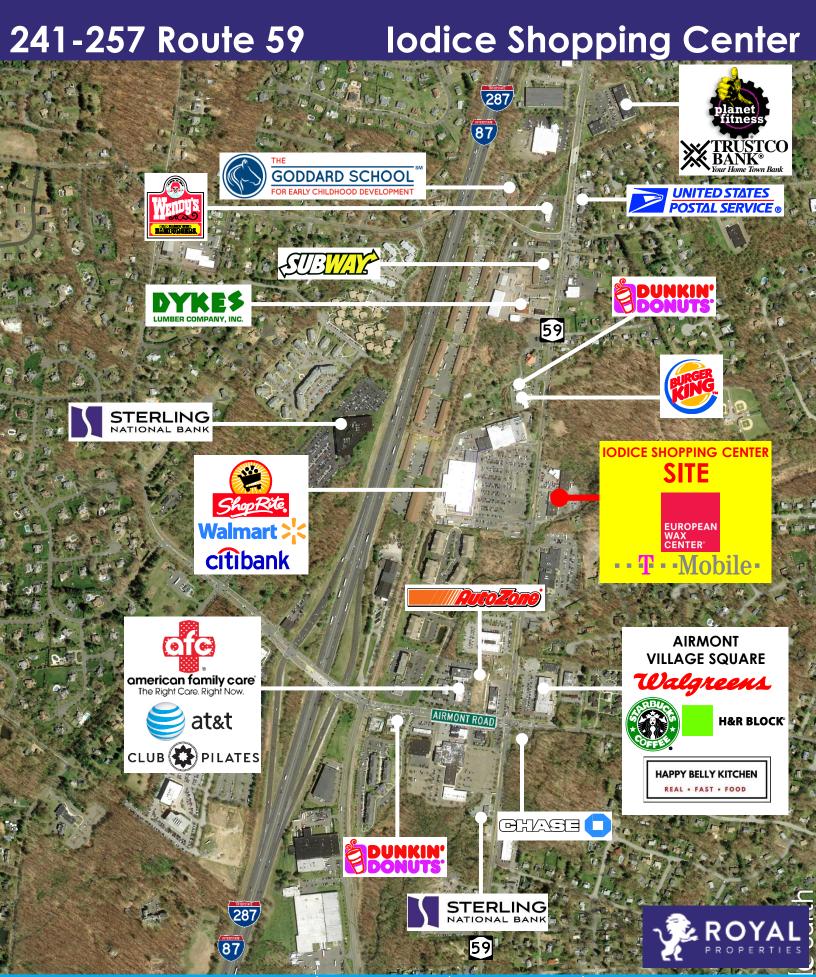

#### **NEIGHBORING RETAILERS:**

Walmart, ShopRite, Citibank, AutoZone, Walgreens, AFC Urgent Care, Starbucks, AT&T, Applebee's, Club Pilates, Burger King, Chase Bank, Dunkin' Donuts, Sterling National Bank, Dykes Lumber Company, Subway, Wendy's, USPS, The Goddard School, Planet Fitness, Trustco Bank and many more

#### **ADDITIONAL INFORMATION:**

- 15,000 SF Shopping Center Renovated in 2016
- Tremendous Parking
- High Traffic Location on Route 59 with Excellent Frontage
- Traffic Light at Entrance
- Directly Across from Walmart & ShopRite