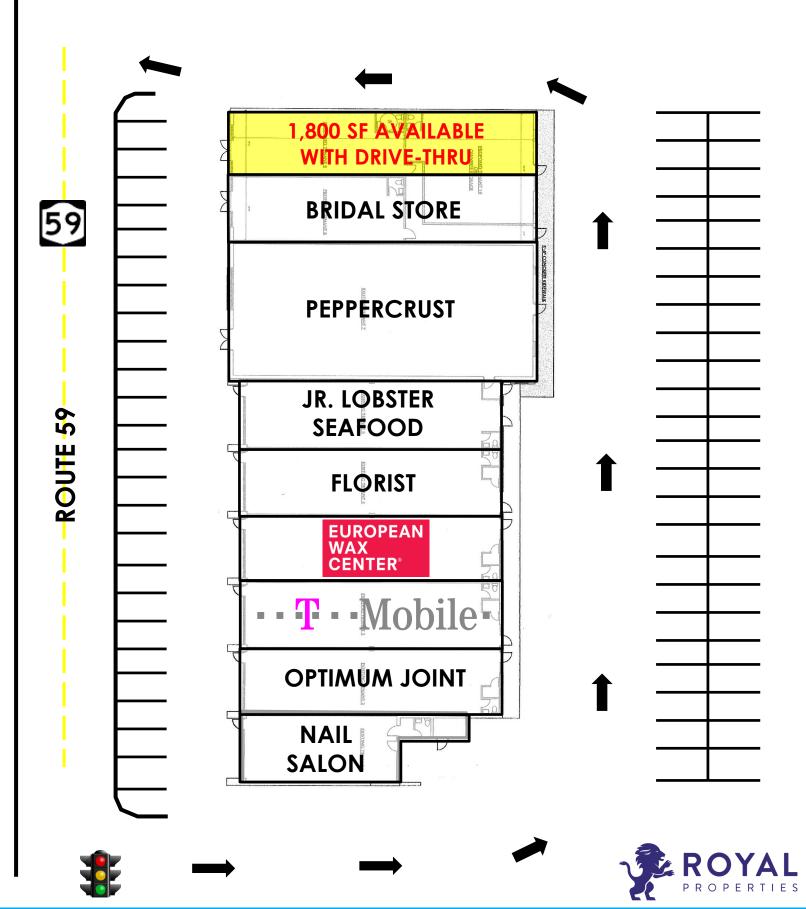

#### **AVAILABLE:**

1,800 SF End-Cap with Drive Thru

#### **CO-TENANTS:**

European Wax Center, T-Mobile, Peppercrust, Bridal Store, Jr. Lobster & Seafood, Florist and Nail Salon