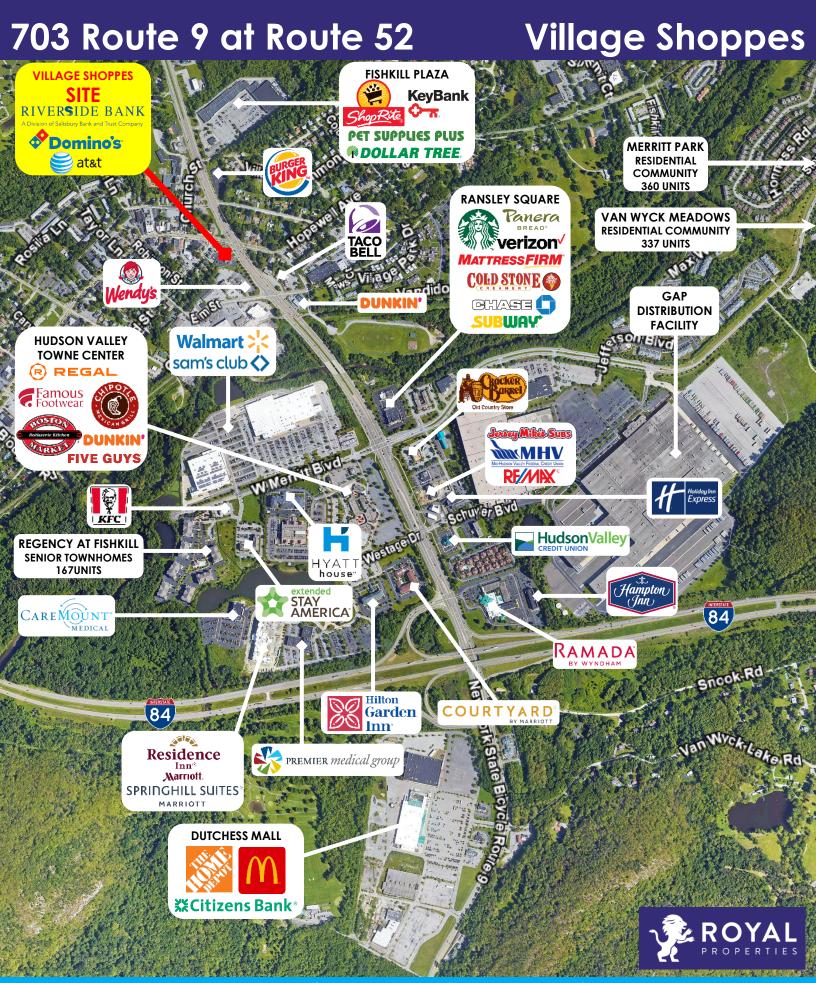

#### **NEIGHBORING RETAILERS:**

Walmart, ShopRite, Home Depot, Sam's Club, Chipotle, Five Guys, Panera Bread, Starbucks, Mattress Firm, McDonald's, Pet Supplies Plus, Cracker Barrel, Jersey Mike's, TD Ameritrade, Regal Cinemas, Verizon and more

#### **TRAFFIC COUNT:**

42,082 Cars Per Day on Route 9 17,464 Cars Per Day on Route 52 68,594 Cars Per Day on I-84