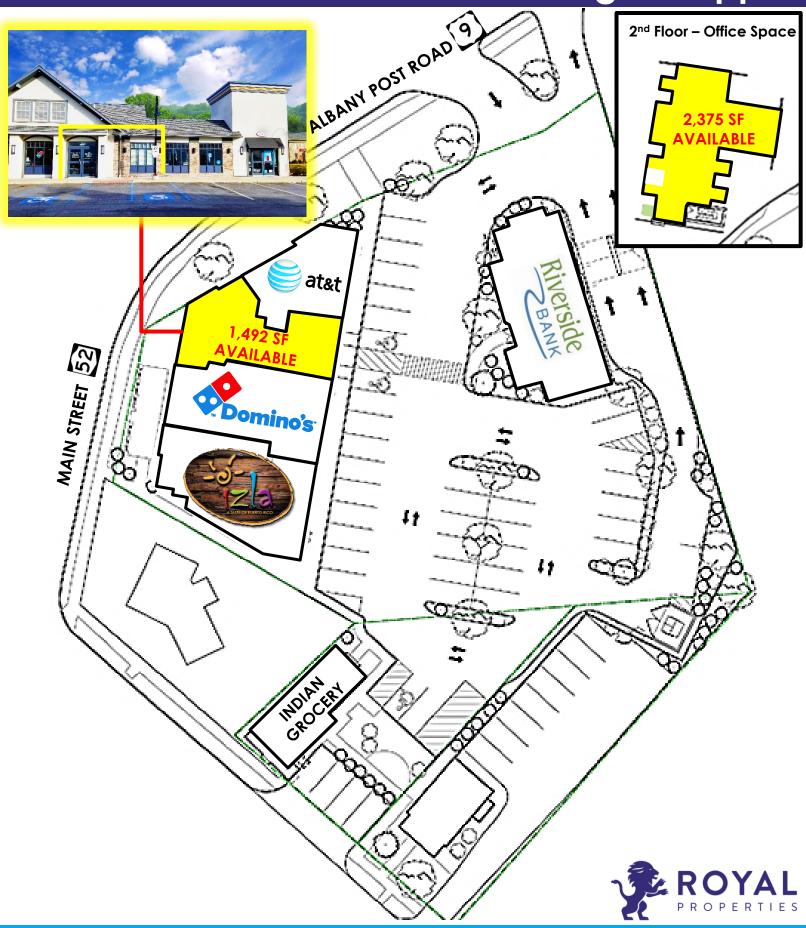

#### **AVAILABLE:**

1,492 SF – In-Line 2,375 SF – 2<sup>nd</sup> Floor

#### **CO-TENANTS:**

AT&T, Domino's, Izla Puerto Rican Restaurant, Indian Grocery, Riverside Bank and more

#### **ADDITIONAL INFORMATION:**

- 11,240 SF Shopping Center
- Easy Access from I-84 and Route 9
- 60 Parking Spaces On-Site Plus Municipal and Street Parking
- Municipal Water & Sewer