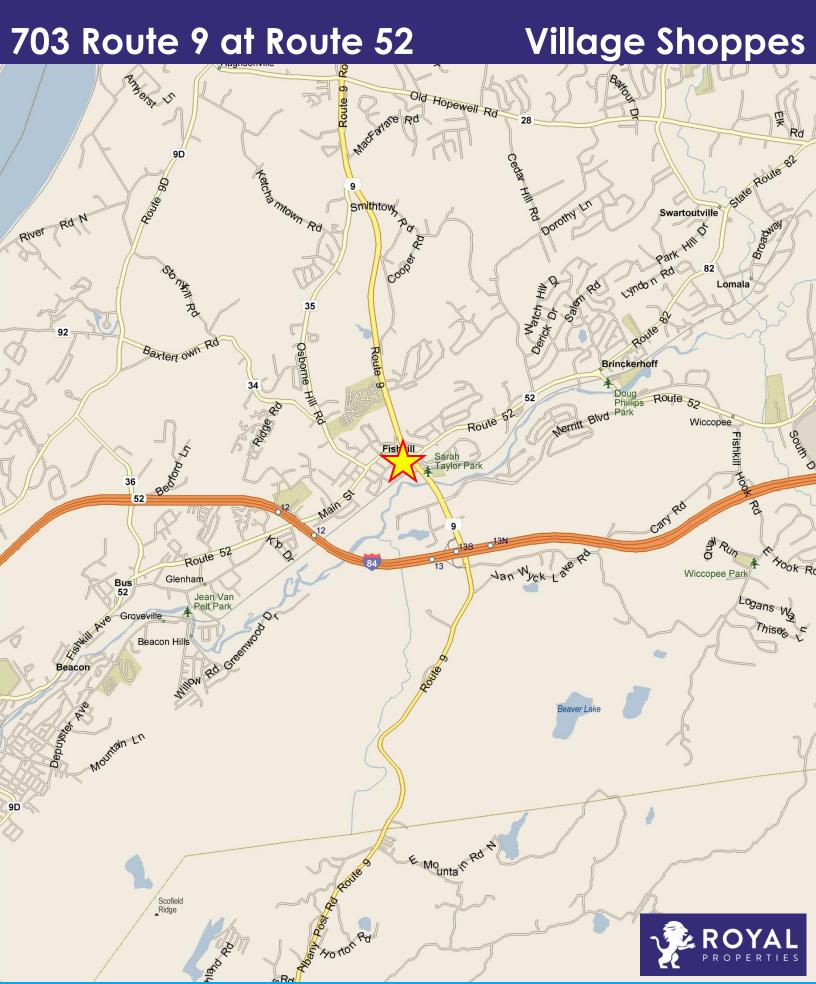

### 703 Route 9 at Route 52

### Village Shoppes

#### **TRAFFIC COUNT:**

42,082 Cars Per Day on Route 9 17,464 Cars Per Day on Route 52 68,594 Cars Per Day on I-84

#### **ADDITIONAL INFORMATION:**

- 11,240 SF Shopping Center
- Easy Access from I-84 and Route 9
- 60 Parking Spaces On-Site Plus Municipal and Street Parking
- Municipal Water & Sewer