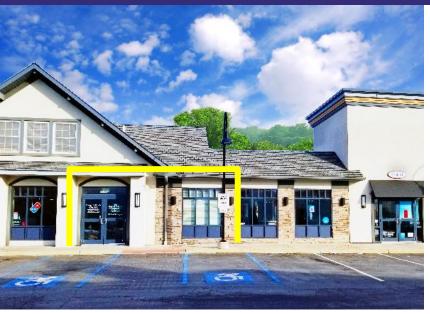

#### **AVAILABLE:**

1,492 SF – In-Line 2,375 SF – 2<sup>nd</sup> Floor

#### **CO-TENANTS:**

AT&T, Domino's, Izla Puerto Rican Restaurant, Indian Grocery, Riverside Bank and more