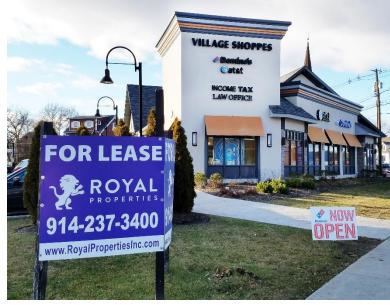

### **RETAIL/OFFICE SPACE FOR LEASE**

### 703 Route 9 at Route 52

### Village Shoppes





#### **AVAILABLE:**

1,492 SF – In-Line 2,375 SF – 2<sup>nd</sup> Floor

#### **CO-TENANTS:**

AT&T, Domino's, Izla Puerto Rican Restaurant, Indian Grocery, Riverside Bank and more

#### **NEIGHBORING RETAILERS:**

Walmart, ShopRite, Home Depot, Sam's Club, Chipotle, Five Guys, Panera Bread, Starbucks, Mattress Firm, McDonald's, Pet Supplies Plus, Cracker Barrel, Jersey Mike's, TD Ameritrade, Regal Cinemas, Verizon and more

#### **TRAFFIC COUNT:**

42,082 Cars Per Day on Route 9 17,464 Cars Per Day on Route 52 68,594 Cars Per Day on I-84

#### **ADDITIONAL INFORMATION:**

- 11,240 SF Shopping Center
- Easy Access from I-84 and Route 9
- 60 Parking Spaces On-Site Plus Municipal and Street Parking
- Municipal Water & Sewer

#### **ASKING RENT:**

Call for Details

### CAM/TAXES:

\$13.75/