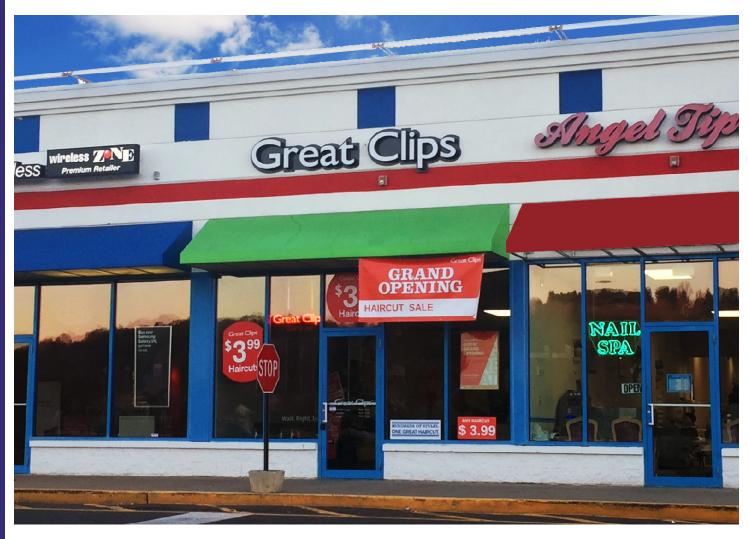

## ROYAL PROPERTIES BROKERS ANOTHER DEAL IN DERBY, CONNECTICUT

**Royal Properties, Inc.** is pleased to announce that **Great Clips** signed a five-year lease for 1,652 square feet at **ShopRite Shopping Center, 49 Pershing Drive, Derby, CT.** 

ShopRite Shopping Center is a 124,287 square foot shopping center with enormous plyon signage and plenty of on-site parking. This center is anchored by ShopRite, which is the #1 supermarket in the area and draws over 35,000 customers per week. Great Clips joined co-tenants such as Verizon Wireless Zone, Petland Discounts, Dr. Dental, Sally Beauty, Advance Auto, Angel Tips and more. Neighboring retailers include Home Depot, Stop & Shop, Burger King, Dunkin' Donuts, KFC, Jersey Mike's, Target, Bob's Stores and many more. There is currently 4,000 – 21,100 square feet available for lease. Jeff Kintzer of Royal Properties, Inc. represented the