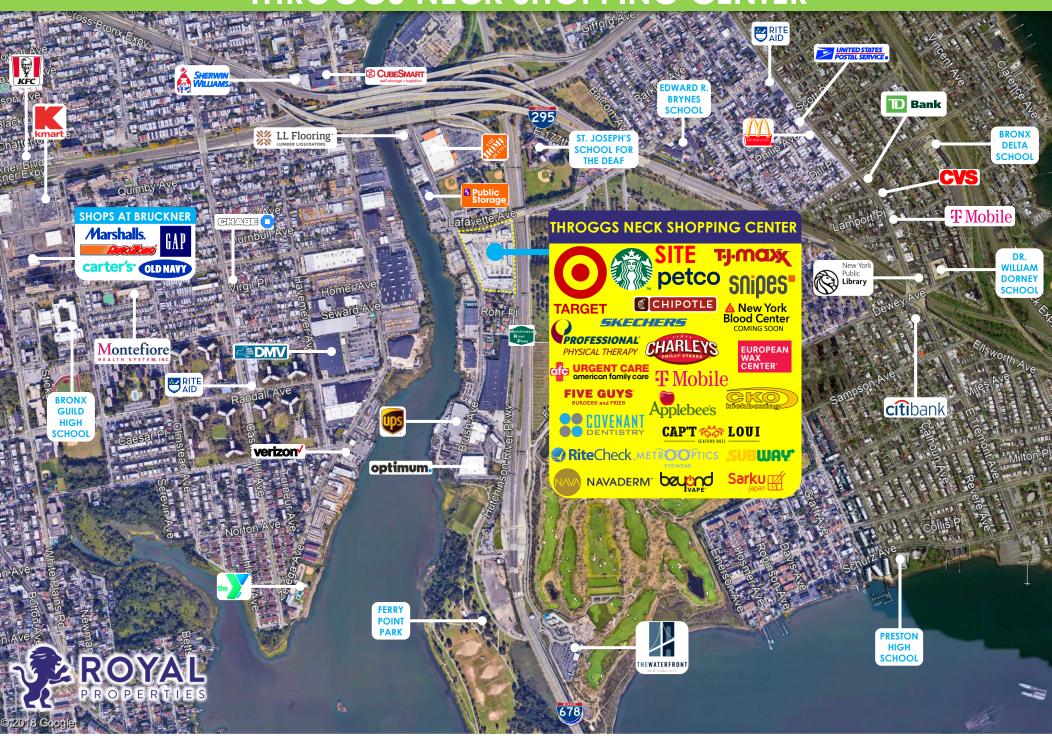

#### **NEIGHBORING RETAILERS:**

Home Depot, LL Flooring, Kmart, Marshalls, Gap, Old Navy, AutoZone, Carter's, CubeSmart, KFC, Public Storage, UPS, Verizon, Rite Aid, Citibank, McDonald's, CVS, TD Bank, T-Mobile, Chase, and many more

### THROGGS NECK SHOPPING CENTER