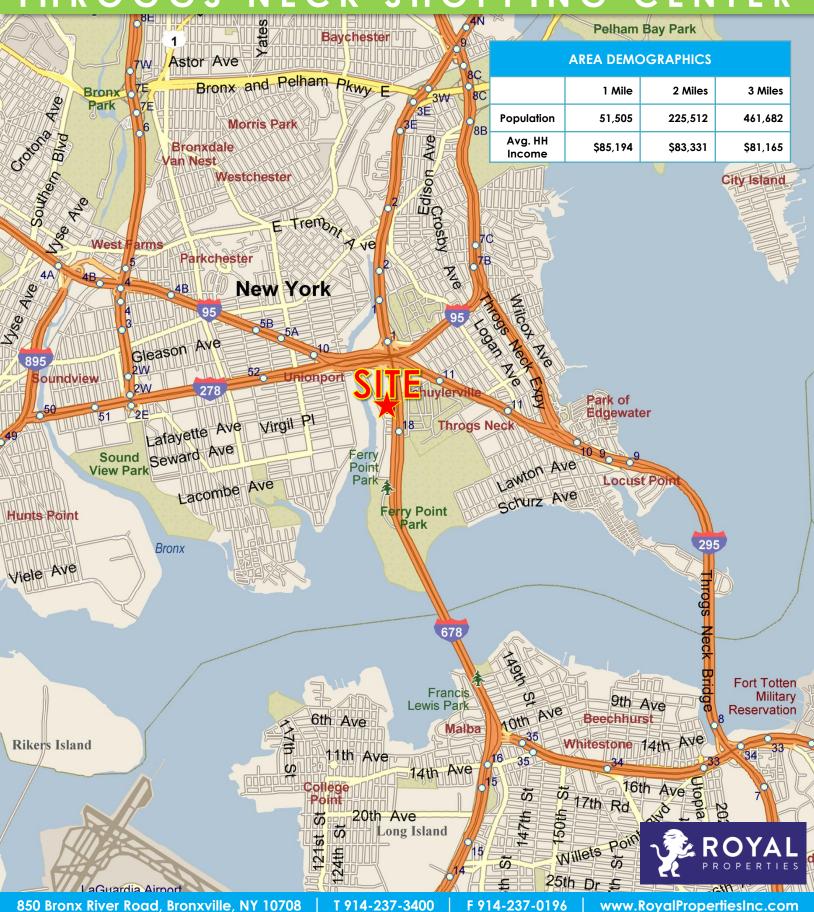

er Anchored By 165,000 SF Target
- Situated in the Ferry Point Section of The Bronx on Brush & Lafayette Avenue
- Redeveloped in 2015
- 625 Free Parking Spaces

#### **MODIFIED GROSS RENT:**

Call for Details

For More Information, Please Contact:

Karnit Mosberg 914-237-3400 - Ext. 110 516-782-5595 (Cell)

Karnit@RoyalPropertiesInc.com





www.RoyalPropertiesInc.com

All information furnished herein is from sources deemed reliable. No warranty or representation is made to the accuracy thereof and it is submitted subject to errors, omissions and/or changes without notice.

# 815 Hutchinson River Parkway

THROGGS NECK SHOPPING CENTER



## 815 Hutchinson River Parkway

## Bronx, New York

### THROGGS NECK SHOPPING CENTER



# 815 Hutchinson River Parkway

### THROGGS NECK SHOPPING CENTER