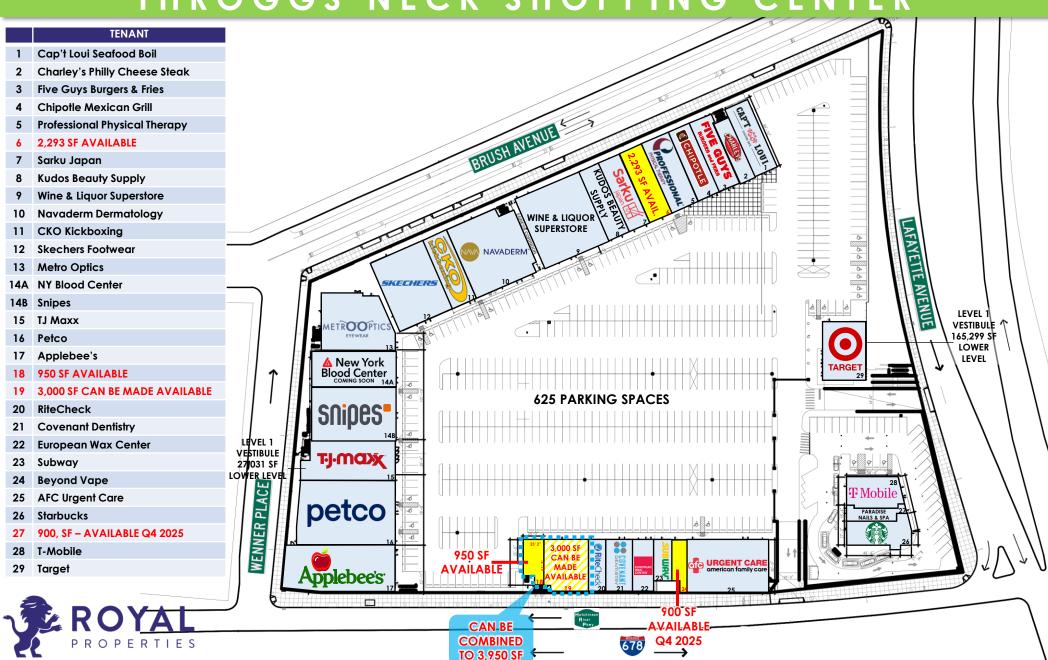

#### **AVAILABLE:**

900 SF Available Q4 2025 950 SF End Cap 3,000 SF Can be Made Available 2,293 SF Available

Can Be Combined
To 3,950 SF

#### **CO-TENANTS:**

Target, TJ Maxx, Petco, T-Mobile, Skechers, CKO Kickboxing, Charley's Philly Cheesesteak, European Wax Center, Starbucks, Five Guys, Subway, Chipotle, Sarku Japan, AFC Urgent Care, Professional Physical Therapy, Covenant Dentistry, Metro Optics, Navaderm Dermatology & Surgery Associates, Cap't Loui Seafood Boil, Snipes, NY Blood Center, Rite Check and more

#### **ADDITIONAL INFORMATION:**

- 300,000 SF Retail Center Anchored By 165,000 SF Target
- Situated in the Ferry Point Section of The Bronx on Brush & Lafayette Avenue
- Redeveloped in 2015
- 625 Free Parking Spaces