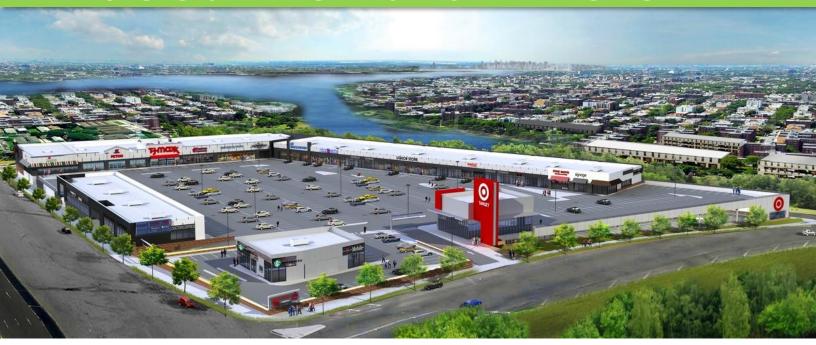

# THROGGS NECK SHOPPING CENTER

#### **ADDITIONAL INFORMATION:**

- 300,000 SF Retail Center Anchored By 165,000 SF Target
- Situated in the Ferry Point Section of The Bronx on Brush & Lafayette Avenue
- Redeveloped in 2015
- 625 Free Parking Spaces