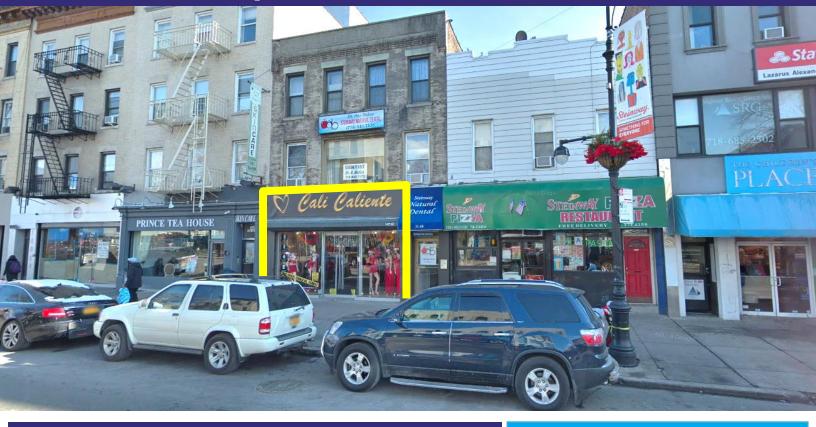

#### **ADDITIONAL INFORMATION:**

- Three-Story 4,750 SF Mixed Use Building which Includes Retail, Office & Residential
- Currently Cali Caliente
- 25' of Frontage
- Excellent Visibility
- Located in a Densely Populated Residential Neighborhood with Tremendous Foot & Vehicle Traffic