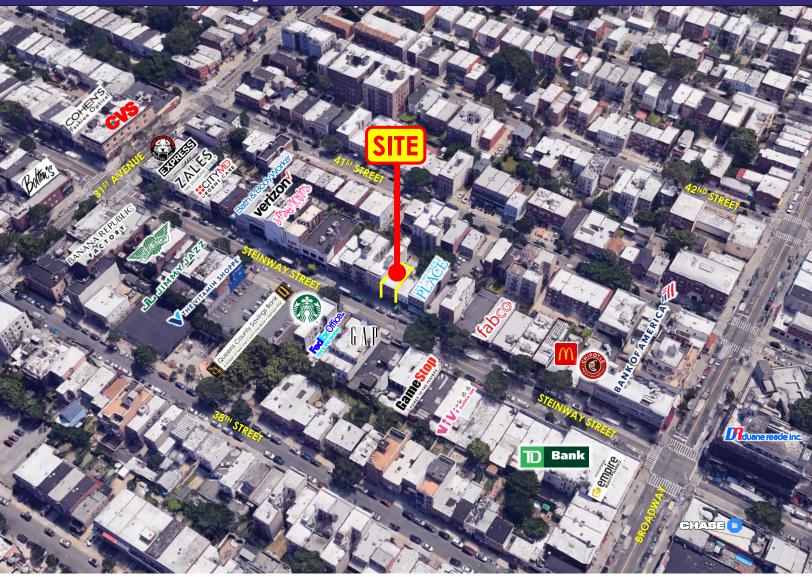

#### **NEIGHBORING RETAILERS:**

Banana Republic Factory, Planet Fitness, Bath & Body Works, Jimmy Jazz, CVS, McDonald's, Bank of America, The Children's Place, Vitamin Shoppe, Chipotle, GameStop, Express, CityMD, FedEx Office and many more

#### **TRAFFIC COUNT:**

15,380 Cars per Day Along Steinway Street

### Astoria, NY 31-49 Steinway Street

31<sup>ST</sup> AVENUE

BANANA REPUBLIC FACTORY

JIMMY JAZZ

MUNICIPAL PARKING LOT

ш

2

> 4 ≥ Z

Bath & Body Works

SASUPICKINS

THE CHILDREN'S

fabco

BANK OF AMERICA

LITTLE BITES GRILL

BROADWAY