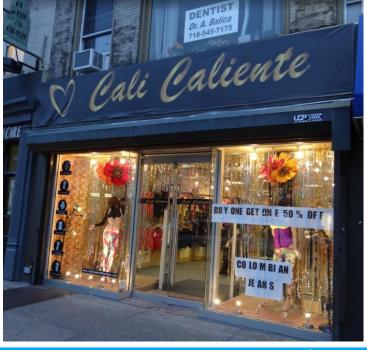

#### **ADDITIONAL INFORMATION:**

- Three-Story 4,750 SF Mixed Use Building which Includes Retail, Office & Residential
- Currently Cali Caliente
- 25' of Frontage
- Excellent Visibility
- Located in a Densely Populated Residential Neighborhood with Tremendous Foot & Vehicle Traffic