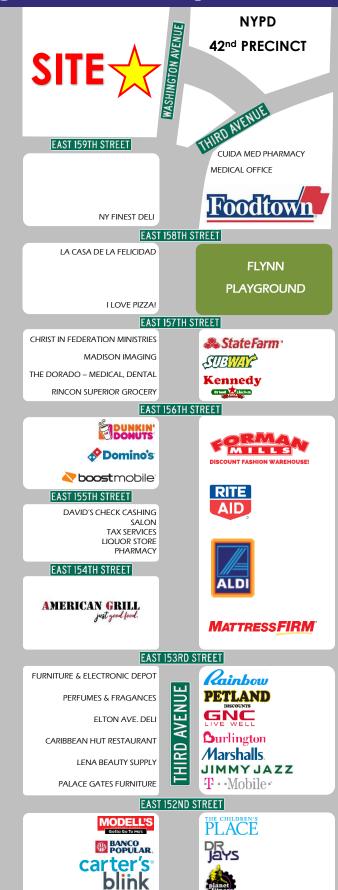

#### **NEIGHBORING RETAILERS:**

Foodtown, Aldi, Forman Mills, Rite Aid, Rainbow, Dunkin' Donuts, Domino's, American Grill, Petland, GNC, Burlington, Marshalls, T-Mobile, The Children's Place, Planet Fitness, Michael's, Foot Locker, Carter's, McDonald's, GameStop, Bank of America, and many more