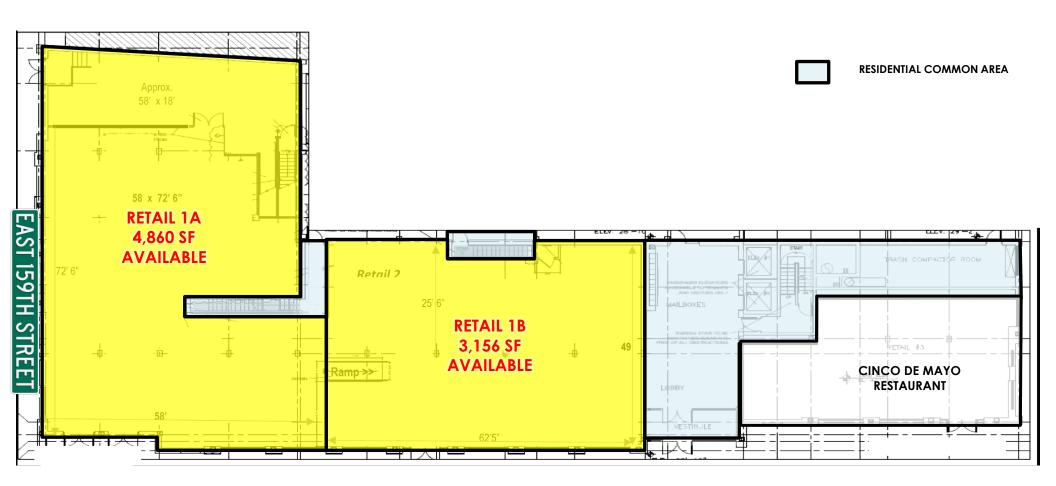

#### **AVAILABLE:**

4,860 SF End-Cap (58' of Frontage) 3,156 SF (82.5' of Frontage)

#### **CO-TENANT:**

Cinco de Mayo Restaurant