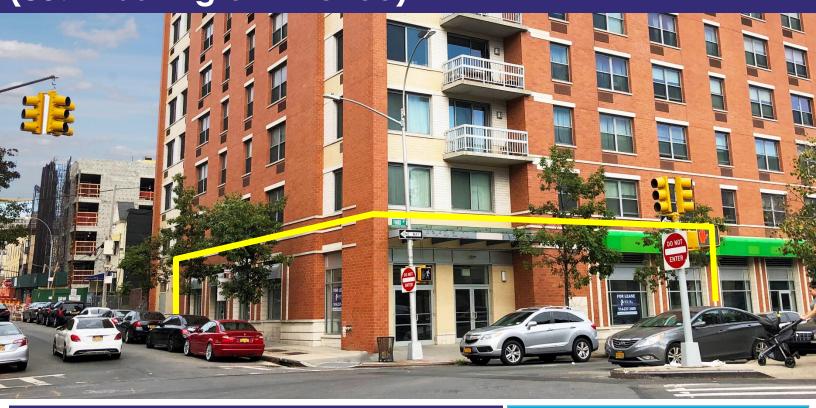

## Bronx, NY Corner of Third Avenue & 159<sup>th</sup> Street (837 Washington Avenue)

#### **ADDITIONAL INFORMATION:**

- Located at The Aurora, an 8-Story 91 Units Residential Building
- Built in 2008
- Situated in "The Hub" Shopping Center District
- Directly Across from NYPD 42 Precinct
- Steps from Subway Stations (2&5 trains) with an Annual Ridership of 6,784,053 and Bus Stops (Bx15, 21, and 55)
- Low Taxes ICIP Tax Abatement Program