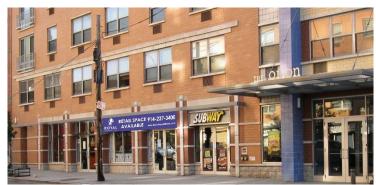

**3044 Third Avenue, Bronx NY:** Located at The Orion, a 9-Story, 61-unit residential building. This property was built in 2006 and is steps from several bus stops and subway stations. Co-tenants include Subway and Kennedy Fried Chicken. There is currently 1,215 square feet and 1,715 square feet available for lease.