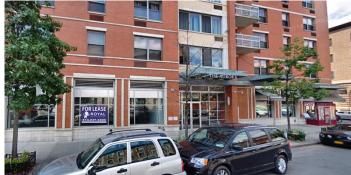

**837 Washington Avenue, Bronx, NY:** Located on the corner of Third Avenue & 159<sup>th</sup> Street at The Aurora, an 8-Story, 91-unit residential building. This property was built in 2008 and is situated directly across from NYPD 42<sup>nd</sup> Precinct. Join co-tenant, Cinco de Mayo Restaurant, in the available 8,016 square foot end cap space at the intersection of Washington Avenue, Third Avenue, and 159th Street.