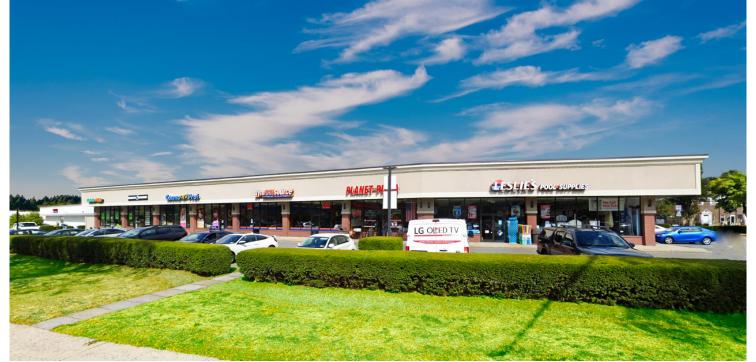

## ROYAL PROPERTIES NAMED EXCLUSIVE BROKER FOR SHOPPING CENTER ON ROUTE 119 IN WHITE PLAINS, NY

Royal Properties, Inc. is pleased to announce that they have been retained to exclusively lease Rosemont Plaza, 288 Tarrytown Road (Route 119), White Plains, New York.

Rosemont Plaza is a prime strip center with excellent visibility on Route 119. Situated directly across from Crossroads Shopping Center, this center provides plenty of on-site parking and is in close proximity to I-287, the Sprain Brook Parkway and the Bronx River Parkway. Join Planet Pizza, Cosmo Prof, Batteries Plus, Leslie's Swimming Pool Supplies and more. Neighboring retailers include HomeGoods, Party City, Bed Bath & Beyond, Harbor Freight Tools, Starbucks, DSW, PetSmart, PGA Tour Superstore, Five Below and many more. The former Gym Source, a 4,035 square foot retail space, is currently available for lease.