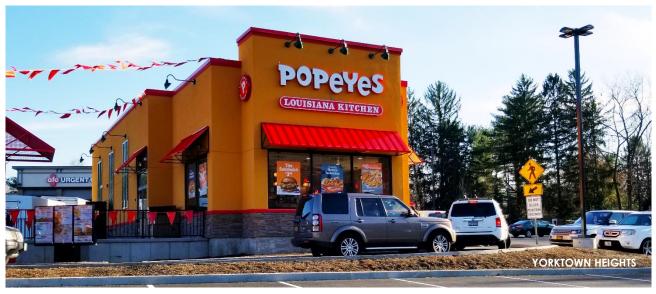

In Yorktown Heights, Popeyes Louisiana Chicken signed a long-term lease for a 2,200 square foot freestanding building with a drive-thru at Staples Plaza, 3399 Crompond Road (Route 202). Staples Plaza is a 110,000 square foot open air community Shopping Center in Westchester County, NY. Popeyes will join BJ's, Staples, Party City, Level Fitness, Pet Supplies Plus and more.