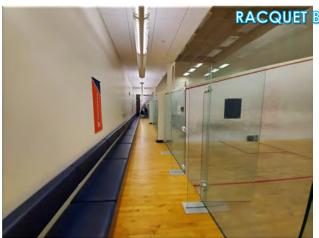

r Medical Use
- Ceiling Heights:
  - Majority: 11'11" to Dropped Ceiling; 14' to Beam and 16'4" to Deck
  - Left Side Basketball Court: 27' to Beam and 30' to Deck

#### RENT:

Call for Details

#### CAM/TAXES:

\$4.21/SF

| AREA DEMOGRAPHICS |           |           |           |
|-------------------|-----------|-----------|-----------|
|                   | 1 Mile    | 3 Miles   | 5 Miles   |
| Population        | 22,884    | 123,754   | 181,869   |
| Avg. HH<br>Income | \$134,498 | \$163,860 | \$186,095 |

For More Information, Please Contact:

914-237-3400

Craig Benson – Ext. 105 Craig@RoyalPropertiesInc.com

Jeff Kintzer – Ext. 103 Jeff@RoyalPropertiesInc.com











FORMER NYSC FOR LEASE 106 COMMERCE ROAD

# INTERIOR PHOTOS









# **FORMER NYSC FOR LEASE**106 COMMERCE ROAD

















106 COMMERCE ROAD