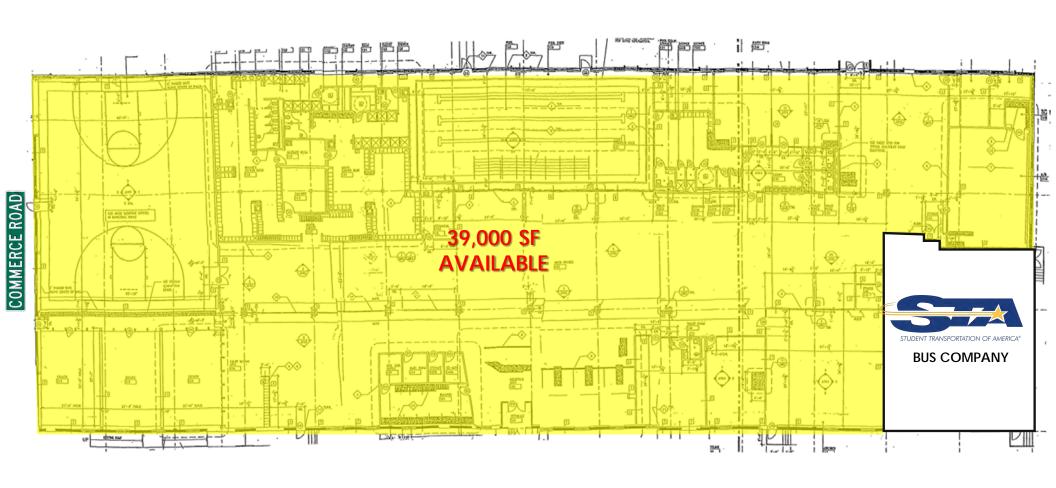

# **AVAILABLE:**

39,000 SF (325' x 120') (Former NYSC)

#### PROPERTY HIGHLIGHTS:

- Situated in Commerce Park
- Located off of Exit 6 on I-95 at Old Greenwich/Stamford Border
- Approx. 200 Parking Spaces
- Pylon Signage
- 120 Ton HVAC & 1600 AMP Electric
- Suitable for any Retail, Office, Flex or Medical Use
- Ceiling Heights:
  - Majority: 11'11" to Dropped Ceiling; 14' to Beam and 16'4" to Deck
  - Left Side Basketball Court: 27' to Beam and 30' to Deck