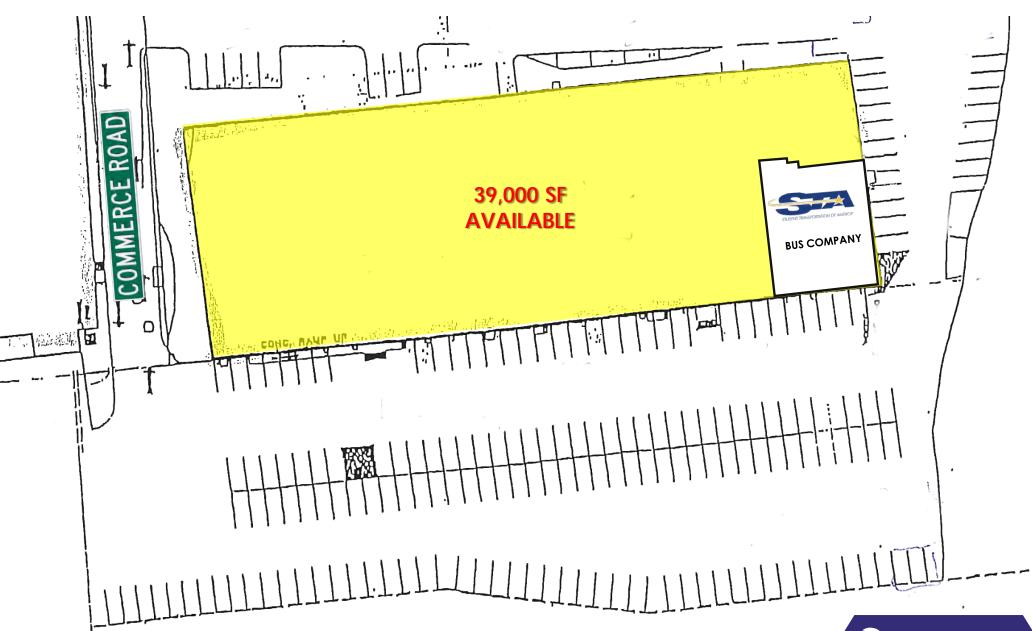

- Majority: 11'11" to Dropped Ceiling; 14' to Beam and 16'4" to Deck
  - Left Side Basketball Court: 27' to Beam and 30' to Deck

#### RENT:

Call for Details

#### CAM/TAXES:

\$4.21/SF

| AREA DEMOGRAPHICS |           |           |           |
|-------------------|-----------|-----------|-----------|
|                   | 1 Mile    | 3 Miles   | 5 Miles   |
| Population        | 22,884    | 123,754   | 181,869   |
| Avg. HH<br>Income | \$134,498 | \$163,860 | \$186,095 |

For More Information, Please Contact:

914-237-3400

Craig Benson – Ext. 105 Craig@RoyalPropertiesInc.com

Jeff Kintzer – Ext. 103 Jeff@RoyalPropertiesInc.com











FORMER NYSC FOR LEASE 106 COMMERCE ROAD

# INTERIOR PHOTOS









# **FORMER NYSC FOR LEASE**106 COMMERCE ROAD

















106 COMMERCE ROAD