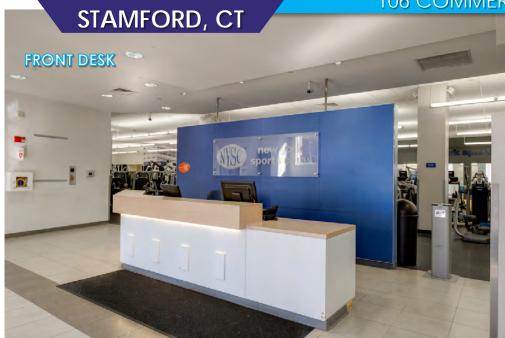

0 AMP Electric
- Suitable for any Retail, Office, Flex or Medical Use
- Ceiling Heights:
  - Majority: 11'11" to Dropped Ceiling; 14' to Beam and 16'4" to Deck
  - Left Side Basketball Court: 27' to Beam and 30' to Deck

#### RENT:

Call for Details

#### CAM/TAXES:

\$4.21/SF

| AREA DEMOGRAPHICS |           |           |           |
|-------------------|-----------|-----------|-----------|
|                   | 1 Mile    | 3 Miles   | 5 Miles   |
| Population        | 22,884    | 123,754   | 181,869   |
| Avg. HH<br>Income | \$134,498 | \$163,860 | \$186,095 |

For More Information, Please Contact:

914-237-3400

Craig Benson – Ext. 105 Craig@RoyalPropertiesInc.com

Jeff Kintzer – Ext. 103 Jeff@RoyalPropertiesInc.com











FORMER NYSC FOR LEASE 106 COMMERCE ROAD

# INTERIOR PHOTOS









# **FORMER NYSC FOR LEASE**106 COMMERCE ROAD

















106 COMMERCE ROAD