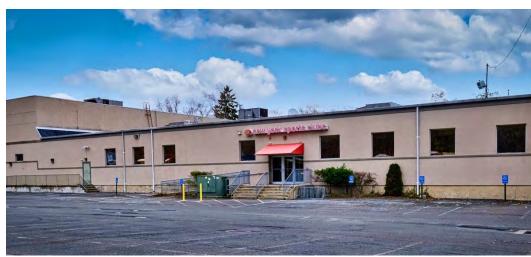

# **AVAILABLE:**

39,000 SF (325' x 120') (Former NYSC)

# **FORMER NYSC FOR LEASE**106 COMMERCE ROAD

106 COMMERCE ROAD