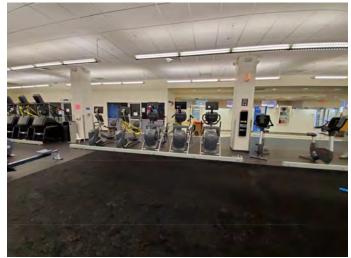

l Use
- Ceiling Heights:
  - Majority: 11'11" to Dropped Ceiling; 14' to Beam and 16'4" to Deck
  - Left Side Basketball Court: 27' to Beam and 30' to Deck

#### RENT:

Call for Details

#### CAM/TAXES:

\$4.21/SF

| AREA DEMOGRAPHICS |           |           |           |
|-------------------|-----------|-----------|-----------|
|                   | 1 Mile    | 3 Miles   | 5 Miles   |
| Population        | 22,884    | 123,754   | 181,869   |
| Avg. HH<br>Income | \$134,498 | \$163,860 | \$186,095 |

For More Information, Please Contact:

914-237-3400

Craig Benson – Ext. 105 Craig@RoyalPropertiesInc.com

Jeff Kintzer – Ext. 103 Jeff@RoyalPropertiesInc.com











FORMER NYSC FOR LEASE 106 COMMERCE ROAD

# INTERIOR PHOTOS









# **FORMER NYSC FOR LEASE**106 COMMERCE ROAD

















106 COMMERCE ROAD