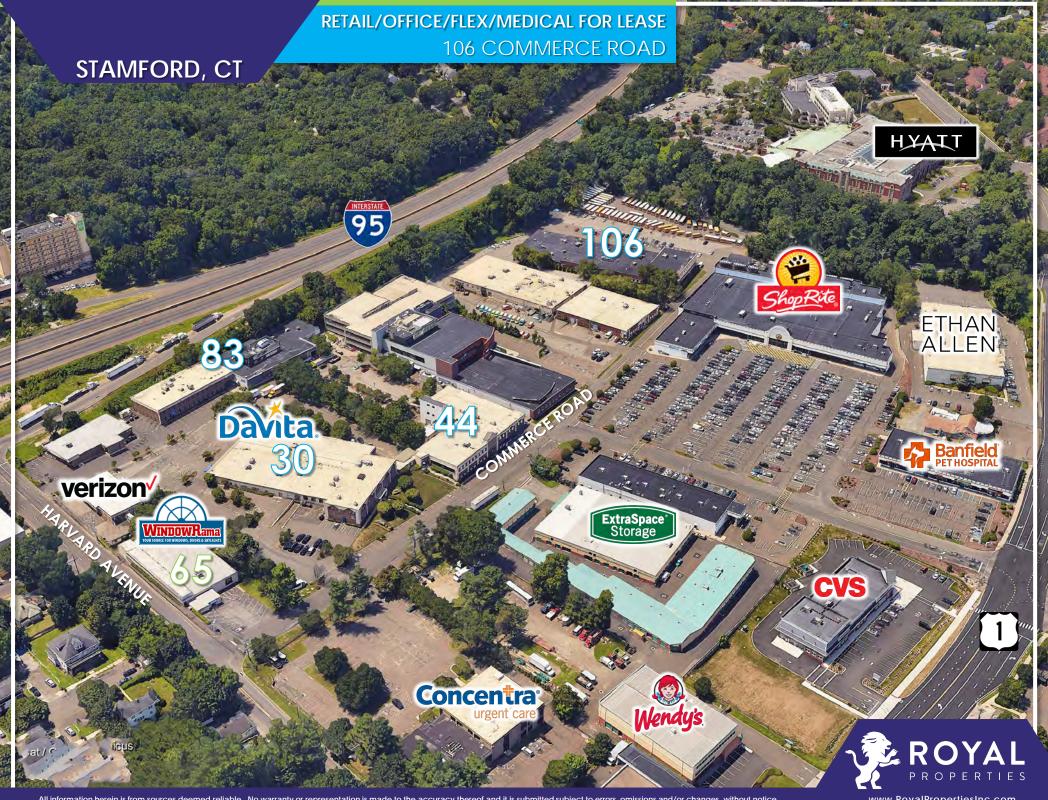

## **NEIGHBORING RETAILERS:**

ShopRite, Banfield Pet Hospital (coming soon), Palm Beach Tan, Dunkin' Donuts, T-Mobile, Orangetheory Fitness (coming soon), Angel Tips Nail Salon, First County Bank, Subway, Domino's Pizza, Dr. Dental, Stop & Shop, Home Depot, CVS, Wendy's, Ethan Allen, Starbucks, Taco Bell, Edge Fitness, Hyatt Hotel and many more

### **TRAFFIC COUNTS:**

16,245 Cars Per Day Along W. Main Street (Rte. 1)

#### PROPERTY HIGHLIGHTS:

- Situated in Commerce Park
- Located off of Exit 6 on I-95 at Old Greenwich/Stamford Border
- Approx. 200 Parking Spaces
- Pylon Signage
- 120 Ton HVAC & 1600 AMP Electric
- Suitable for any Retail, Office, Flex or Medical Use
- Ceiling Heights:
  - Majority: 11'11" to Dropped Ceiling; 14' to Beam and 16'4" to Deck
  - Left Side Basketball Court: 27' to Beam and 30' to Deck