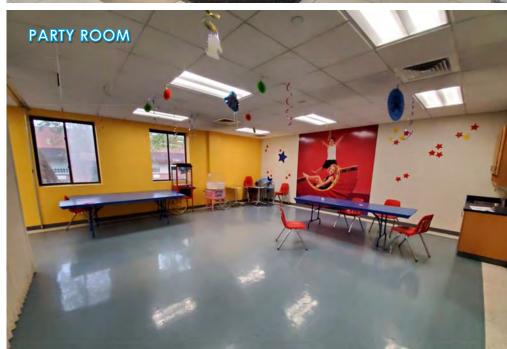

P Electric
- Suitable for any Retail, Office, Flex or Medical Use
- Ceiling Heights:
  - Majority: 11'11" to Dropped Ceiling; 14' to Beam and 16'4" to Deck
  - Left Side Basketball Court: 27' to Beam and 30' to Deck

#### RENT:

Call for Details

#### CAM/TAXES:

\$4.21/SF

| AREA DEMOGRAPHICS |           |           |           |
|-------------------|-----------|-----------|-----------|
|                   | 1 Mile    | 3 Miles   | 5 Miles   |
| Population        | 22,884    | 123,754   | 181,869   |
| Avg. HH<br>Income | \$134,498 | \$163,860 | \$186,095 |

For More Information, Please Contact:

914-237-3400

Craig Benson – Ext. 105 Craig@RoyalPropertiesInc.com

Jeff Kintzer – Ext. 103 Jeff@RoyalPropertiesInc.com











FORMER NYSC FOR LEASE 106 COMMERCE ROAD

# INTERIOR PHOTOS









# **FORMER NYSC FOR LEASE**106 COMMERCE ROAD

















106 COMMERCE ROAD