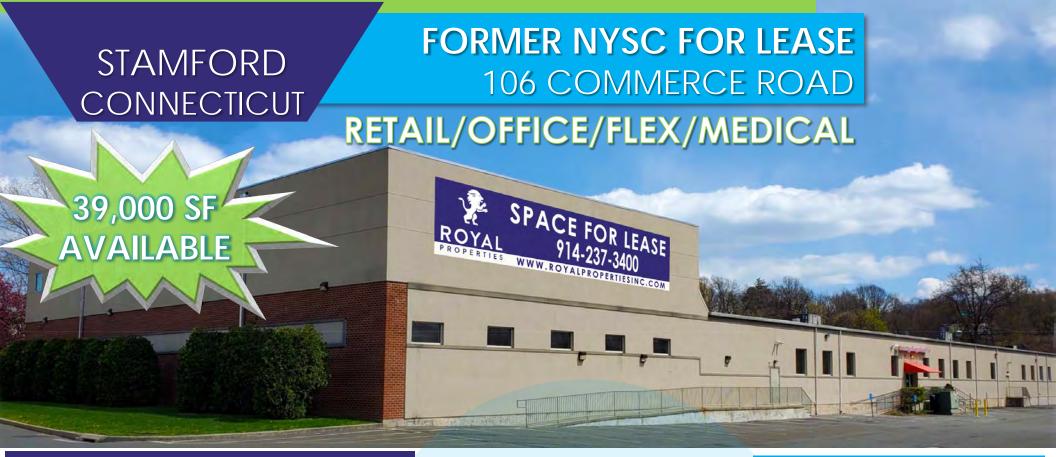

# **AVAILABLE:**

39,000 SF (325' x 120') (Former NYSC)

#### PROPERTY HIGHLIGHTS:

- Situated in Commerce Park
- Located off of Exit 6 on I-95 at Old Greenwich/Stamford Border
- Approx. 200 Parking Spaces
- Pylon Signage
- 120 Ton HVAC & 1600 AMP Electric
- Suitable for any Retail, Office, Flex or Medical Use
- Ceiling Heights:
  - Majority: 11'11" to Dropped Ceiling; 14' to Beam and 16'4" to Deck
  - Left Side Basketball Court: 27' to Beam and 30' to Deck