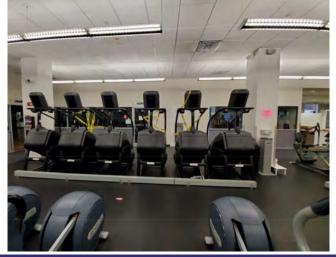

Use
- Ceiling Heights:
  - Majority: 11'11" to Dropped Ceiling; 14' to Beam and 16'4" to Deck
  - Left Side Basketball Court: 27' to Beam and 30' to Deck

#### RENT:

Call for Details

#### CAM/TAXES:

\$4.21/SF

| AREA DEMOGRAPHICS |           |           |           |
|-------------------|-----------|-----------|-----------|
|                   | 1 Mile    | 3 Miles   | 5 Miles   |
| Population        | 22,884    | 123,754   | 181,869   |
| Avg. HH<br>Income | \$134,498 | \$163,860 | \$186,095 |

For More Information, Please Contact:

914-237-3400

Craig Benson – Ext. 105 Craig@RoyalPropertiesInc.com

Jeff Kintzer – Ext. 103 Jeff@RoyalPropertiesInc.com











FORMER NYSC FOR LEASE 106 COMMERCE ROAD

# INTERIOR PHOTOS









# **FORMER NYSC FOR LEASE**106 COMMERCE ROAD

















106 COMMERCE ROAD