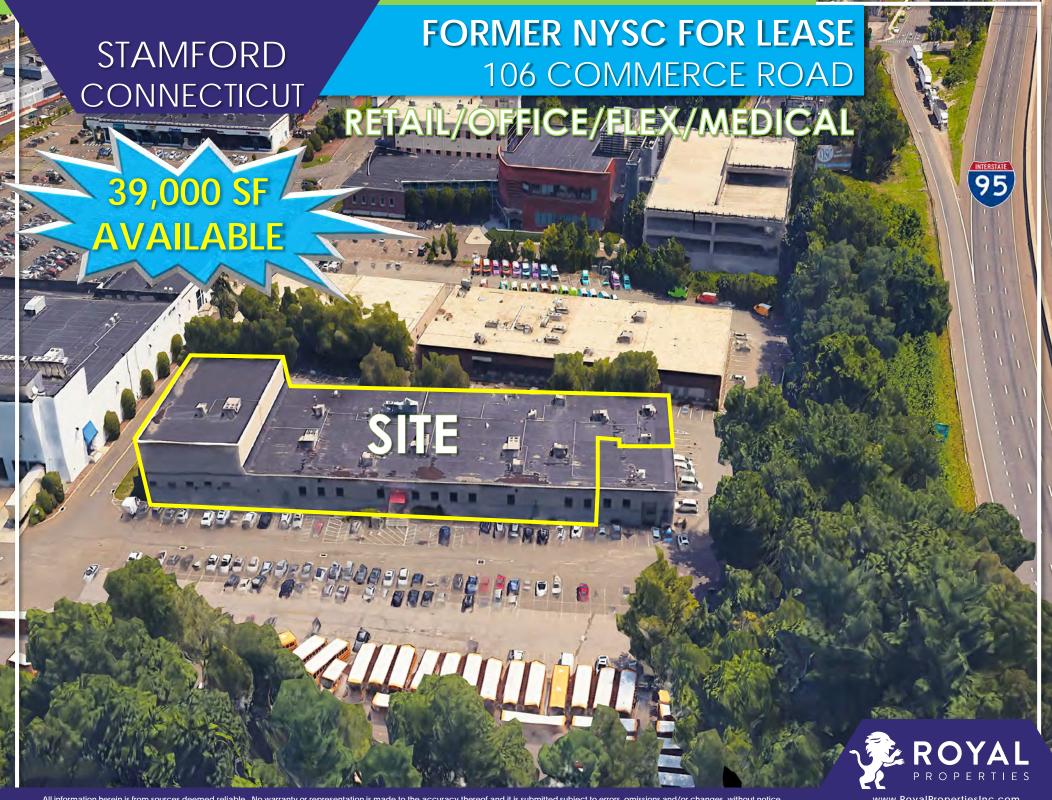

# **AVAILABLE:**

39,000 SF (325' x 120') (Former NYSC)

#### PROPERTY HIGHLIGHTS:

- Situated in Commerce Park
- Located off of Exit 6 on I-95 at Old Greenwich/Stamford Border
- Approx. 200 Parking Spaces
- Pylon Signage
- 120 Ton HVAC & 1600 AMP Electric
- Suitable for any Retail, Office, Flex or Medical Use
- Ceiling Heights:
  - Majority: 11'11" to Dropped Ceiling; 14' to Beam and 16'4" to Deck
  - Left Side Basketball Court: 27' to Beam and 30' to Deck