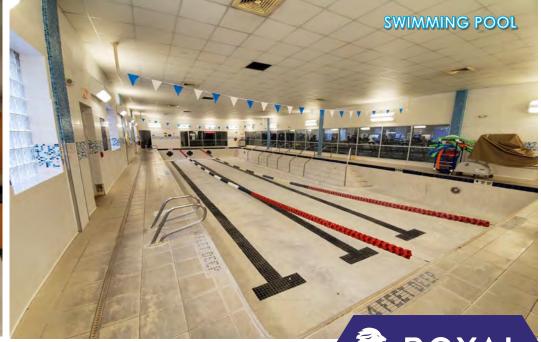

Electric
- Suitable for any Retail, Office, Flex or Medical Use
- Ceiling Heights:
  - Majority: 11'11" to Dropped Ceiling; 14' to Beam and 16'4" to Deck
  - Left Side Basketball Court: 27' to Beam and 30' to Deck

#### RENT:

Call for Details

#### CAM/TAXES:

\$4.21/SF

| AREA DEMOGRAPHICS |           |           |           |
|-------------------|-----------|-----------|-----------|
|                   | 1 Mile    | 3 Miles   | 5 Miles   |
| Population        | 22,884    | 123,754   | 181,869   |
| Avg. HH<br>Income | \$134,498 | \$163,860 | \$186,095 |

For More Information, Please Contact:

914-237-3400

Craig Benson – Ext. 105 Craig@RoyalPropertiesInc.com

Jeff Kintzer – Ext. 103 Jeff@RoyalPropertiesInc.com











FORMER NYSC FOR LEASE 106 COMMERCE ROAD

# INTERIOR PHOTOS









# **FORMER NYSC FOR LEASE**106 COMMERCE ROAD

















106 COMMERCE ROAD