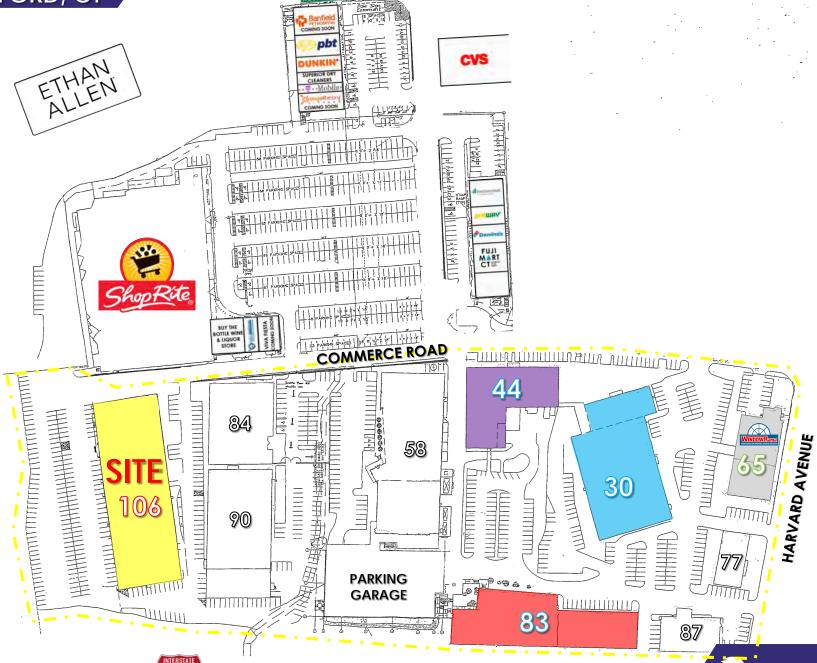

## **NEIGHBORING RETAILERS:**

ShopRite, Banfield Pet Hospital (coming soon), Palm Beach Tan, Dunkin' Donuts, T-Mobile, Orangetheory Fitness (coming soon), Angel Tips Nail Salon, First County Bank, Subway, Domino's Pizza, Dr. Dental, Stop & Shop, Home Depot, CVS, Wendy's, Ethan Allen, Starbucks, Taco Bell, Edge Fitness, Hyatt Hotel and many more

#### PROPERTY HIGHLIGHTS:

- Situated in Commerce Park
- Located off of Exit 6 on I-95 at Old Greenwich/Stamford Border
- Approx. 200 Parking Spaces
- Pylon Signage
- 120 Ton HVAC & 1600 AMP Electric
- Suitable for any Retail, Office, Flex or Medical Use
- Ceiling Heights:
  - Majority: 11'11" to Dropped Ceiling; 14' to Beam and 16'4" to Deck
  - Left Side Basketball Court: 27' to Beam and 30' to Deck