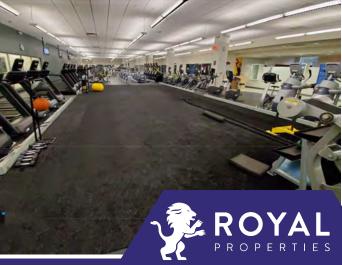

e
- Ceiling Heights:
  - Majority: 11'11" to Dropped Ceiling; 14' to Beam and 16'4" to Deck
  - Left Side Basketball Court: 27' to Beam and 30' to Deck

#### RENT:

Call for Details

#### CAM/TAXES:

\$4.21/SF

| AREA DEMOGRAPHICS |           |           |           |
|-------------------|-----------|-----------|-----------|
|                   | 1 Mile    | 3 Miles   | 5 Miles   |
| Population        | 22,884    | 123,754   | 181,869   |
| Avg. HH<br>Income | \$134,498 | \$163,860 | \$186,095 |

For More Information, Please Contact:

914-237-3400

Craig Benson – Ext. 105 Craig@RoyalPropertiesInc.com

Jeff Kintzer – Ext. 103 Jeff@RoyalPropertiesInc.com











FORMER NYSC FOR LEASE 106 COMMERCE ROAD

# INTERIOR PHOTOS









# **FORMER NYSC FOR LEASE**106 COMMERCE ROAD

















106 COMMERCE ROAD