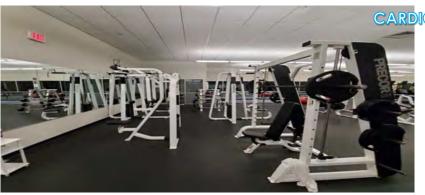

dical Use
- Ceiling Heights:
  - Majority: 11'11" to Dropped Ceiling; 14' to Beam and 16'4" to Deck
  - Left Side Basketball Court: 27' to Beam and 30' to Deck

#### RENT:

Call for Details

#### CAM/TAXES:

\$4.21/SF

| AREA DEMOGRAPHICS |           |           |           |
|-------------------|-----------|-----------|-----------|
|                   | 1 Mile    | 3 Miles   | 5 Miles   |
| Population        | 22,884    | 123,754   | 181,869   |
| Avg. HH<br>Income | \$134,498 | \$163,860 | \$186,095 |

For More Information, Please Contact:

914-237-3400

Craig Benson – Ext. 105 Craig@RoyalPropertiesInc.com

Jeff Kintzer – Ext. 103 Jeff@RoyalPropertiesInc.com











FORMER NYSC FOR LEASE 106 COMMERCE ROAD

# INTERIOR PHOTOS









# **FORMER NYSC FOR LEASE**106 COMMERCE ROAD

















106 COMMERCE ROAD