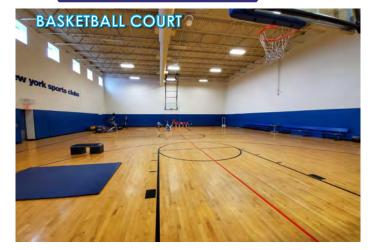

#### PROPERTY HIGHLIGHTS:

- Situated in Commerce Park
- Located off of Exit 6 on I-95 at Old Greenwich/Stamford Border
- Approx. 200 Parking Spaces
- Pylon Signage
- 120 Ton HVAC & 1600 AMP Electric
- Suitable for any Retail, Office, Flex or Medical Use
- Ceiling Heights:
  - Majority: 11'11" to Dropped Ceiling; 14' to Beam and 16'4" to Deck
  - Left Side Basketball Court: 27' to Beam and 30' to Deck

# INTERIOR PHOTOS