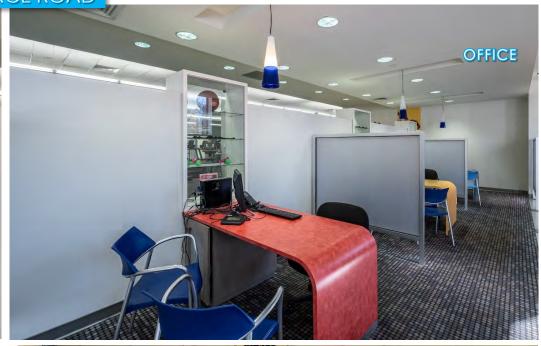

AMP Electric
- Suitable for any Retail, Office, Flex or Medical Use
- Ceiling Heights:
  - Majority: 11'11" to Dropped Ceiling; 14' to Beam and 16'4" to Deck
  - Left Side Basketball Court: 27' to Beam and 30' to Deck

#### RENT:

Call for Details

#### CAM/TAXES:

\$4.21/SF

| AREA DEMOGRAPHICS |           |           |           |
|-------------------|-----------|-----------|-----------|
|                   | 1 Mile    | 3 Miles   | 5 Miles   |
| Population        | 22,884    | 123,754   | 181,869   |
| Avg. HH<br>Income | \$134,498 | \$163,860 | \$186,095 |

For More Information, Please Contact:

914-237-3400

Craig Benson – Ext. 105 Craig@RoyalPropertiesInc.com

Jeff Kintzer – Ext. 103 Jeff@RoyalPropertiesInc.com











FORMER NYSC FOR LEASE 106 COMMERCE ROAD

# INTERIOR PHOTOS









# **FORMER NYSC FOR LEASE**106 COMMERCE ROAD

















106 COMMERCE ROAD