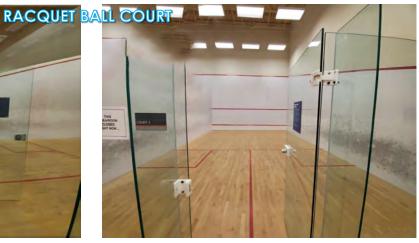

Medical Use
- Ceiling Heights:
  - Majority: 11'11" to Dropped Ceiling; 14' to Beam and 16'4" to Deck
  - Left Side Basketball Court: 27' to Beam and 30' to Deck

#### RENT:

Call for Details

#### CAM/TAXES:

\$4.21/SF

| AREA DEMOGRAPHICS |           |           |           |
|-------------------|-----------|-----------|-----------|
|                   | 1 Mile    | 3 Miles   | 5 Miles   |
| Population        | 22,884    | 123,754   | 181,869   |
| Avg. HH<br>Income | \$134,498 | \$163,860 | \$186,095 |

For More Information, Please Contact:

914-237-3400

Craig Benson – Ext. 105 Craig@RoyalPropertiesInc.com

Jeff Kintzer – Ext. 103 Jeff@RoyalPropertiesInc.com











FORMER NYSC FOR LEASE 106 COMMERCE ROAD

# INTERIOR PHOTOS









# **FORMER NYSC FOR LEASE**106 COMMERCE ROAD

















106 COMMERCE ROAD