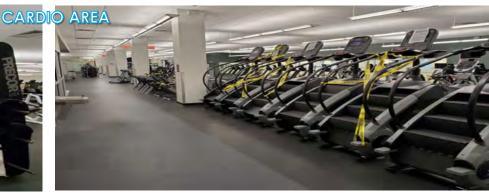

cal Use
- Ceiling Heights:
  - Majority: 11'11" to Dropped Ceiling; 14' to Beam and 16'4" to Deck
  - Left Side Basketball Court: 27' to Beam and 30' to Deck

#### RENT:

Call for Details

#### CAM/TAXES:

\$4.21/SF

| AREA DEMOGRAPHICS |           |           |           |
|-------------------|-----------|-----------|-----------|
|                   | 1 Mile    | 3 Miles   | 5 Miles   |
| Population        | 22,884    | 123,754   | 181,869   |
| Avg. HH<br>Income | \$134,498 | \$163,860 | \$186,095 |

For More Information, Please Contact:

914-237-3400

Craig Benson – Ext. 105 Craig@RoyalPropertiesInc.com

Jeff Kintzer – Ext. 103 Jeff@RoyalPropertiesInc.com











FORMER NYSC FOR LEASE 106 COMMERCE ROAD

# INTERIOR PHOTOS









# **FORMER NYSC FOR LEASE**106 COMMERCE ROAD

















106 COMMERCE ROAD