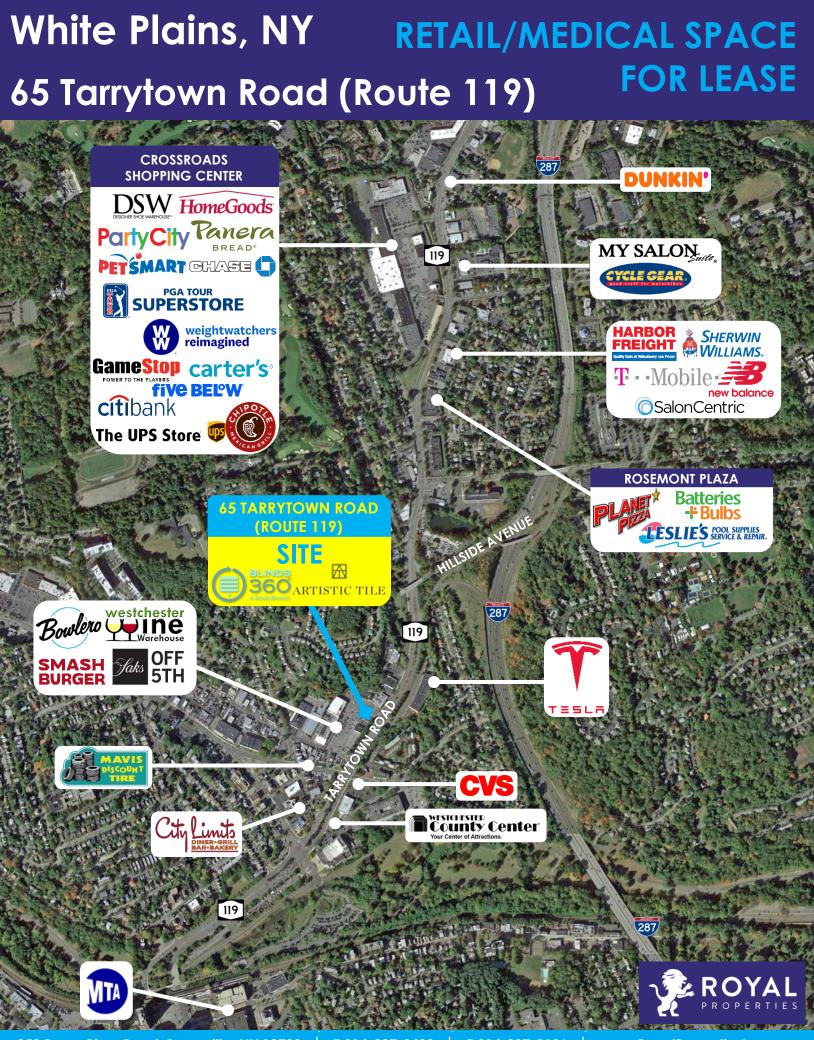

# White Plains, NYRETAIL/MEDICAL SPACE65 Tarrytown Road (Route 119)FOR LEASE

**AVAILABLE:** 6,500 SF (Currently Chef City)

**CO-TENANTS:** Artistic Tile and Blinds 360

#### **NEIGHBORING RETAILERS:**

HomeGoods, Party City, Bed Bath & Beyond, Harbor Freight Tools, Starbucks, DSW, Smashburger, PetSmart, PGA Tour Superstore, Five Below, Chipotle, City Limits, CVS, Bowlero, Tesla, Burger King, Planet Pizza, Cosmo Prof, Batteries Plus Bulbs, Leslie's Swimming Pool Supplies, and many more

#### ADDITIONAL INFORMATION:

- •14,265 SF Retail Building on 1.07 Acre Lot
- •Situated at the Intersection of Tarrytown Road (Route 119) and Central Avenue (Route 100), Directly off Exit 5 of I-287 E
- •Close Proximity to Downtown White Plains and Westchester County Center
- Overhead Door/Loading Dock
- 50+ Vehicle Parking

#### TRAFFIC COUNTS:

52,136 Cars Per Day Along Tarrytown Road (Route 119)

**RENT:** Call For Details

**CAM/TAXES:** \$10.00/SF

All information furnished herein is from sources deemed reliable. No warranty or representation is made to the accuracy thereof and it is submitted subject to errors, omissions and/or changes without notice.