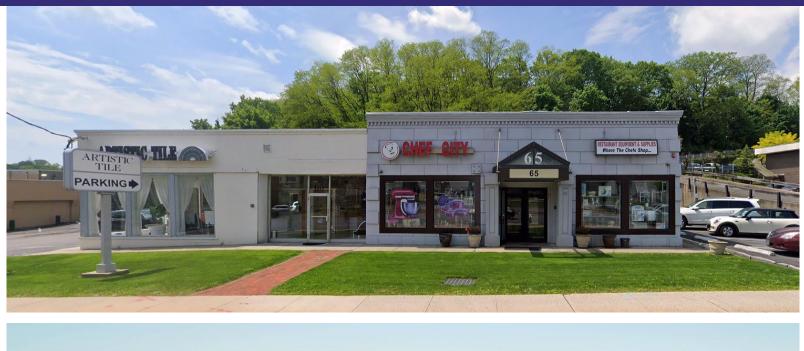

# White Plains, NYRETAIL/MEDICAL SPACE65 Tarrytown Road (Route 119)FOR LEASE

**AVAILABLE:** 6,500 SF (Currently Chef City)

**CO-TENANTS:** Artistic Tile and Blinds 360

#### ADDITIONAL INFORMATION:

- •14,265 SF Retail Building on 1.07 Acre Lot
- •Situated at the Intersection of Tarrytown Road (Route 119) and Central Avenue (Route 100), Directly off Exit 5 of I-287 E
- •Close Proximity to Downtown White Plains and Westchester County Center
- Overhead Door/Loading Dock
- 50+ Vehicle Parking