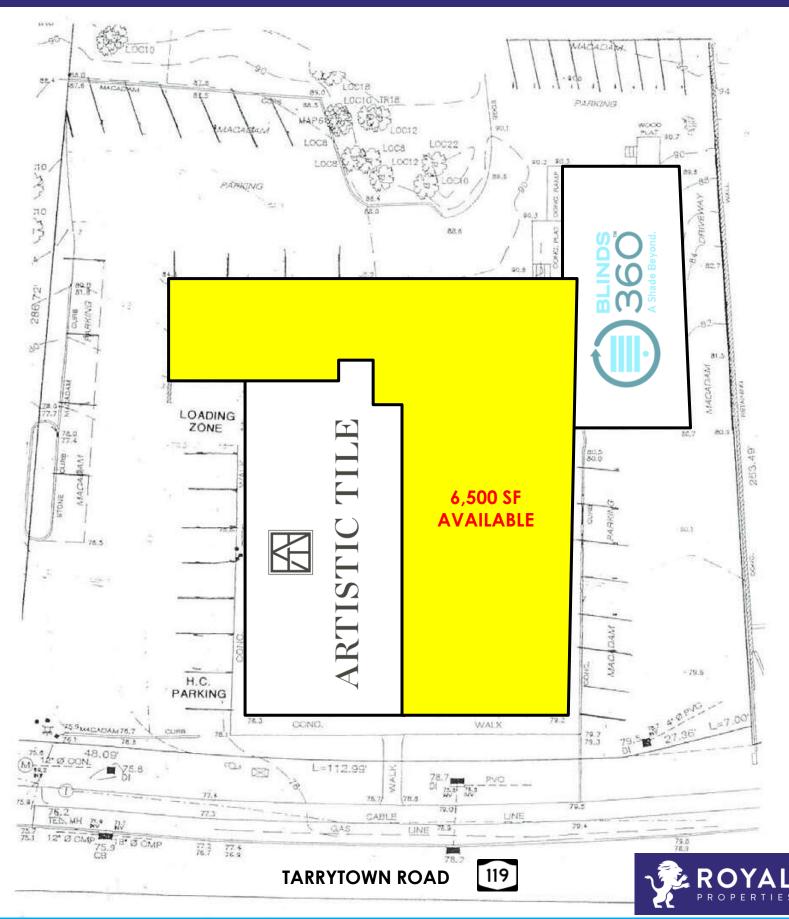

# White Plains, NYRETAIL/MEDICAL SPACE65 Tarrytown Road (Route 119)FOR LEASE

**AVAILABLE:** 6,500 SF (Currently Chef City)

**CO-TENANTS:** Artistic Tile and Blinds 360

#### ADDITIONAL INFORMATION:

- •14,265 SF Retail Building on 1.07 Acre Lot
- •Situated at the Intersection of Tarrytown Road (Route 119) and Central Avenue (Route 100), Directly off Exit 5 of I-287 E
- •Close Proximity to Downtown White Plains and Westchester County Center
- Overhead Door/Loading Dock
- 50+ Vehicle Parking