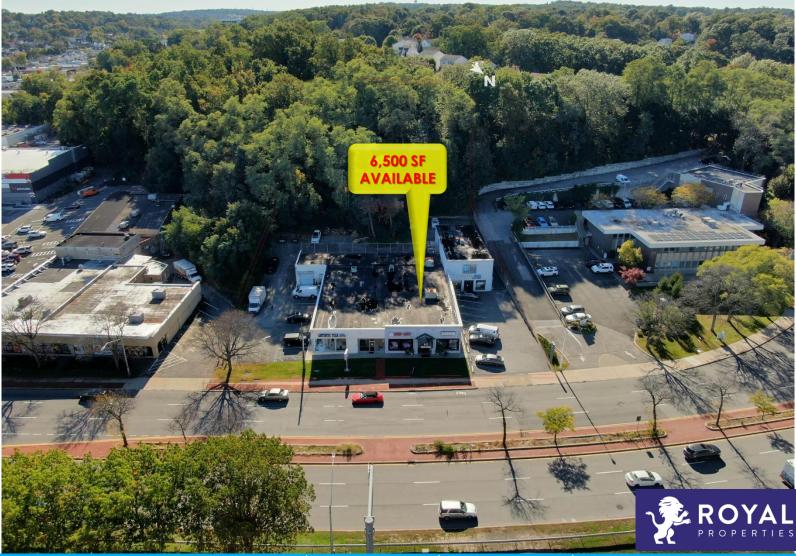

# White Plains, NYRETAIL/MEDICAL SPACE65 Tarrytown Road (Route 119)FOR LEASE

**AVAILABLE:** 6,500 SF (Currently Chef City)

**CO-TENANTS:** Artistic Tile and Blinds 360

#### ADDITIONAL INFORMATION:

- •14,265 SF Retail Building on 1.07 Acre Lot
- •Situated at the Intersection of Tarrytown Road (Route 119) and Central Avenue (Route 100), Directly off Exit 5 of I-287 E
- •Close Proximity to Downtown White Plains and Westchester County Center
- Overhead Door/Loading Dock
- 50+ Vehicle Parking