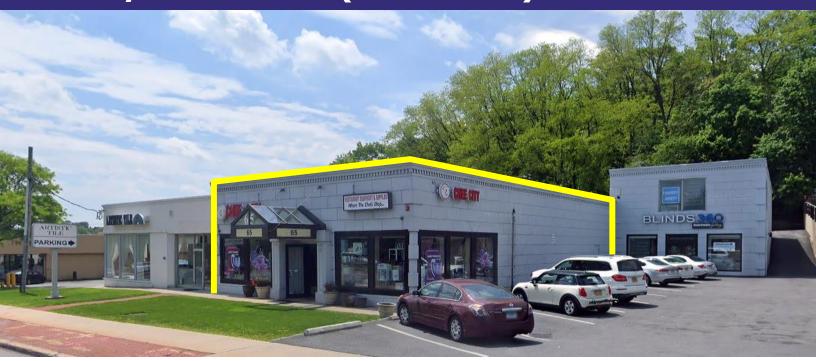

# White Plains, NYRETAIL/MEDICAL SPACE65 Tarrytown Road (Route 119)FOR LEASE

**AVAILABLE:** 6,500 SF (Currently Chef City)

**CO-TENANTS:** Artistic Tile and Blinds 360

#### ADDITIONAL INFORMATION:

- •14,265 SF Retail Building on 1.07 Acre Lot
- •Situated at the Intersection of Tarrytown Road (Route 119) and Central Avenue (Route 100), Directly off Exit 5 of I-287 E
- •Close Proximity to Downtown White Plains and Westchester County Center
- Overhead Door/Loading Dock
- 50+ Vehicle Parking