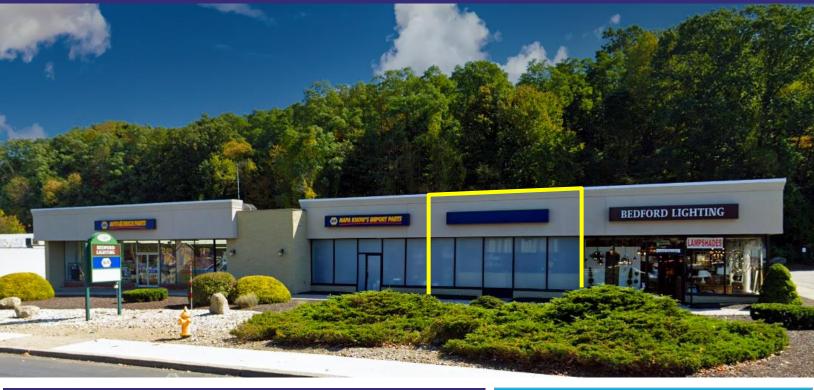

#### **AVAILABLE:**

2,000 SF

#### **CO-TENANTS:**

Bedford Lighting and Napa Auto Parts

#### **ADDITIONAL INFORMATION:**

- 13,700 SF Shopping Center
- Excellent Visibility with 194' of Frontage on Route 117 (North Bedford Road)
- 55 Parking Spaces
- Two Curb Cuts