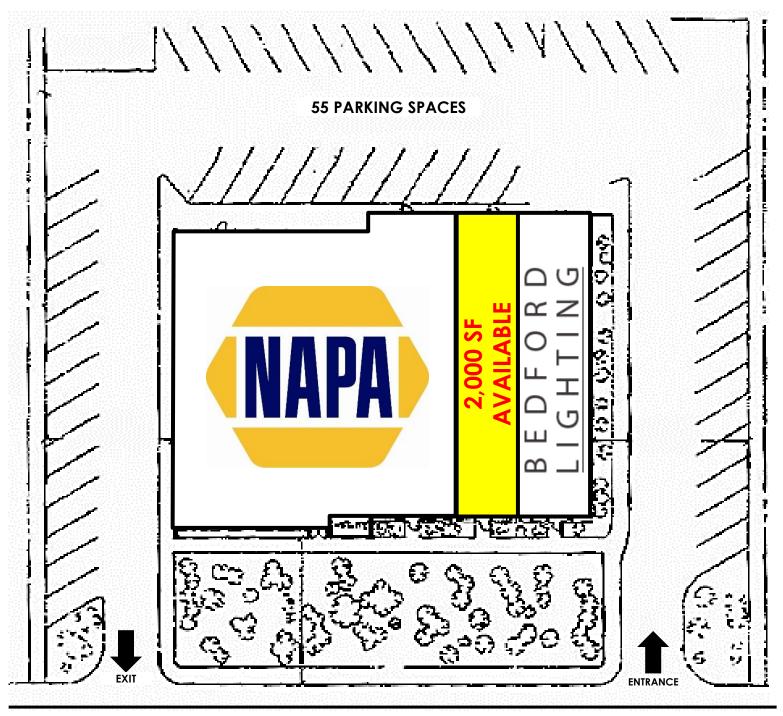

#### **AVAILABLE:**

2,000 SF

#### **CO-TENANTS:**

Bedford Lighting and Napa Auto Parts

#### **ADDITIONAL INFORMATION:**

- 13,700 SF Shopping Center
- Excellent Visibility with 194' of Frontage on Route 117 (North Bedford Road)
- 55 Parking Spaces
- Two Curb Cuts