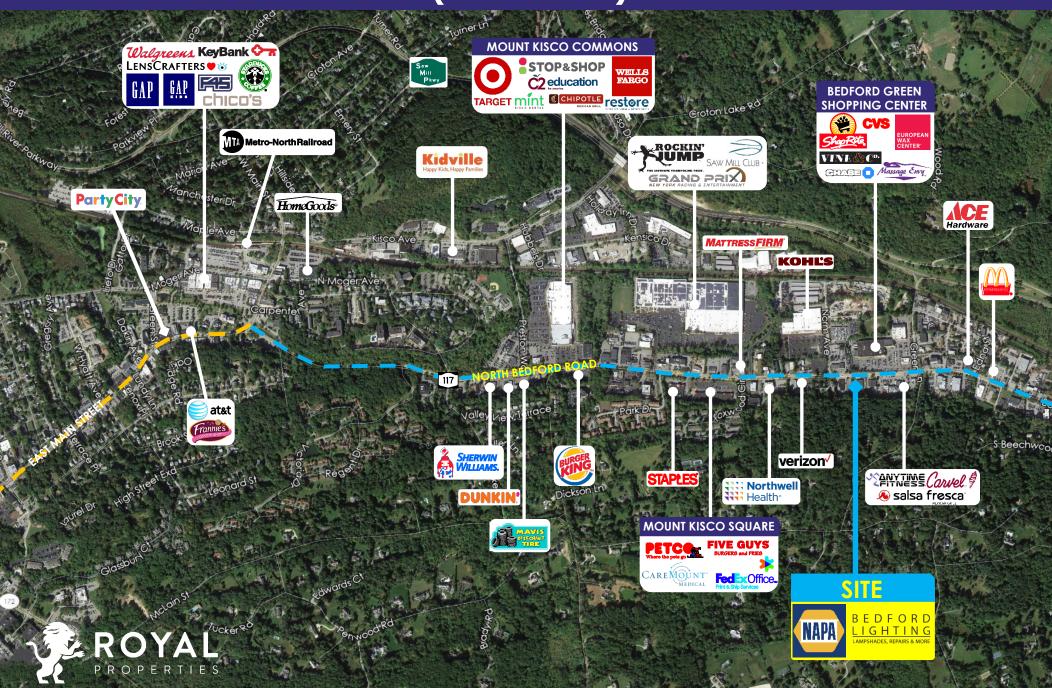

#### **NEIGHBORING RETAILERS:**

Target, Stop & Shop, ShopRite, Kohl's, CVS, Dunkin', Staples, Chase Bank, Verizon, Rockin' Jump Trampoline, Saw Mill Club, Grand Prix, European Wax Center, Mattress Firm, Ace Hardware, McDonald's, Staples, Five Guys, FedEx Office Print & Ship Center and many more