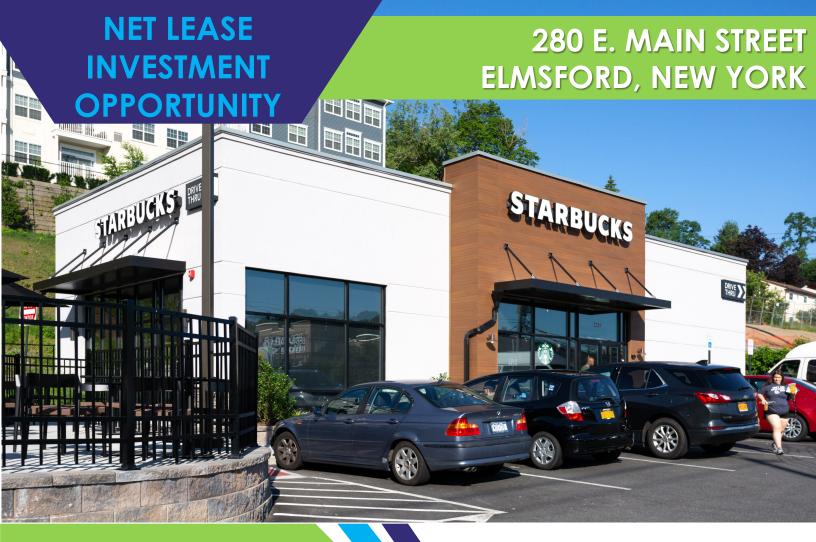

## **FOR SALE**

## **PROPERTY HIGHLIGHTS**

- 2,200 SF Single Tenant Property Situated in a Prime Westchester County Location
- Starbucks Corporate Lease
- Located at the Base of The Apex @ 290, a New 81 Residential Unit Development on Route 119 in Flmsford, NY
- HIGHLY STRATEGIC LOCATION Directly at a Traffic Light on Route 119, Across From Burger King and Bed Bath & Beyond
- Built in 2018
- ZONING B