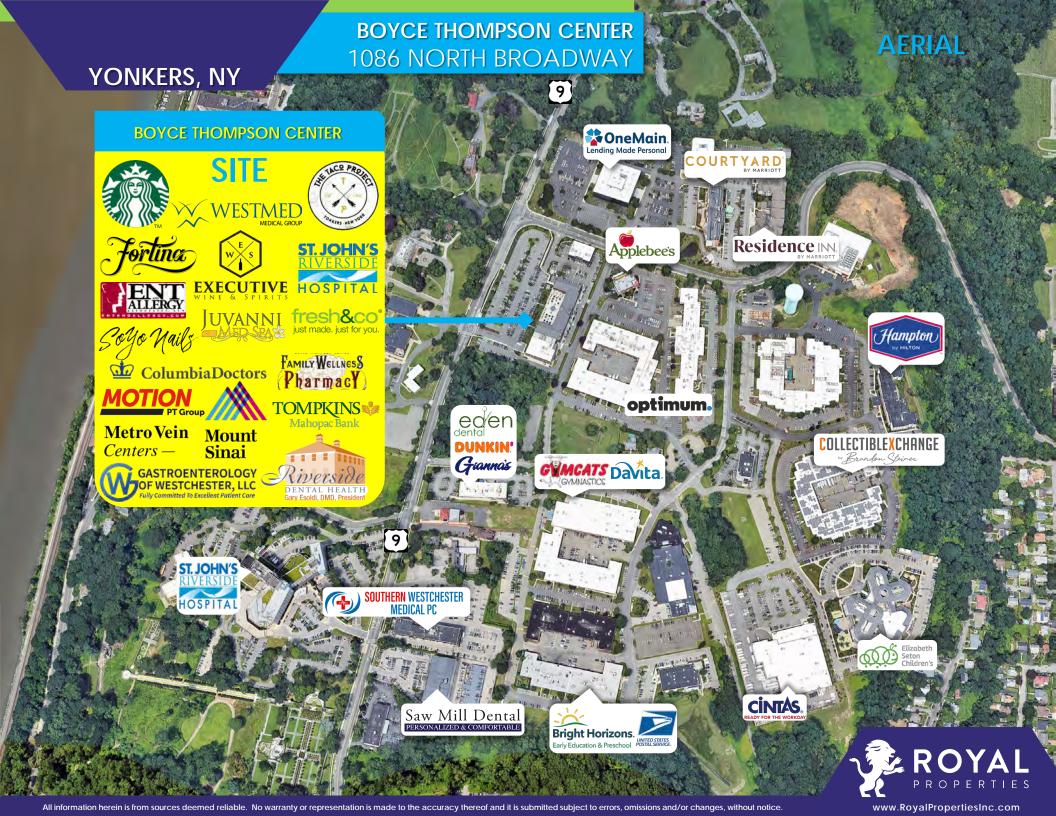

#### **CO-TENANTS:**

Starbucks, Fortina, The Taco Project, WestMed Medical Group, SoYo Nails, Executive Wine & Spirits, Tompkins Mahopac Bank, ENT & Allergy Associates, Family Wellness Pharmacy, Juvanni Med Spa, Columbia Doctors, Motion PT, St. John's Riverside Hospital, Riverside Dental, Fresh & Co. and more

### **ADDITIONAL INFORMATION:**

- 85,000 SF Mixed Use Center
- Beautifully Landscaped 6-Acre Property
- 399+ Parking
- Prominent Signage
- Class A Office/Medical Space, Retail Stores, Banking, and Restaurants
- 13,000 Cars Per Day Along North Broadway
- 12,000 Cars Per Day Along Executive Boulevard