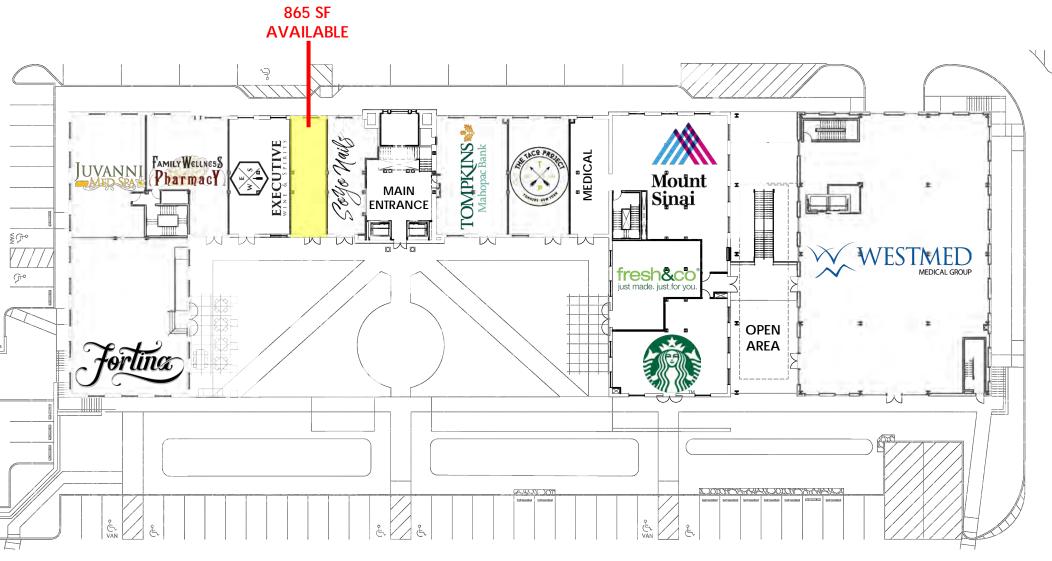

## **AVAILABLE**:

865 SF (Available 6/21/23)

#### **CO-TENANTS:**

Starbucks, Fortina, The Taco Project, WestMed Medical Group, SoYo Nails, Executive Wine & Spirits, Tompkins Mahopac Bank, ENT & Allergy Associates, Family Wellness Pharmacy, Juvanni Med Spa, Columbia Doctors, Motion PT, St. John's Riverside Hospital, Riverside Dental, Fresh & Co. and more