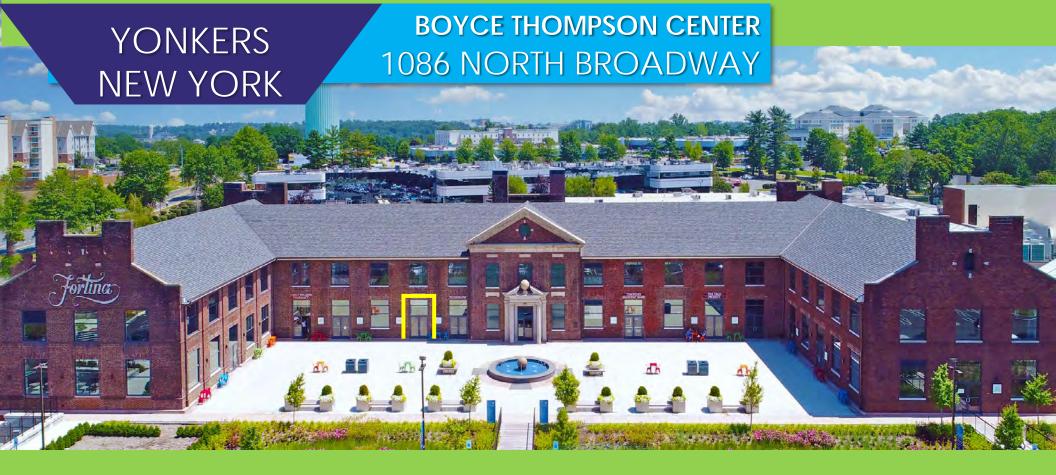

### **ADDITIONAL INFORMATION:**

- 85,000 SF Mixed Use Center
- Beautifully Landscaped 6-Acre Property
- 399+ Parking
- Prominent Signage
- Class A Office/Medical Space, Retail Stores, Banking, and Restaurants
- 13,000 Cars Per Day Along North Broadway
- 12,000 Cars Per Day Along Executive Boulevard