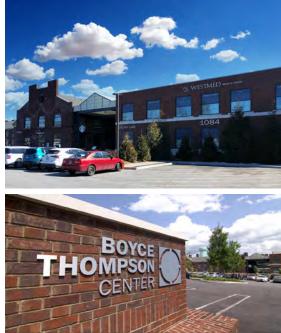

#### **CO-TENANTS:**

Starbucks, Fortina, The Taco Project, WestMed Medical Group, SoYo Nails, Executive Wine & Spirits, Tompkins Mahopac Bank, ENT & Allergy Associates, Family Wellness Pharmacy, Juvanni Med Spa, Columbia Doctors, Motion PT, St. John's Riverside Hospital, Riverside Dental, Fresh & Co. and more

### **ADDITIONAL INFORMATION:**

- 85,000 SF Mixed Use Center
- Beautifully Landscaped 6-Acre Property
- 399+ Parking
- Prominent Signage
- Class A Office/Medical Space, Retail Stores, Banking, and Restaurants
- 13,000 Cars Per Day Along North Broadway
- 12,000 Cars Per Day Along Executive Boulevard