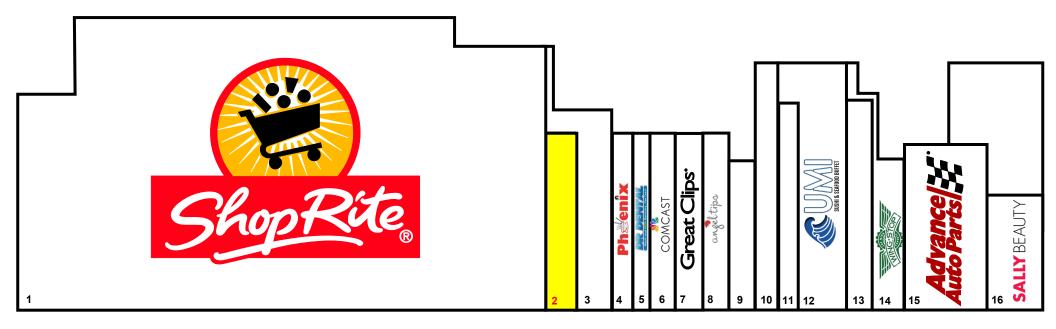

## DERBY CONNECTICUT

## SHOPRITE SHOPPING CENTER 49 PERSHING DRIVE

| #  | TENANT                     | SF     |
|----|----------------------------|--------|
| 1  | ShopRite Supermarket       | 67,000 |
| 2  | AVAILABLE                  | 2,750  |
| 3  | K&K Furniture Store        | 4,500  |
| 4  | Phoenix Vietnamese Cuisine | 2,100  |
| 5  | Dr. Dental                 | 2,100  |
| 6  | Comcast                    | 2,477  |
| 7  | Great Clips                | 1,652  |
| 8  | Angel Tips Nail Spa        | 1,528  |
| 9  | Fonts Discount Liquor      | 1,800  |
| 10 | Dollar Store               | 3,200  |
| 11 | Smoke Shop                 | 2,000  |
| 12 | Umi Sushi & Seafood Buffet | 6,500  |
| 13 | Laundromat                 | 3,000  |
| 14 | Wing Stop                  | 2,000  |
| 15 | Advance Auto Parts         | 7,000  |
| 16 | Sally Beauty               | 1,400  |
| 17 | Liberty Bank               | 2,000  |