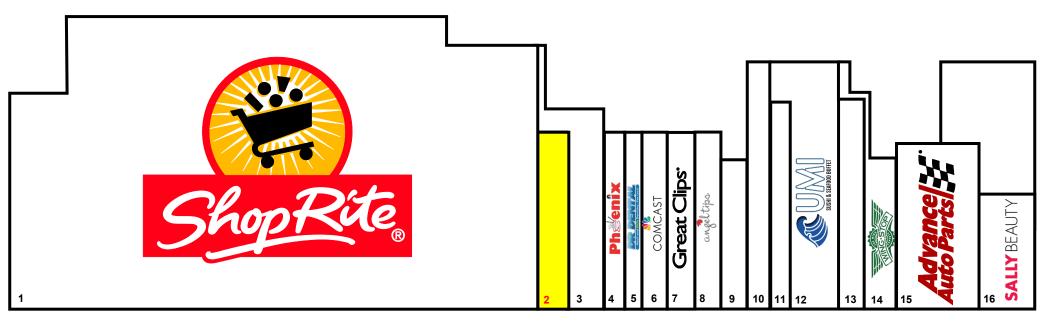

### DERBY CONNECTICUT

| #  | TENANT                     | SF     |
|----|----------------------------|--------|
| 1  | ShopRite Supermarket       | 67,000 |
| 2  | AVAILABLE                  | 2,750  |
| 3  | K&K Furniture Store        | 4,500  |
| 4  | Phoenix Vietnamese Cuisine | 2,100  |
| 5  | Dr. Dental                 | 2,100  |
| 6  | Comcast                    | 2,477  |
| 7  | Great Clips                | 1,652  |
| 8  | Angel Tips Nail Spa        | 1,528  |
| 9  | Fonts Discount Liquor      | 1,800  |
| 10 | Dollar Store               | 3,200  |
| 11 | Smoke Shop                 | 2,000  |
| 12 | Umi Sushi & Seafood Buffet | 6,500  |
| 13 | Laundromat                 | 3,000  |
| 14 | Wing Stop                  | 2,000  |
| 15 | Advance Auto Parts         | 7,000  |
| 16 | Sally Beauty               | 1,400  |
| 17 | Liberty Bank               | 2,000  |