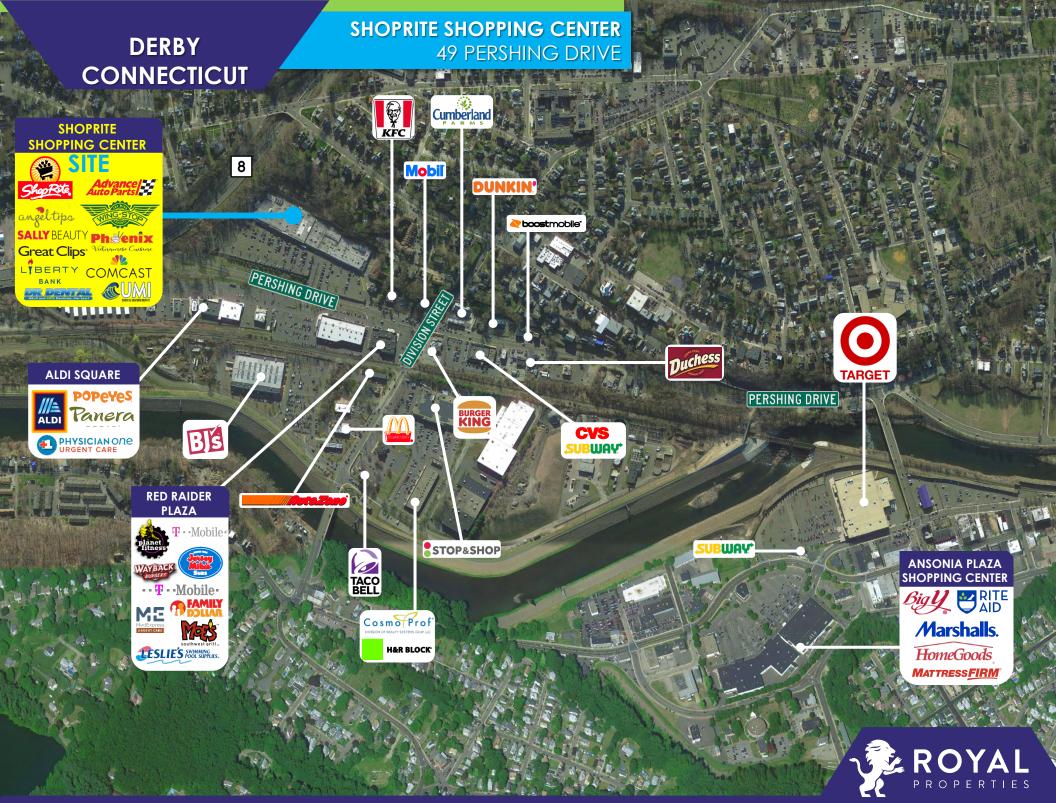

### DERBY CONNECTICUT

# **SHOPRITE SHOPPING CENTER** 49 PERSHING DRIVE

All information herein is from sources deemed reliable. No warranty or representation is made to the accuracy thereof and it is submitted subject to errors, omissions and/or changes, without notice.

#### **CO-TENANTS:**

ShopRite, Dr. Dental, Sally Beauty, Great Clips, Advance Auto Parts, Wing Stop, Comcast, Angel Tips, Liberty Bank, K&K Furniture Store, Umi Sushi & Seafood Buffet, and more

#### **NEIGHBORING RETAILERS:**

Home Depot, Stop & Shop, BJ's, ALDI, Target, Big Y, Marshalls, AutoZone, Planet Fitness, T-Mobile, Family Dollar, Moe's Southwest Grill, Panera Bread, MedExpress, T-Mobile, Leslie's Swimming Pool Supplies, Wayback Burgers, Jersey Mike's Subs, McDonald's, Taco Bell, Dunkin' Donuts, CVS, KFC, Burger King, Physician One Urgent Care, Cosmo Prof and many more

**TRAFFIC COUNTS:** 22,000 Cars Per Day Along Pershing Drive