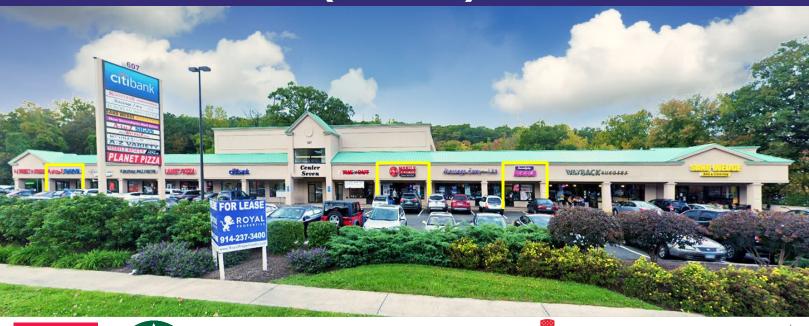

### 607 Main Avenue (Route 7)

### **Center Seven**

#### **CO-TENANTS:**

Starbucks, Citibank, Planet Pizza, European Wax Center, Massage Envy, Wayback Burgers, The Cut, AFC Urgent Care, Mathnasium and Sand Wedge Deli

#### **NEIGHBORING RETAILERS:**

Walmart, Stop & Shop, Staples, Verizon, Mattress Firm, Total Wine & More, Qdoba, Panera Bread, Petco, Michael's, TJ Maxx, FedEx Office, LA Fitness, Tutor Time, CVS and many more

#### **ADDITIONAL INFORMATION:**

- 38,662 SF Highly Visible Center Situated on Route 7
- 164 Parking Spaces