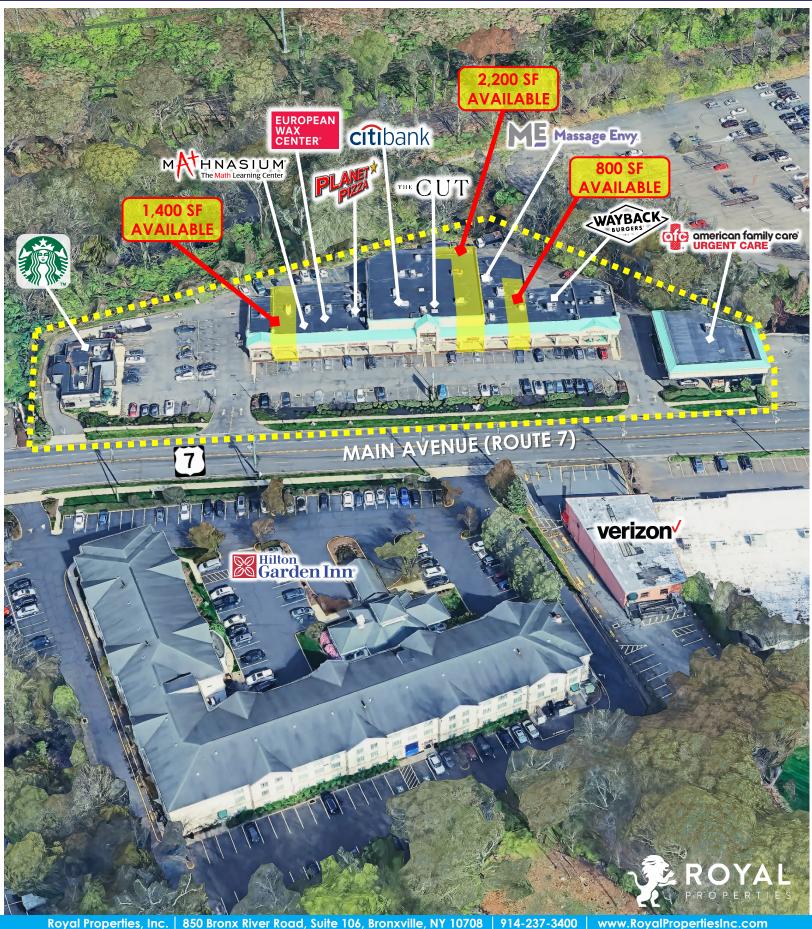

#### **AVAILABLE:**

800 SF (15' x 53') 1,400 SF (20' x 70') 2,200 SF (22' x 100' irr)

#### **CO-TENANTS:**

Starbucks, Citibank, Planet Pizza, European Wax Center, Massage Envy, Wayback Burgers, The Cut, AFC Urgent Care, Mathnasium and Sand Wedge Deli