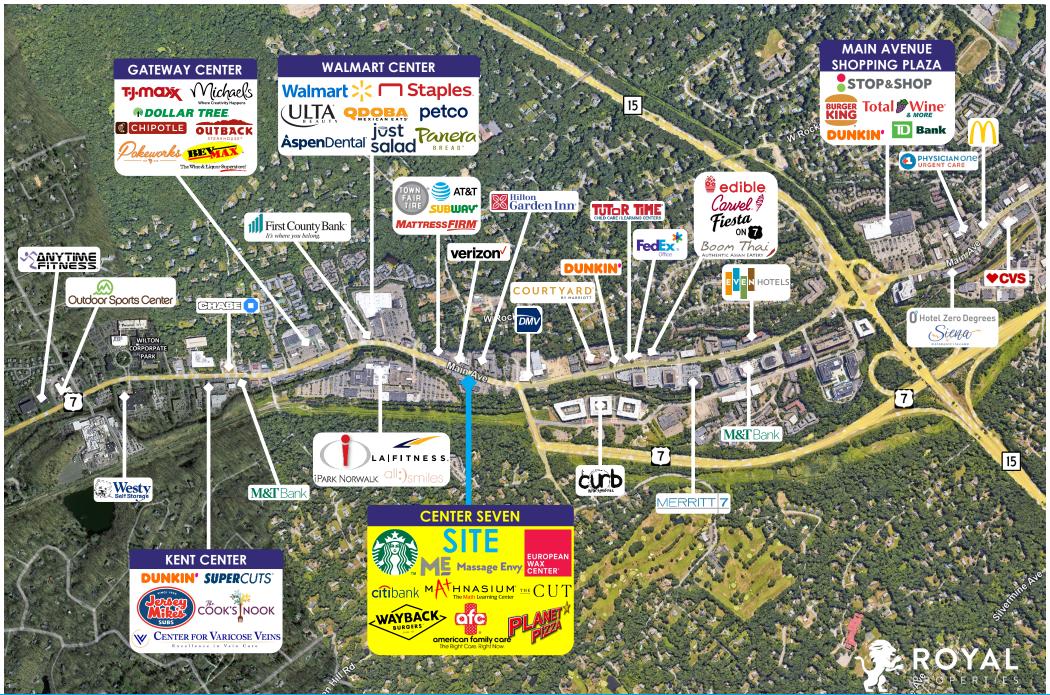

#### **NEIGHBORING RETAILERS:**

Walmart, Stop & Shop, Staples, Verizon, Mattress Firm, Total Wine & More, Qdoba, Panera Bread, Petco, Michael's, TJ Maxx, FedEx Office, LA Fitness, Tutor Time, CVS and many more