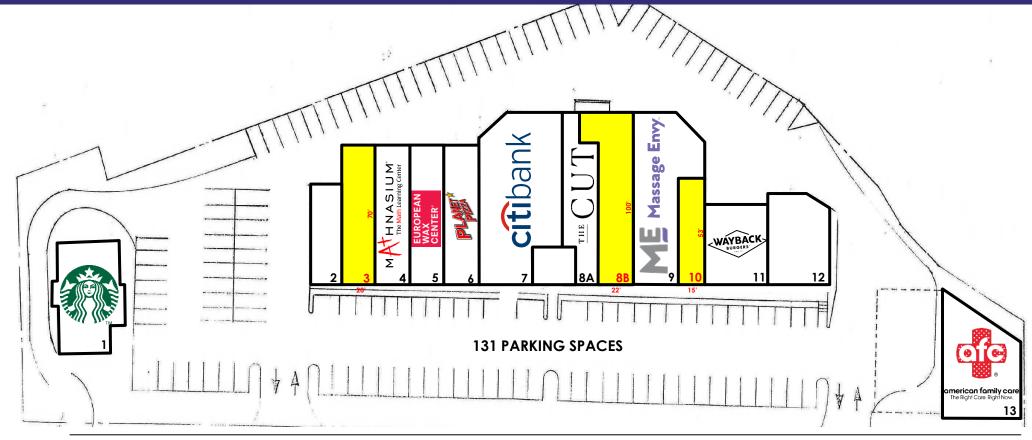

### **MAIN AVENUE**

| # | TENANT               | SF    | #  | TENANT             | SF    |
|---|----------------------|-------|----|--------------------|-------|
| 1 | Starbucks            | 2,800 | 8A | The Cut Barbershop | 1,853 |
| 2 | A-Z Variety & Cigars | 1,100 | 8B | AVAILABLE          | 2,200 |
| 3 | AVAILABLE            | 1,400 | 9  | Massage Envy       | 3,100 |
| 4 | Mathnasium           | 1,400 | 10 | AVAILABLE          | 800   |
| 5 | European Wax Center  | 1,400 | 11 | Wayback Burgers    | 1,942 |
| 6 | Planet Pizza         | 1,400 | 12 | Sand Wedge Deli    | 1,800 |
| 7 | Citibank             | 4,400 | 13 | AFC Urgent Care    | 2,800 |