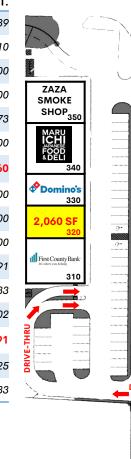

## SHOPRITE PLAZA

2000 West Main Street | Stamford, CT | Fairfield County

| TENA | SQ. FT.                                          |        |
|------|--------------------------------------------------|--------|
| 100  | ShopRite Supermarket                             | 78,639 |
| 110  | Angel Tips Spa                                   | 3,510  |
| 210  | Buy The Bottle Wine Liquor & Beer                | 3,000  |
| 220  | Dr. Dental                                       | 2,000  |
| 230  | Fiesta Westside Restaurant                       | 2,073  |
| 310  | First County Bank                                | 3,000  |
| 320  | AVAILABLE 9/1/26<br>(Currently Subway)           | 2,060  |
| 330  | Domino's Pizza                                   | 1,400  |
| 340  | Maruichi Japanese Food & Deli                    | 4,000  |
| 350  | Zaza Smoke Shop                                  | 2,400  |
| 410  | Banfield Pet Hospital                            | 3,491  |
| 420  | LEASE PENDING                                    | 3,483  |
| 430  | Dunkin'                                          | 1,902  |
| 440  | AVAILABLE 9/1/26<br>(Currently Superior Cleaner) | 1,491  |
| 450  | LaserAway                                        | 1,625  |
| 460  | OrangeTheory Fitness                             | 2,983  |