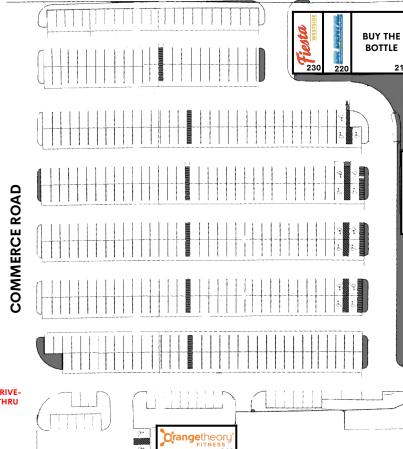

## SHOPRITE PLAZA

2000 West Main Street | Stamford, CT | Fairfield County

| TENA | SQ. FT.                                          |        |
|------|--------------------------------------------------|--------|
| 100  | ShopRite Supermarket                             | 78,639 |
| 110  | Angel Tips Spa                                   | 3,510  |
| 210  | Buy The Bottle Wine Liquor & Beer                | 3,000  |
| 220  | Dr. Dental                                       | 2,000  |
| 230  | Fiesta Westside Restaurant                       | 2,073  |
| 310  | First County Bank                                | 3,000  |
| 320  | AVAILABLE 9/1/26<br>(Currently Subway)           | 2,060  |
| 330  | Domino's Pizza                                   | 1,400  |
| 340  | Maruichi Japanese Food & Deli                    | 4,000  |
| 350  | Zaza Smoke Shop                                  | 2,400  |
| 410  | Banfield Pet Hospital                            | 3,491  |
| 420  | LEASE PENDING                                    | 3,483  |
| 430  | Dunkin'                                          | 1,902  |
| 440  | AVAILABLE 9/1/26<br>(Currently Superior Cleaner) | 1,491  |
| 450  | LaserAway                                        | 1,625  |
| 460  | OrangeTheory Fitness                             | 2,983  |

**COMMERCE ROAD** 

angeltip

110

**WEST MAIN STREET (ROUTE 1)** 

Banfield PET HOSPITAL

Laser Away

1,491 SF

LEASE PENDING 420