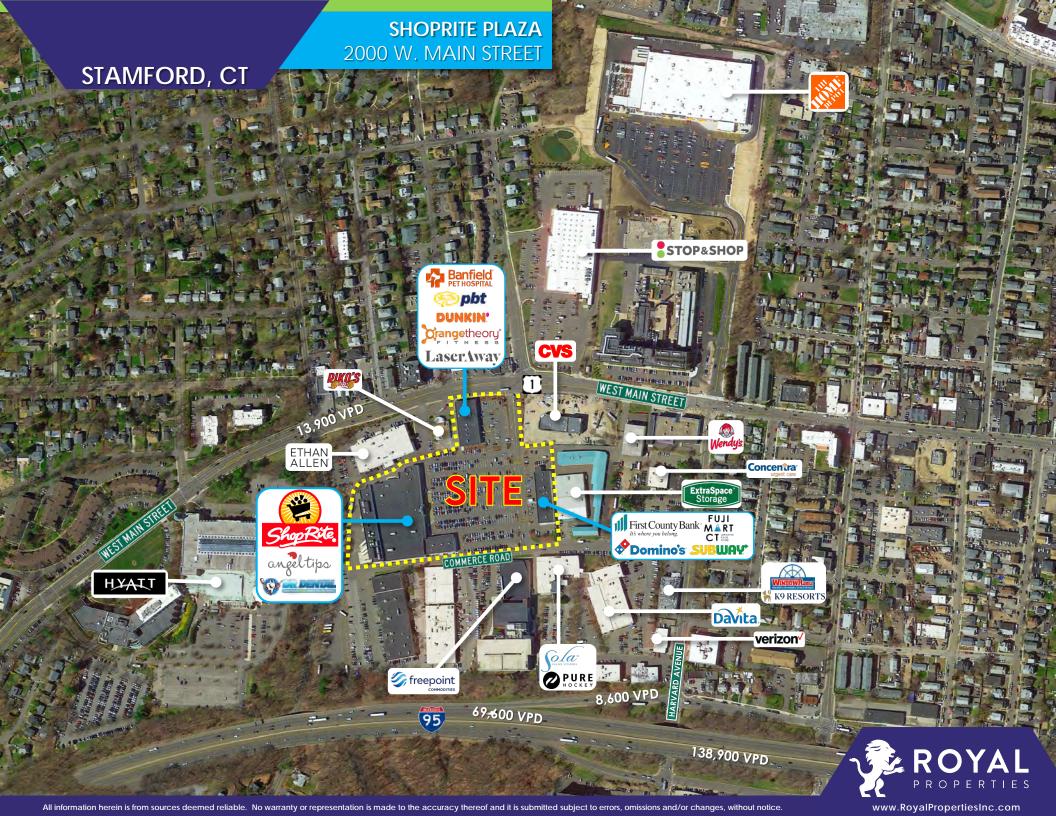

## **CO-TENANTS:**

ShopRite, Banfield Pet Hospital, Orangetheory Fitness, Palm Beach Tan, Dunkin', LaserAway, Viva Fiesta Peruvian Restaurant, Angel Tips Nail Salon, First County Bank, Subway, Domino's Pizza, Dr. Dental, Maruichi Japanese Food & Deli, Superior Dry Cleaners, Buy the Bottle Wine & Liquor Store and more

#### **NEIGHBORING RETAILERS:**

Stop & Shop, Home Depot, CVS, Wendy's, Ethan Allen, Verizon, Sola Salons, K9 Resorts, DaVita, Pure Hockey, Hyatt Hotel, Concentra Urgent Care and many more

# PROPERTY HIGHLIGHTS:

- 130,685 SF Shopping Center
- Located off of Exit 6 on I-95 at Old Greenwich/Stamford Border
- 540 Parking Spaces

### **TRAFFIC COUNTS:**

16,245 Cars Per Day on West Main Street (Route 1)