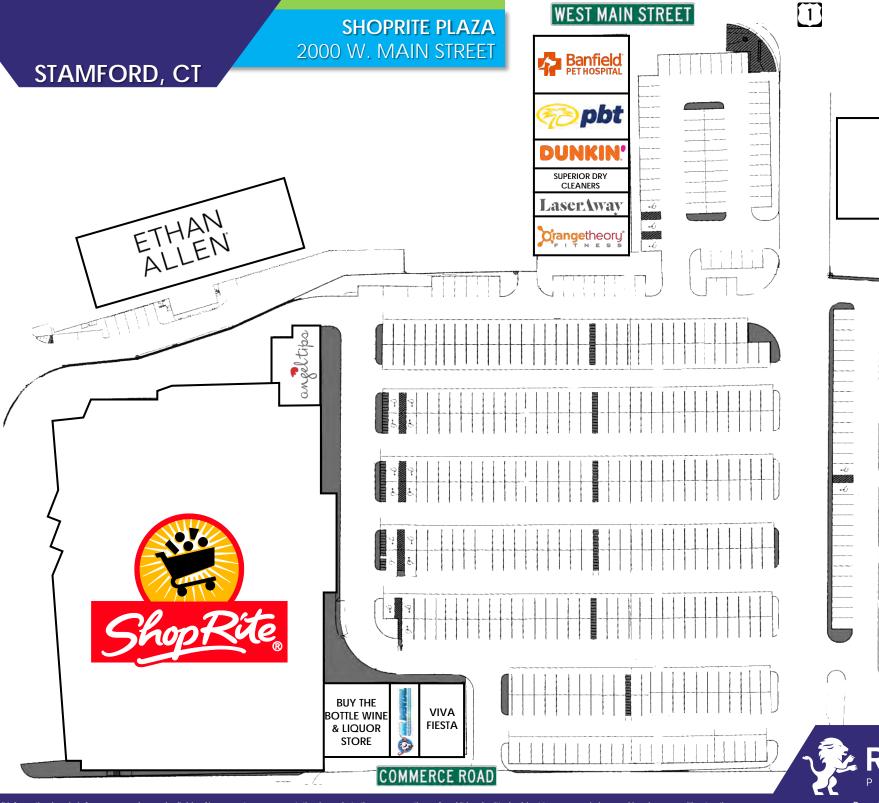

## **CO-TENANTS:**

ShopRite, Banfield Pet Hospital, Orangetheory Fitness, Palm Beach Tan, Dunkin', LaserAway, Viva Fiesta Peruvian Restaurant, Angel Tips Nail Salon, First County Bank, Subway, Domino's Pizza, Dr. Dental, Maruichi Japanese Food & Deli, Superior Dry Cleaners, Buy the Bottle Wine & Liquor Store and more

#### **NEIGHBORING RETAILERS:**

Stop & Shop, Home Depot, CVS, Wendy's, Ethan Allen, Verizon, Sola Salons, K9 Resorts, DaVita, Pure Hockey, Hyatt Hotel, Concentra Urgent Care and many more