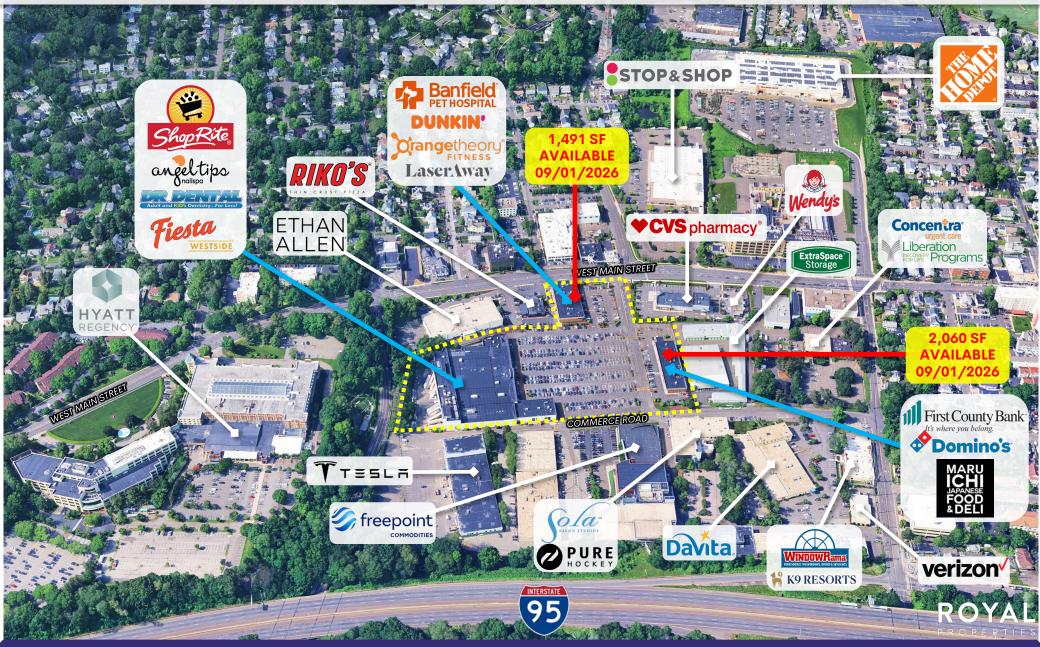

## 1,491 SF & 2,060 SF AVAILABLE

2000 West Main Street | Stamford, CT | Fairfield County

#### **AVAILABLE:**

1,491 SF Available 9/1/26 (Currently Superior Cleaner) 2,060 SF Available 9/1/26 (Currently Subway)

#### JOIN CO-TENANTS:

ShopRite, Banfield Pet Hospital, Orangetheory Fitness, Dunkin', LaserAway, Fiesta Westside Peruvian Restaurant, Angel Tips Nail Salon, Domino's, Dr. Dental, Maruichi Japanese Food & Deli, Buy the Bottle Wine & Liquor Store and more

#### **NEIGHBORING RETAILERS:**

Stop & Shop, Home Depot, CVS, Wendy's, Ethan Allen, Verizon, Sola Salons, K9 Resorts, DaVita, Pure Hockey, Hyatt Hotel, Concentra Urgent Care and many more

#### **ADDITIONAL INFORMATION:**

- 130,685 SF Shopping Center
- Located off of Exit 6 on I-95 at Old Greenwich/Stamford Border
- 540 Parking Spaces