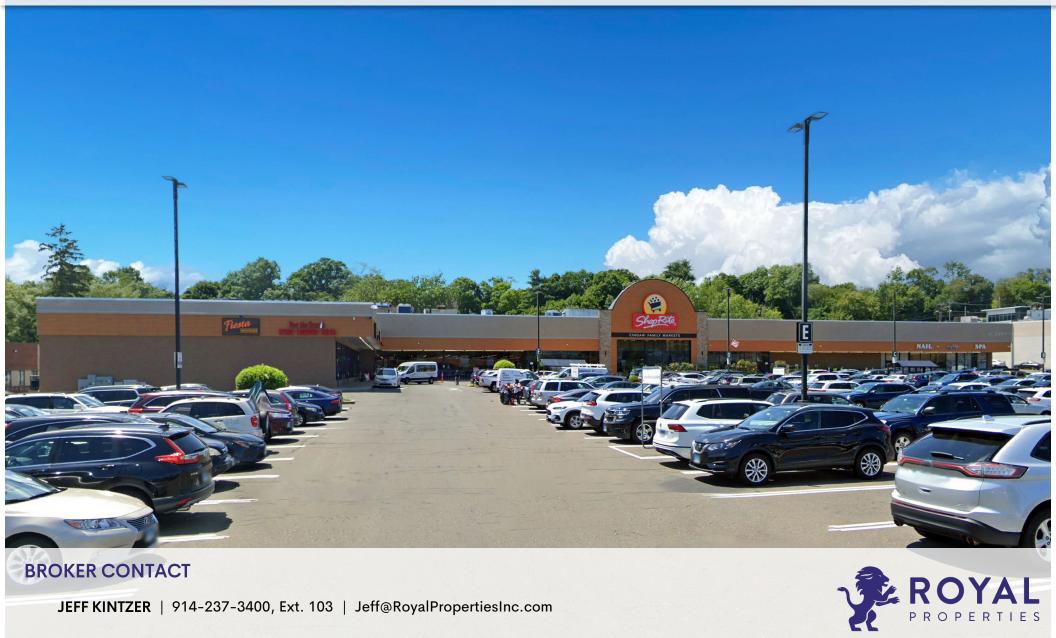

#### JOIN CO-TENANTS:

ShopRite, Banfield Pet Hospital, Orangetheory Fitness, Dunkin', LaserAway, Fiesta Westside Peruvian Restaurant, Angel Tips Nail Salon, Domino's, Dr. Dental, Maruichi Japanese Food & Deli, Buy the Bottle Wine & Liquor Store and more

#### **ADDITIONAL INFORMATION:**

- 130,685 SF Shopping Center
- Located off of Exit 6 on I-95 at Old Greenwich/Stamford Border
- 540 Parking Spaces

### **BROKER CONTACT**

JEFF KINTZER | 914-237-3400, Ext. 103 | Jeff@RoyalPropertiesInc.com

2000 West Main Street | Stamford, CT | Fairfield County