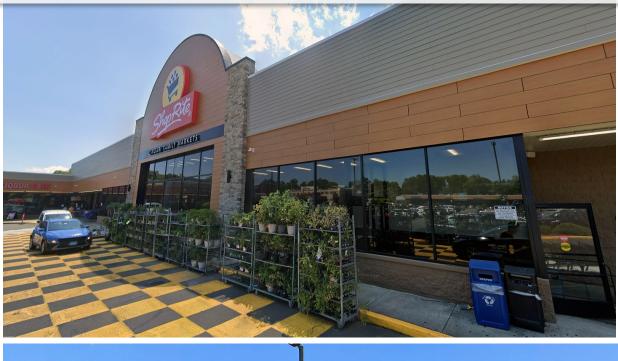

#### **AVAILABLE:**

1,491 SF Available 9/1/26 (Currently Superior Cleaner) 2,060 SF Available 9/1/26 (Currently Subway)

#### JOIN CO-TENANTS:

ShopRite, Banfield Pet Hospital, Orangetheory Fitness, Dunkin', LaserAway, Fiesta Westside Peruvian Restaurant, Angel Tips Nail Salon, Domino's, Dr. Dental, Maruichi Japanese Food & Deli, Buy the Bottle Wine & Liquor Store and more