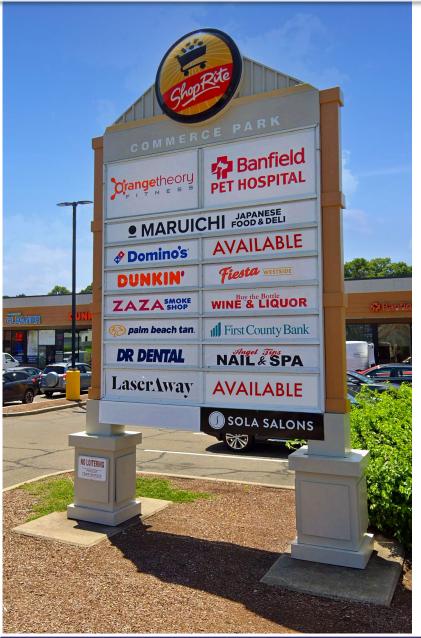

#### JOIN CO-TENANTS:

ShopRite, Banfield Pet Hospital, Orangetheory Fitness, Dunkin', LaserAway, Fiesta Westside Peruvian Restaurant, Angel Tips Nail Salon, Domino's, Dr. Dental, Maruichi Japanese Food & Deli, Buy the Bottle Wine & Liquor Store and more

#### **NEIGHBORING RETAILERS:**

Stop & Shop, Home Depot, CVS, Wendy's, Ethan Allen, Verizon, Sola Salons, K9 Resorts, DaVita, Pure Hockey, Hyatt Hotel, Concentra Urgent Care and many more