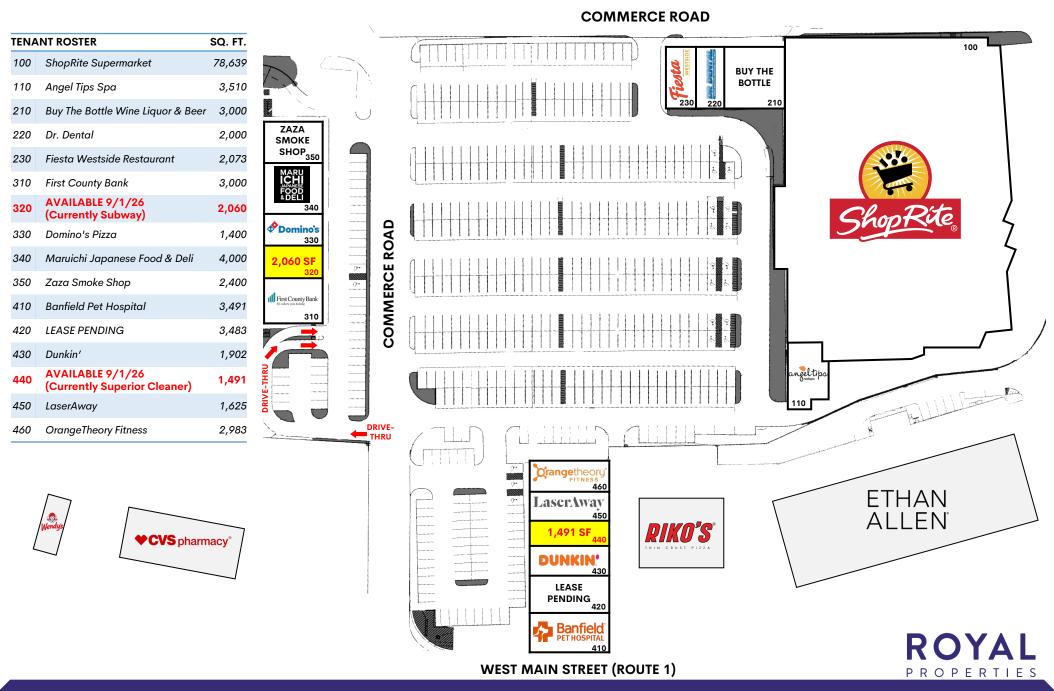

#### **AVAILABLE:**

1,491 SF Available 9/1/26 (Currently Superior Cleaner) 2,060 SF Available 9/1/26 (Currently Subway)

#### JOIN CO-TENANTS:

ShopRite, Banfield Pet Hospital, Orangetheory Fitness, Dunkin', LaserAway, Fiesta Westside Peruvian Restaurant, Angel Tips Nail Salon, Domino's, Dr. Dental, Maruichi Japanese Food & Deli, Buy the Bottle Wine & Liquor Store and more

#### **ADDITIONAL INFORMATION:**

- 130,685 SF Shopping Center
- Located off of Exit 6 on I-95 at Old Greenwich/Stamford Border
- 540 Parking Spaces