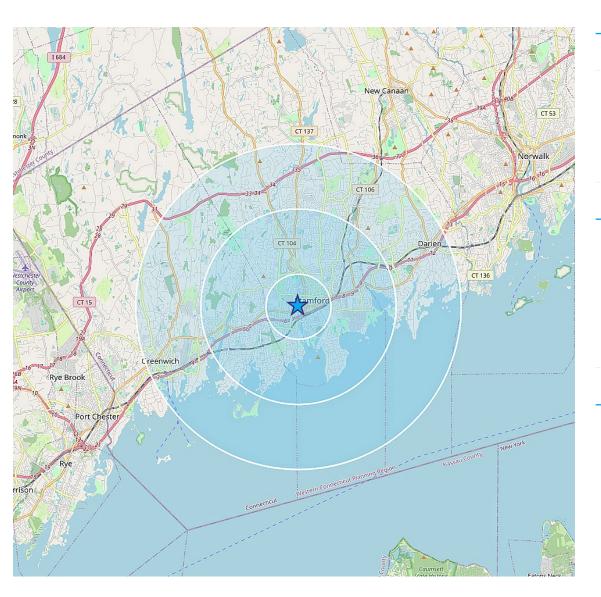

#### 1 Mile Radius

| 2024 Est. Population     | 23,202    |
|--------------------------|-----------|
| 2024 Est. Avg. HH Income | \$119,047 |
| Households               | 7,648     |
| Total Employees          | 21,601    |
| 3 Mile Radius            |           |
| 2024 Est. Population     | 130,708   |
| 2024 Est. Avg. HH Income | \$135,893 |
| Households               | 51,362    |
| Total Employees          | 93,903    |
| 5 Mile Radius            |           |
| 2024 Est. Population     | 189,626   |
| 2024 Est. Avg. HH Income | \$147,370 |
| Households               | 72,898    |
| Total Employees          | 141,097   |
|                          |           |