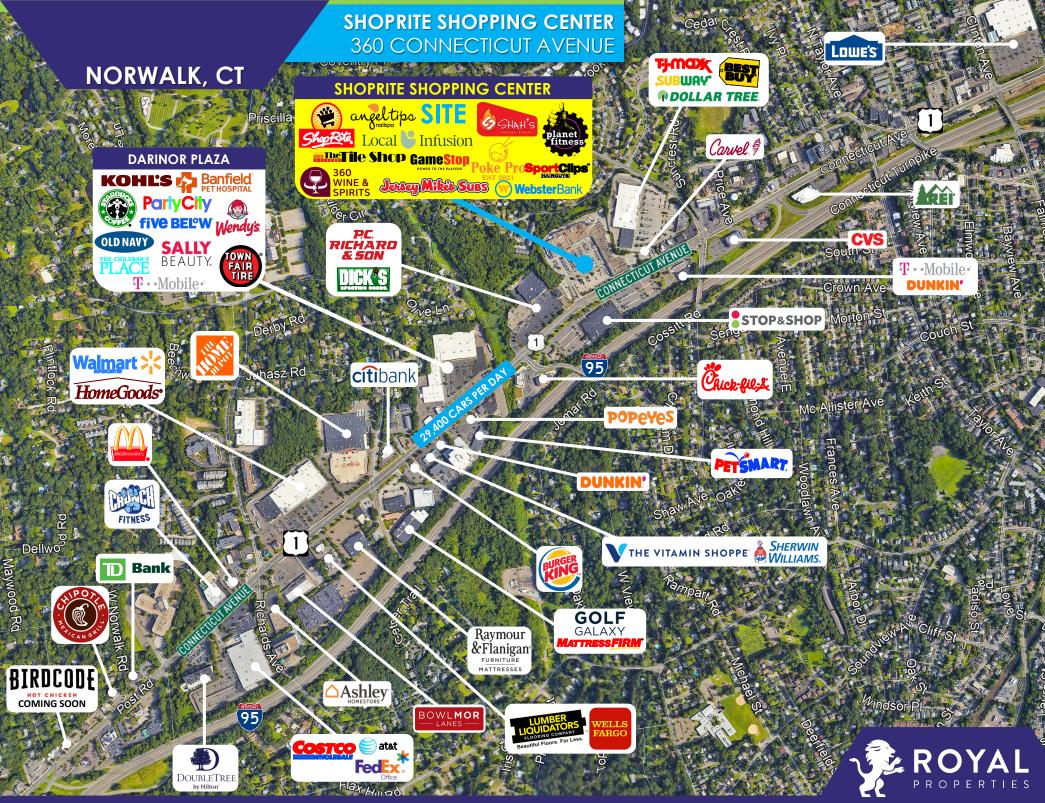

# SHOPRITE SHOPPING CENTER 360 CONNECTICUT AVENUE

#### **CO-TENANTS:**

ShopRite Supermarket, Planet Fitness, The Tile Shop, Angel Tips, GameStop, Webster Bank, Sport Clips Haircuts, Jersey Mike's Subs, 360 Wine & Spirits, Shah's Halal Food, Poke Pro Restaurant, Local Infusion, and Dr. Dental

#### **NEIGHBORING RETAILERS:**

Walmart, Kohl's, Lowe's, Home Depot, Stop & Shop, Costco, Old Navy, Dick's Sporting Goods, TJ Maxx, Chick-Fil-A, Best Buy, Starbucks, Birdcode Hot Chicken (coming soon), Mattress Firm, Raymour & Flannigan, PetSmart, REI, PC Richards and many more

TRAFFIC COUNTS:

29,900 Cars Daily on Connecticut Avenue (Route 1)