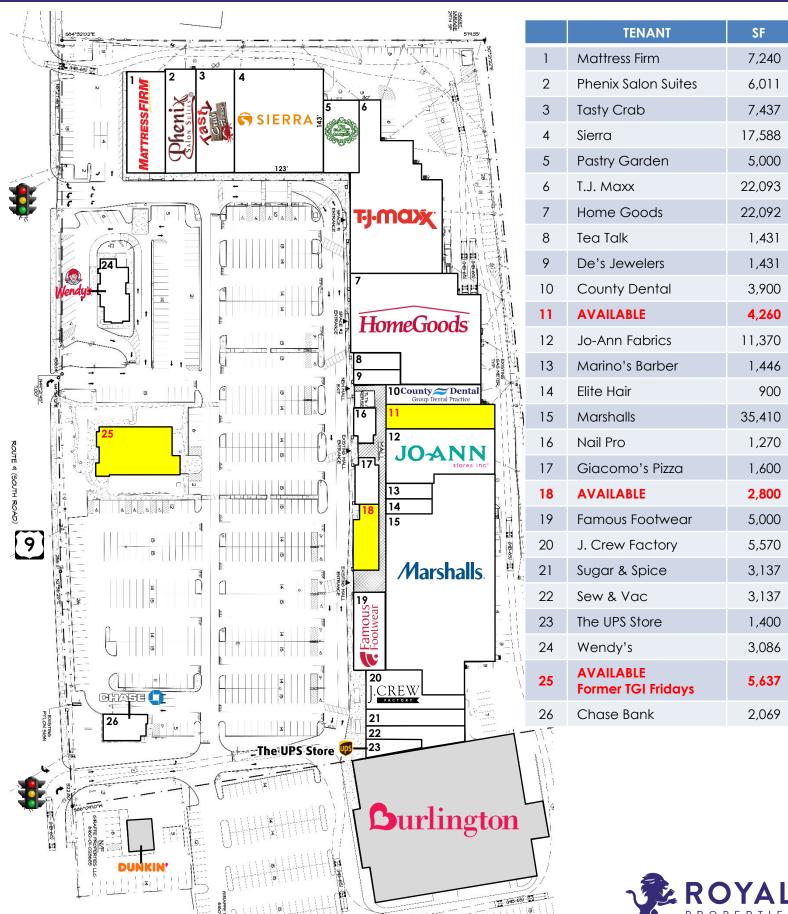

### Poughkeepsie Plaza

#### AVAILABLE:

2,800 SF 4,260 SF

5,637 SF Freestanding Building on .7 Acres (Restaurant with Outdoor Seating)

#### TENANTS:

Marshalls, T.J. Maxx, HomeGoods, JoAnn Fabrics, Sierra, Mattress Firm, Chase Bank, Phenix Salon Suites, The UPS Store, Wendy's, Famous Footwear, J. Crew Factory and many more