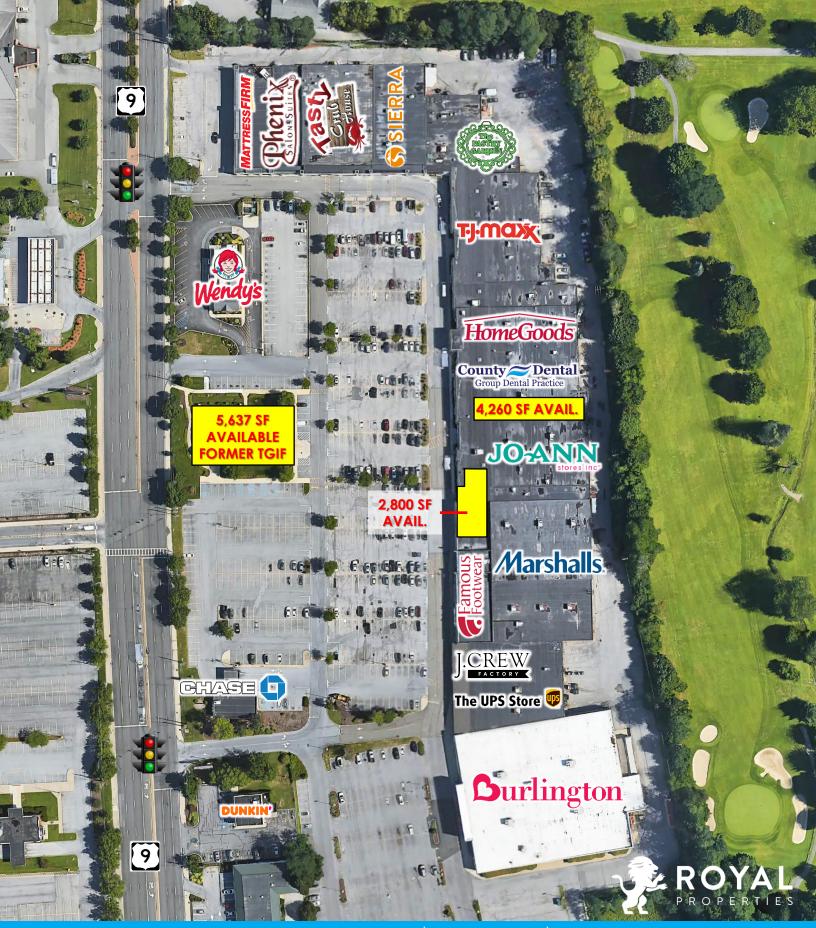

### Poughkeepsie Plaza

#### AVAILABLE:

2,800 SF 4,260 SF

5,637 SF Freestanding Building on .7 Acres (Restaurant with Outdoor Seating)

#### TENANTS:

Marshalls, T.J. Maxx, HomeGoods, JoAnn Fabrics, Sierra, Mattress Firm, Chase Bank, Phenix Salon Suites, The UPS Store, Wendy's, Famous Footwear, J. Crew Factory and many more

#### **NEIGHBORING RETAILERS:**

Stop & Shop, Burlington, Price Chopper, Starbucks, Staples, McDonald's, CVS, Michael's, Dollar Tree, O'Reilly Auto Parts, Mavis, Millspaugh Furniture, Barnes & Noble, ULTA, Harbor Freight Tools, PetSmart, Burlington, Verizon and more