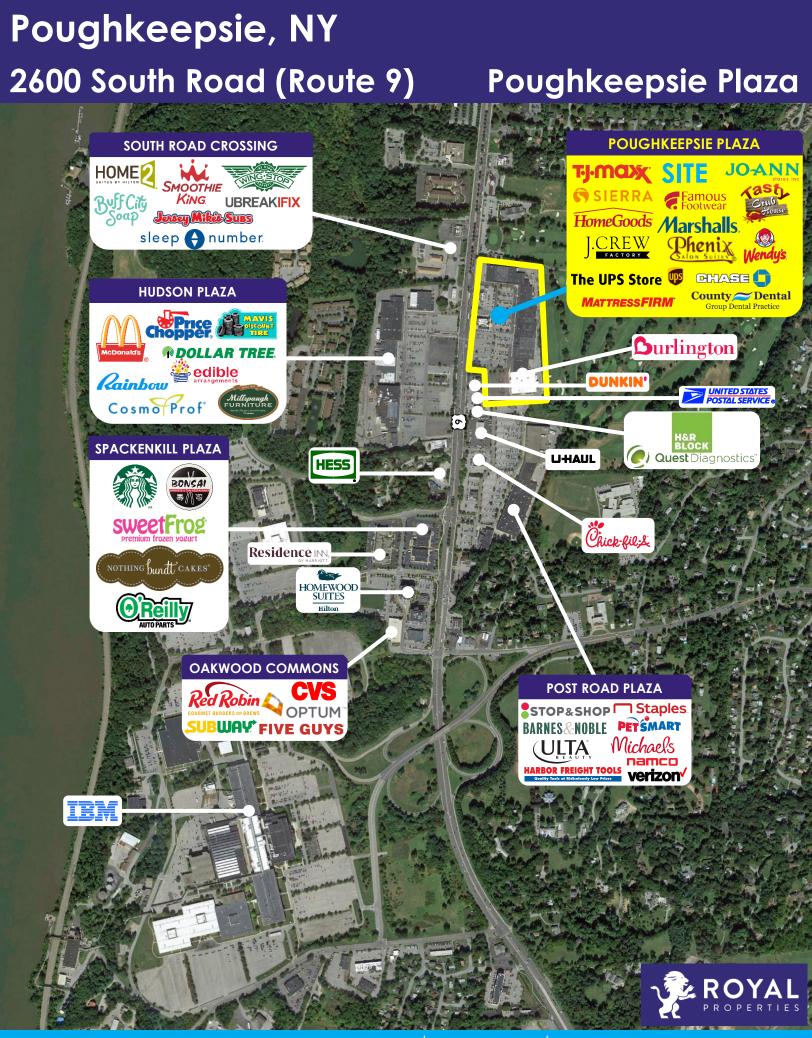

### Poughkeepsie Plaza

#### TENANTS:

Marshalls, T.J. Maxx, HomeGoods, JoAnn Fabrics, Sierra, Mattress Firm, Chase Bank, Phenix Salon Suites, The UPS Store, Wendy's, Famous Footwear, J. Crew Factory and many more

#### **NEIGHBORING RETAILERS:**

Stop & Shop, Burlington, Price Chopper, Starbucks, Staples, McDonald's, CVS, Michael's, Dollar Tree, O'Reilly Auto Parts, Mavis, Millspaugh Furniture, Barnes & Noble, ULTA, Harbor Freight Tools, PetSmart, Burlington, Verizon and more