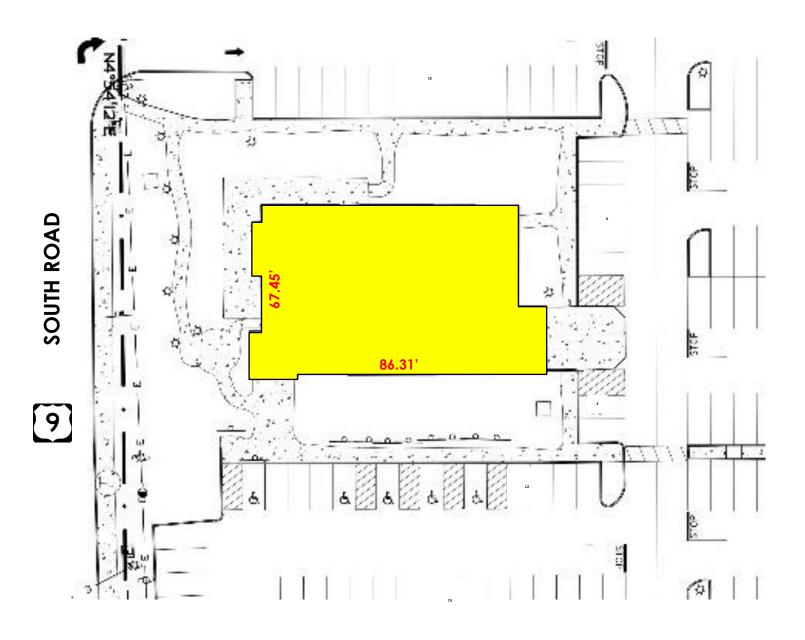

#### AVAILABLE:

2,800 SF 4,260 SF

5,637 SF Freestanding Building on .7 Acres (Restaurant with Outdoor Seating)

## FORMER TEI FRIDAYS AVAILABLE 5,637 SF AVAILABLE WITH OUTDOOR SEATING