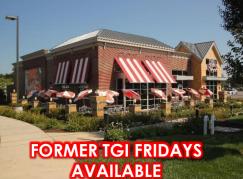

#### AVAILABLE:

2,800 SF 4,260 SF

5,637 SF Freestanding Building on .7 Acres (Restaurant with Outdoor Seating)

## FORMER TEI FRIDAYS AVAILABLE 5,637 SF AVAILABLE WITH OUTDOOR SEATING