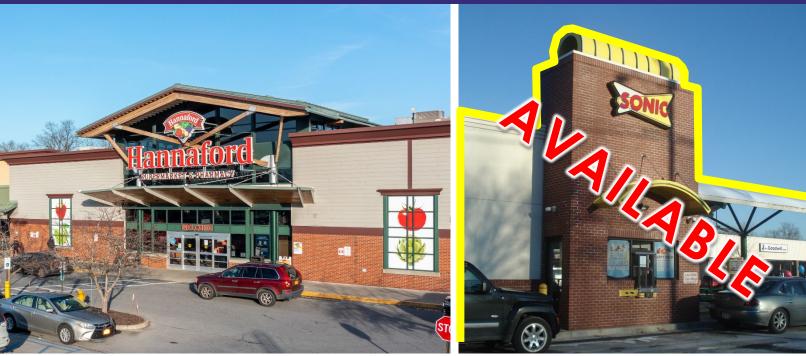

### AVAILABLE:

1,500 SF End Cap 1,728 SF Freestanding Building with Drive-Thru 6,000 SF End Cap (Pad Site or Build to Suit) 26,000 SF Available 02/01/26 ∫ to 32,000 SF

#### **CO-TENANTS:**

Hannaford Supermarkets (55,000 SF), Popeyes, Kpot Hot Pot & Barbeque, Girls Scouts Heart of the Hudson, Dosa Grill Indian Cuisine, Jewelry Annex, Wappinger's Green Cleaners, Kung Fu Tea, Blown Glass & Novelties, Liquor Store, and more