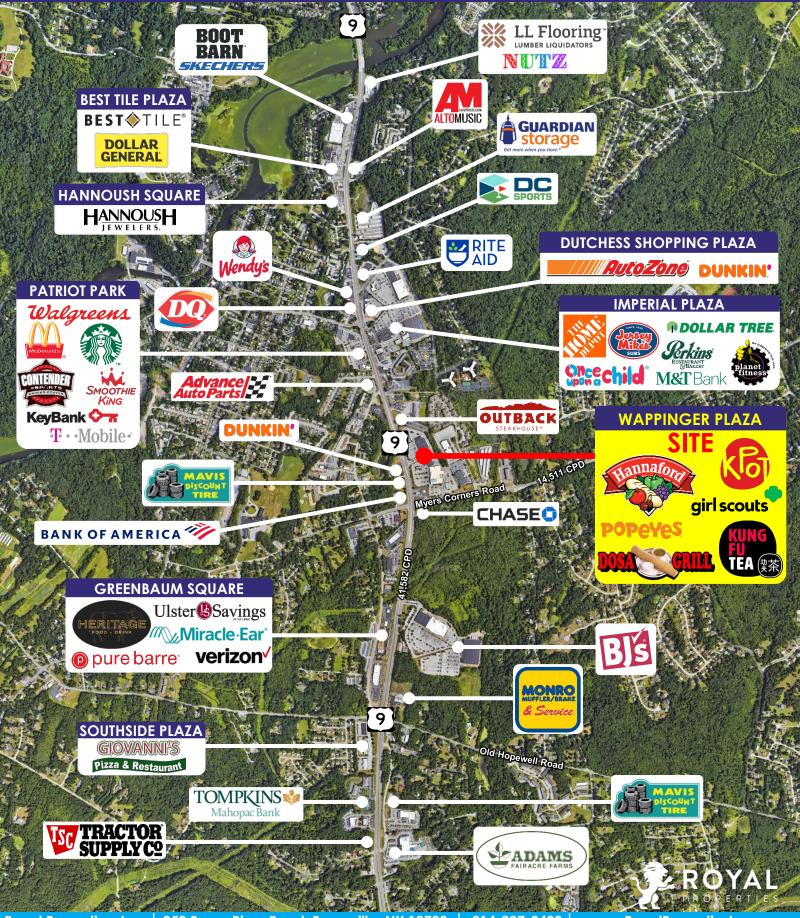

#### **NEIGHBORING RETAILERS:**

BJ's Wholesale Club, Walgreens, Home Depot, T-Mobile, Rite Aid, Starbucks, Planet Fitness, Once Upon a Child, McDonald's, Chase Bank, Dunkin', Smoothie King, Boot Barn, Pure Barre, Dollar General, Wendy's, Verizon, Skechers, and many more