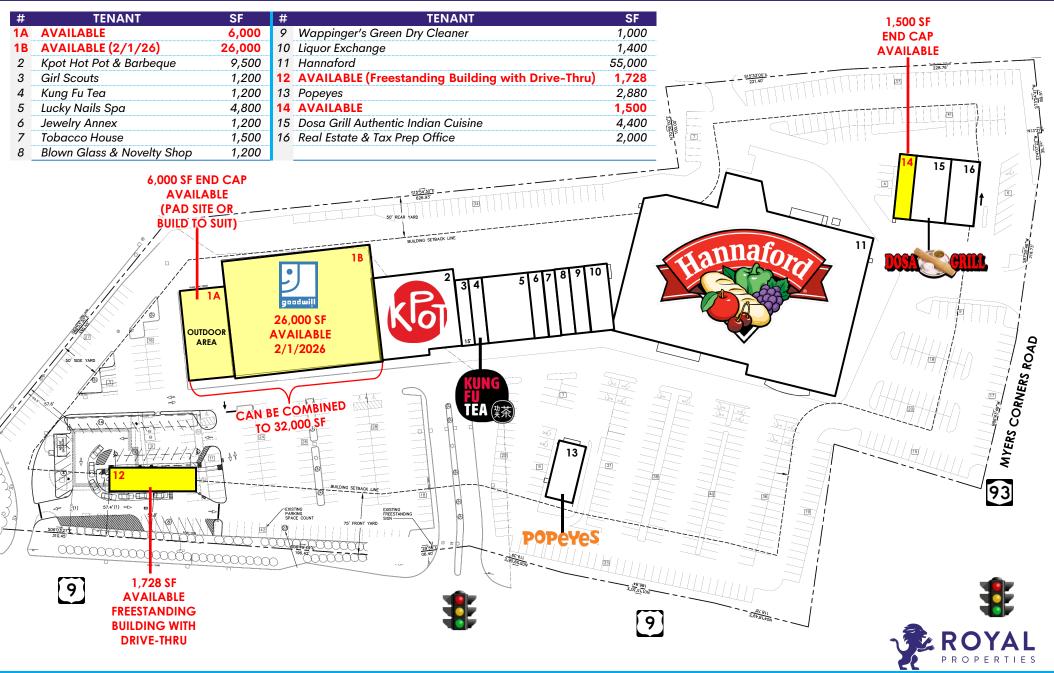

### AVAILABLE:

1,500 SF End Cap 1,728 SF Freestanding Building with Drive-Thru 6,000 SF End Cap (Pad Site or Build to Suit) 26,000 SF Available 02/01/26 ∫ to 32,000 SF

#### **CO-TENANTS:**

Hannaford Supermarkets (55,000 SF), Popeyes, Kpot Hot Pot & Barbeque, Girls Scouts Heart of the Hudson, Dosa Grill Indian Cuisine, Jewelry Annex, Wappinger's Green Cleaners, Kung Fu Tea, Blown Glass & Novelties, Liquor Store, and more