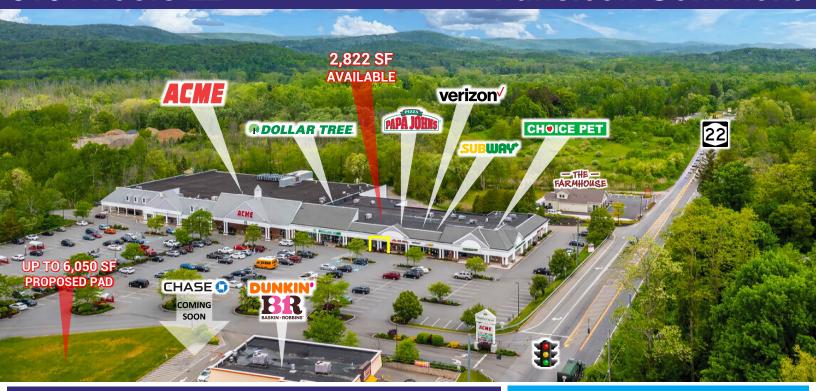

## 3101 Route 22

### **AVAILABLE:**

2,822 SF (28' X 100')
2,250-6,050 SF Pad Site (Drive-Thru Possible, Ground Lease/Build to Suit)

### **CO-TENANTS:**

Acme Market, Dollar Tree, Chase Bank (Coming Soon), Choice Pet, Verizon, Dunkin'/Baskin Robbins, Papa John's Pizza, Subway and Ally Nails

### **NEIGHBORING RETAILERS:**

Hannaford, M&T Bank, PCSB Bank, Advance Auto Parts, Tractor Supply, AutoZone, Dollar General, World Gym, KFC, The Farmhouse, Mobil, Mavis Discount Tire, CrossFit, Putnam County National Bank, Iron & Wine, Froggy's Deli & Catering, Daryl's House and more

### **TRAFFIC COUNT:**

18,675 Cars per Day Along Route 22 9,455 Cars per Day Along Route 311