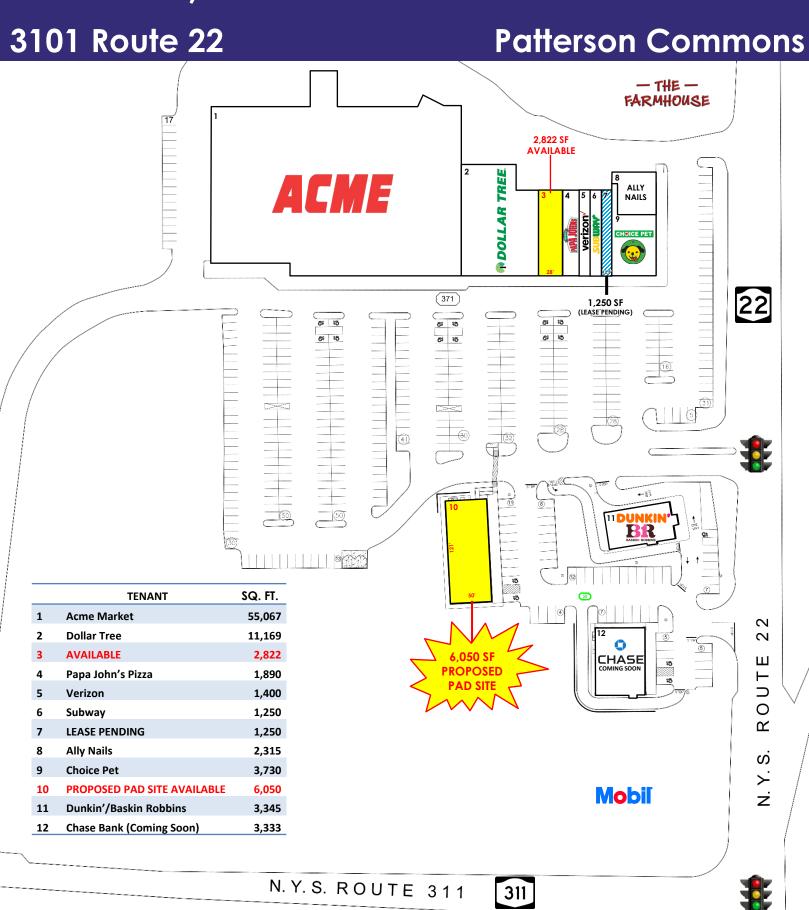

## 3101 Route 22

### **Patterson Commons**

### **AVAILABLE:**

2,822 SF (28' X 100')
2,250-6,050 SF Pad Site (Drive-Thru Possible, Ground Lease/Build to Suit)

### **CO-TENANTS:**

Acme Market, Dollar Tree, Chase Bank (Coming Soon), Choice Pet, Verizon, Dunkin'/Baskin Robbins, Papa John's Pizza, Subway and Ally Nails