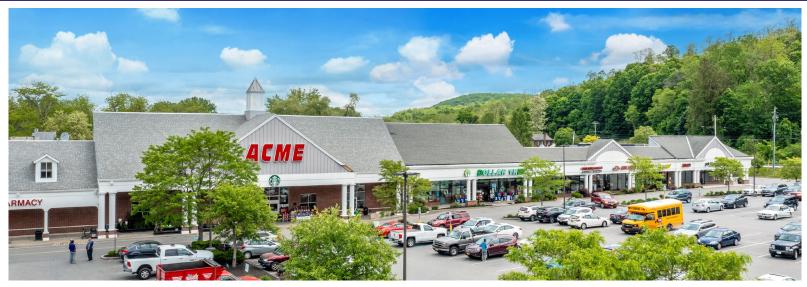

### **CO-TENANTS:**

Acme Market, Dollar Tree, Chase Bank (Coming Soon), Choice Pet, Verizon, Dunkin'/Baskin Robbins, Papa John's Pizza, Subway and Ally Nails

### **ADDITIONAL INFORMATION:**

- 87,571 SF Grocery Anchored Shopping Center with Signaled Access
- High Visibility from Route 22
- One of Putnam County's Primary Traffic Corridors
- Over 400 Parking Spaces
- Food Uses are Now Allowed as Property was Recently Connected to Municipal Sewer