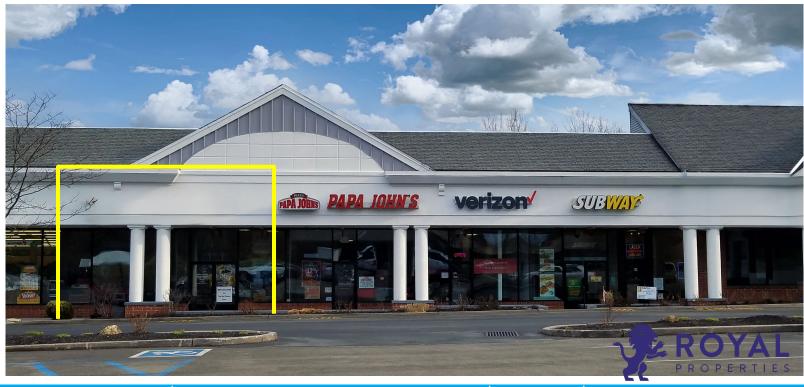

### **AVAILABLE:**

2,822 SF (28' X 100')
2,250-6,050 SF Pad Site (Drive-Thru Possible, Ground Lease/Build to Suit)

### **CO-TENANTS:**

Acme Market, Dollar Tree, Chase Bank (Coming Soon), Choice Pet, Verizon, Dunkin'/Baskin Robbins, Papa John's Pizza, Subway and Ally Nails