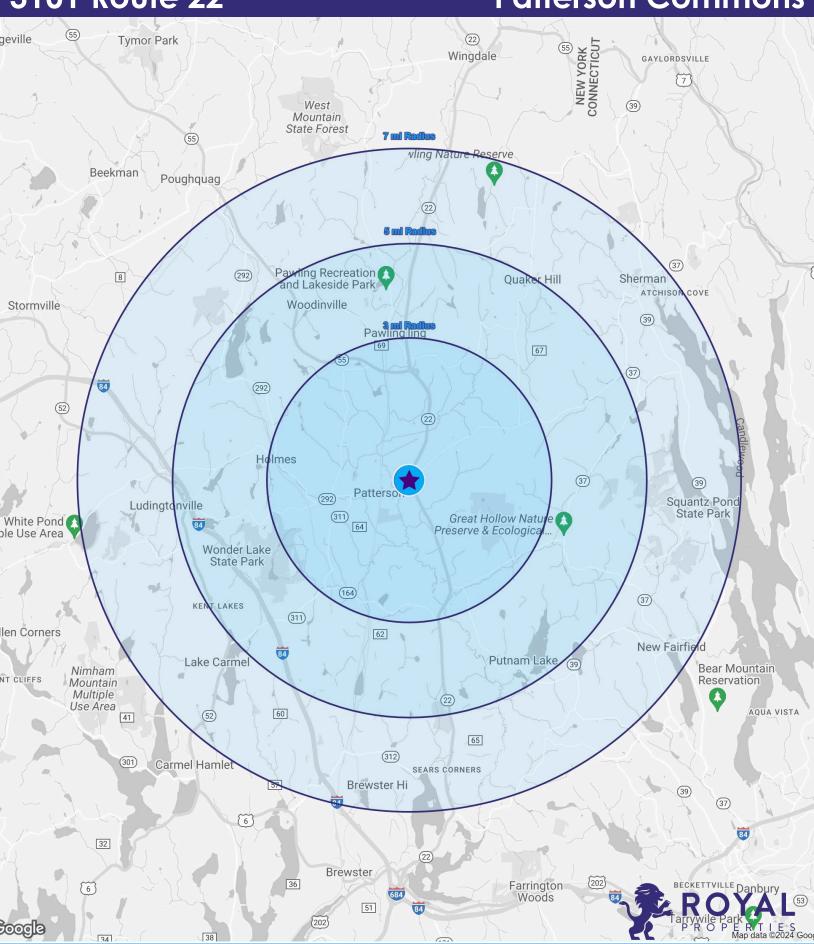

### CAM/TAXES:

\$9.62/SF

| AREA DEMOGRAPHICS |           |           |           |
|-------------------|-----------|-----------|-----------|
|                   | 3 Miles   | 5 Miles   | 7 Miles   |
| Population        | 6,551     | 24,825    | 56,935    |
| Avg. HH<br>Income | \$134,831 | \$150,393 | \$159,662 |