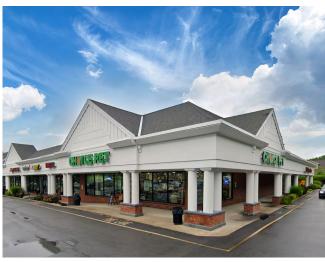

## 3101 Route 22

### **Patterson Commons**

### **CO-TENANTS:**

Acme Market, Dollar Tree, Chase Bank (Coming Soon), Choice Pet, Verizon, Dunkin'/Baskin Robbins, Papa John's Pizza, Subway and Ally Nails

### **ADDITIONAL INFORMATION:**

- 87,571 SF Grocery Anchored Shopping Center with Signaled Access
- High Visibility from Route 22
- One of Putnam County's Primary Traffic Corridors
- Over 400 Parking Spaces
- Food Uses are Now Allowed as Property was Recently Connected to Municipal Sewer