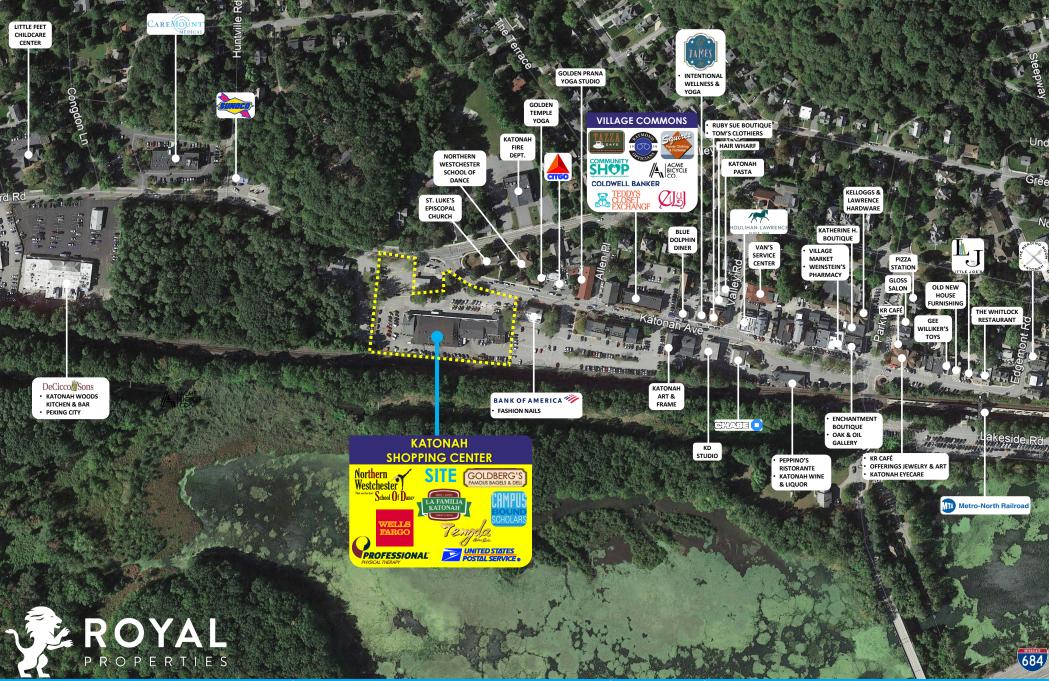

#### **NEIGHBORING RETAILERS:**

Raymond Opticians, Squires, Coldwell Banker, ACME Bicycle Co., Tazza Café, Eiluj Beauty, Uovo Moderno, Charles Department Store, The Whitlock, Sgaglio's Market, DeCicco Family Market, Bank of America, Blue Dolphin Diner, Chase, Peppino's Ristorante, Village Market and many more

## Katonah Shopping Center