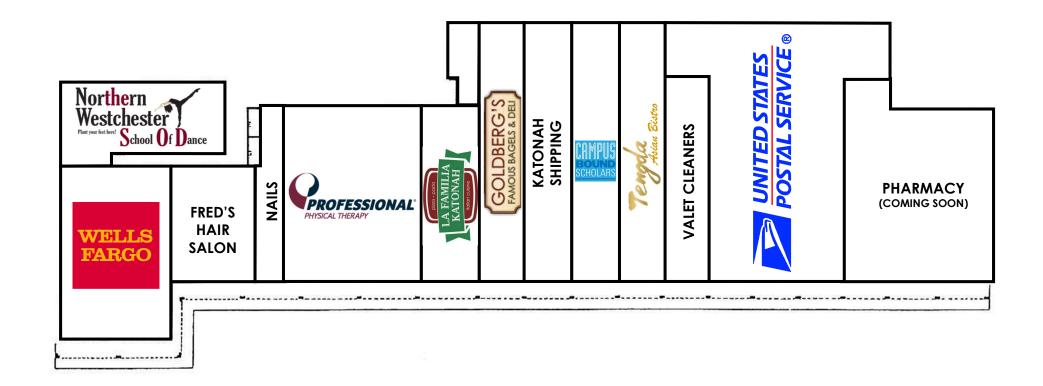

#### **CO-TENANTS**:

Wells Fargo, United States Postal Service, Professional Physical Therapy, Tengda Asian Bistro, Fred's Hair Salon, Goldberg's Famous Bagels, La Famiglia Pizza, Katonah Shipping, Valet Cleaners, Northern Westchester School of Dance, Campus Bound Scholars, Pharmacy (coming soon), and Nails Nail Salon

For More Information, Please Contact:

914-237-3400

Jeff Kintzer – Ext. 103 Jeff@RoyalPropertiesInc.com

www.RoyalPropertiesInc.com

Katonah Shopping Center

**SITE PLAN** 

### KATONAH AVENUE