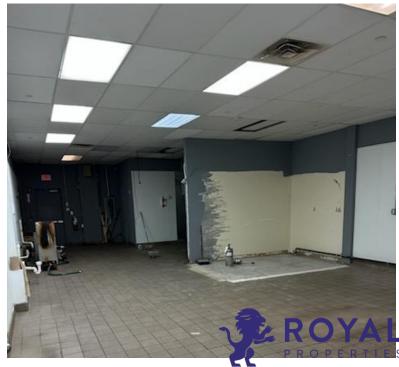

#### **AVAILABLE:**

2,000 SF

#### **ADDITIONAL INFORMATION:**

- Prime Westchester County Strip Center
- Excellent Visibility
- 72 Parking Spaces
- Pylon Signage Available