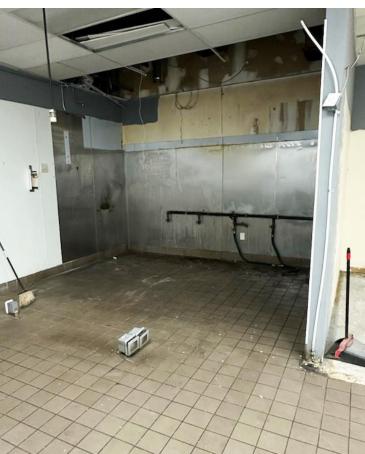

eSense, Panera Bread, Five Below, Subway, IHOP and more

#### **ADDITIONAL INFORMATION:**

- Prime Westchester County Strip Center
- Excellent Visibility
- 72 Parking Spaces
- Pylon Signage Available

#### **RENT:**

Modified Gross - Call For Details

| AREA DEMOGRAPHICS |           |           |           |
|-------------------|-----------|-----------|-----------|
|                   | 3 Miles   | 5 Miles   | 7 Miles   |
| Population        | 36,613    | 92,671    | 113,323   |
| Avg. HH<br>Income | \$161,996 | \$152,329 | \$156,345 |

For More Information,
Please Contact:

914-237-3400

Craig Benson – Ext. 105 Craig@RoyalPropertiesInc.com

Scott Meshil – Ext. 106 Scott@RoyalPropertiesInc.com



www.RoyalPropertiesInc.com





# Shrub Oak, NY 1410 East Main Street

### Shrub Oak Plaza









# Shrub Oak, NY

#### 1410 East Main Street

### Shrub Oak Plaza



### Shrub Oak, NY

### 1410 East Main Street

### Shrub Oak Plaza