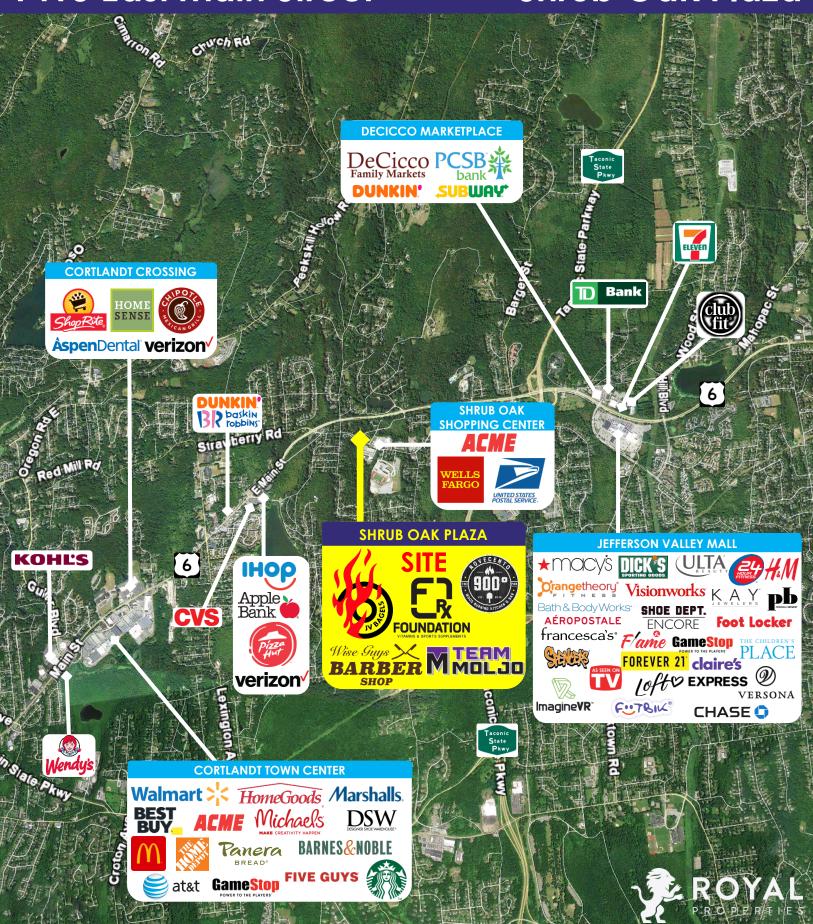

#### **NEIGHBORING RETAILERS:**

ACME Supermarket, HomeGoods, USPS, DeCicco Family Markets, Walmart, Kohl's, ShopRite, Stop & Shop, Best Buy, Home Depot, DSW, Marshalls, PetSmart, Verizon, HomeSense, Panera Bread, Five Below, Subway, IHOP and more

### Shrub Oak Plaza

# Shrub Oak, NY

#### 1410 East Main Street