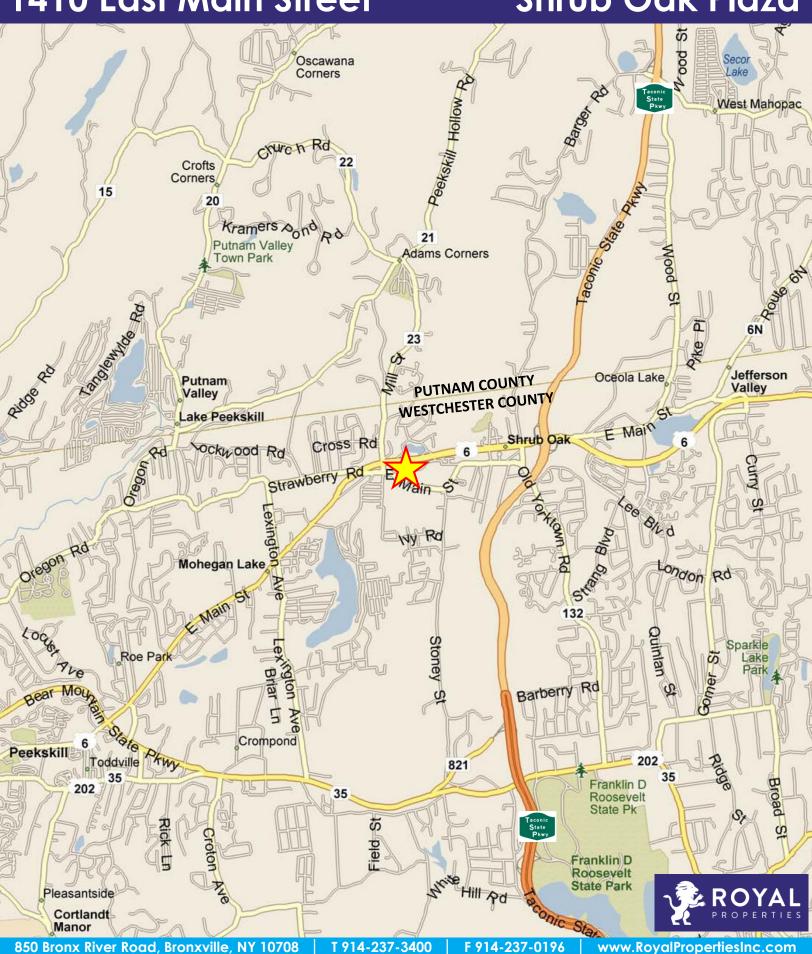

t Visibility
- 72 Parking Spaces
- Pylon Signage Available

#### **RENT:**

Modified Gross - Call For Details

| AREA DEMOGRAPHICS |           |           |           |
|-------------------|-----------|-----------|-----------|
|                   | 3 Miles   | 5 Miles   | 7 Miles   |
| Population        | 36,613    | 92,671    | 113,323   |
| Avg. HH<br>Income | \$161,996 | \$152,329 | \$156,345 |

For More Information,
Please Contact:

914-237-3400

Craig Benson – Ext. 105 Craig@RoyalPropertiesInc.com

Scott Meshil – Ext. 106 Scott@RoyalPropertiesInc.com



www.RoyalPropertiesInc.com





# Shrub Oak, NY 1410 East Main Street

### Shrub Oak Plaza









# Shrub Oak, NY

#### 1410 East Main Street

### Shrub Oak Plaza



### Shrub Oak, NY

### 1410 East Main Street

### Shrub Oak Plaza