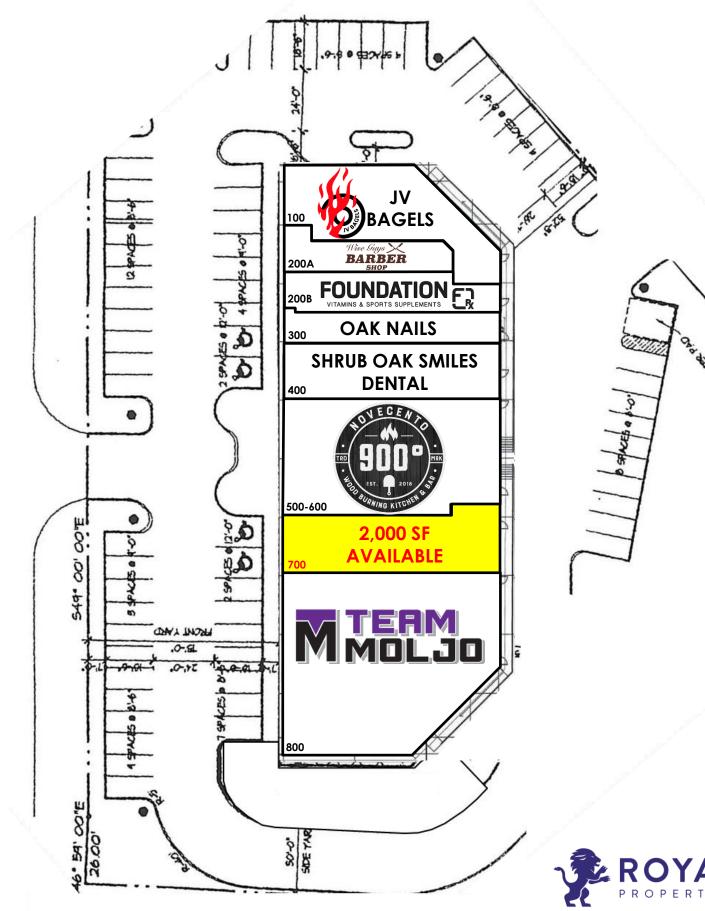

#### **AVAILABLE:**

2,000 SF

#### **TENANTS:**

JV Bagel, Novecento Wood Burning Bar & Grill, Team Moljo Strength and Conditioning, Foundation RX Vitamins & Sports Supplements, Wise Guys Barber Shop, Shrub Oak Smiles Dental, and Oak Nails

#### **ADDITIONAL INFORMATION:**

- Prime Westchester County Strip Center
- Excellent Visibility
- 72 Parking Spaces
- Pylon Signage Available