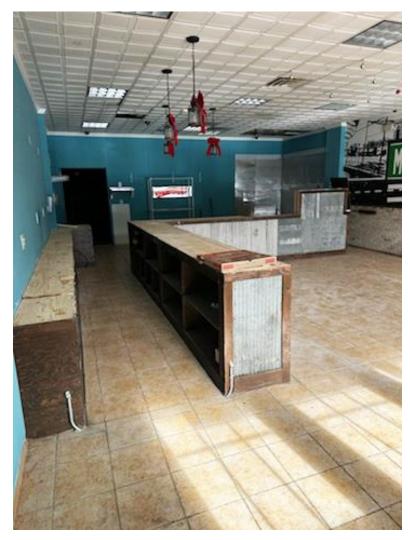

#### **AVAILABLE:**

2,000 SF

#### **ADDITIONAL INFORMATION:**

- Prime Westchester County Strip Center
- Excellent Visibility
- 72 Parking Spaces
- Pylon Signage Available