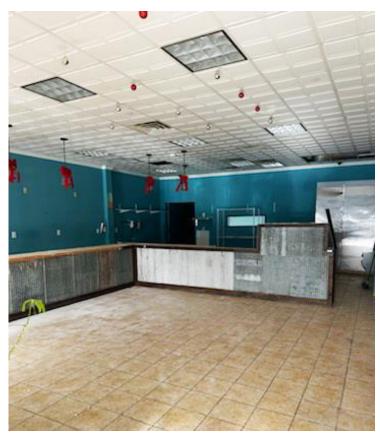

omeSense, Panera Bread, Five Below, Subway, IHOP and more

#### **ADDITIONAL INFORMATION:**

- Prime Westchester County Strip Center
- Excellent Visibility
- 72 Parking Spaces
- Pylon Signage Available

#### **RENT:**

Modified Gross - Call For Details

| AREA DEMOGRAPHICS |           |           |           |
|-------------------|-----------|-----------|-----------|
|                   | 3 Miles   | 5 Miles   | 7 Miles   |
| Population        | 36,613    | 92,671    | 113,323   |
| Avg. HH<br>Income | \$161,996 | \$152,329 | \$156,345 |

For More Information,
Please Contact:

914-237-3400

Craig Benson – Ext. 105 Craig@RoyalPropertiesInc.com

Scott Meshil – Ext. 106 Scott@RoyalPropertiesInc.com



www.RoyalPropertiesInc.com





# Shrub Oak, NY 1410 East Main Street

### Shrub Oak Plaza









# Shrub Oak, NY

#### 1410 East Main Street

### Shrub Oak Plaza



### Shrub Oak, NY

### 1410 East Main Street

### Shrub Oak Plaza