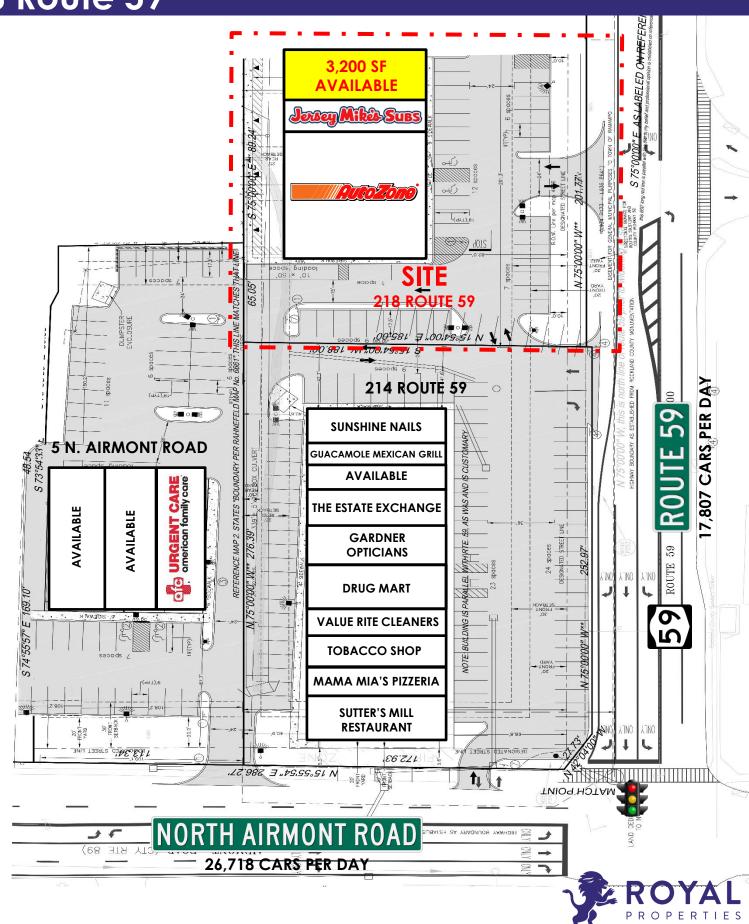

#### **AVAILABLE:**

3,200 SF

#### **CO-TENANTS:**

AutoZone and Jersey Mike's Subs

#### **ADDITIONAL INFORMATION:**

- 12,391 SF Development Located at the Corner of Route 59 and Airmont Road in Rockland County
- High Traffic Site with Excellent Parking
- Directly off of Exit 14B on the NYS Thruway (I-287/87)
- Tremendous Frontage Facing Route 59
- Access from Both Airmont Road and Route 59