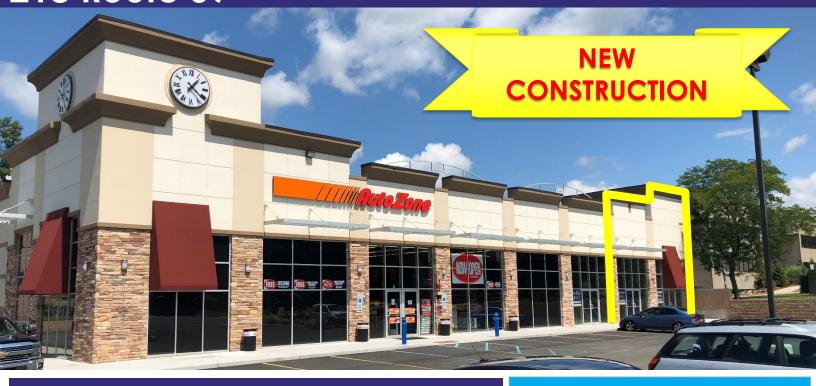

#### **AVAILABLE:**

3,200 SF

#### **CO-TENANTS:**

AutoZone and Jersey Mike's Subs

#### **ADDITIONAL INFORMATION:**

- 12,391 SF Development Located at the Corner of Route 59 and Airmont Road in Rockland County
- High Traffic Site with Excellent Parking
- Directly off of Exit 14B on the NYS Thruway (I-287/87)
- Tremendous Frontage Facing Route 59
- Access from Both Airmont Road and Route 59