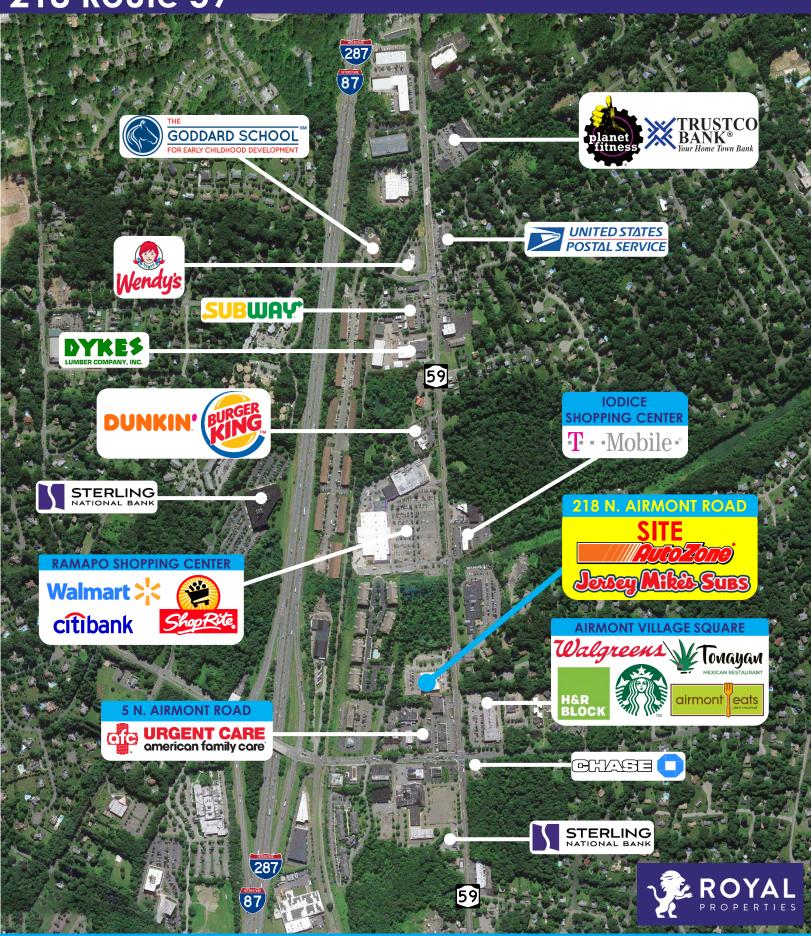

#### **NEIGHBORING RETAILERS:**

Walmart, ShopRite, Citibank, AFC Urgent Care, Chase, Dunkin', Burger King, Sterling National Bank, T-Mobile, Dykes Lumber Company, Subway, Wendy's, USPS, The Goddard School, Planet Fitness, Trustco Bank and many more