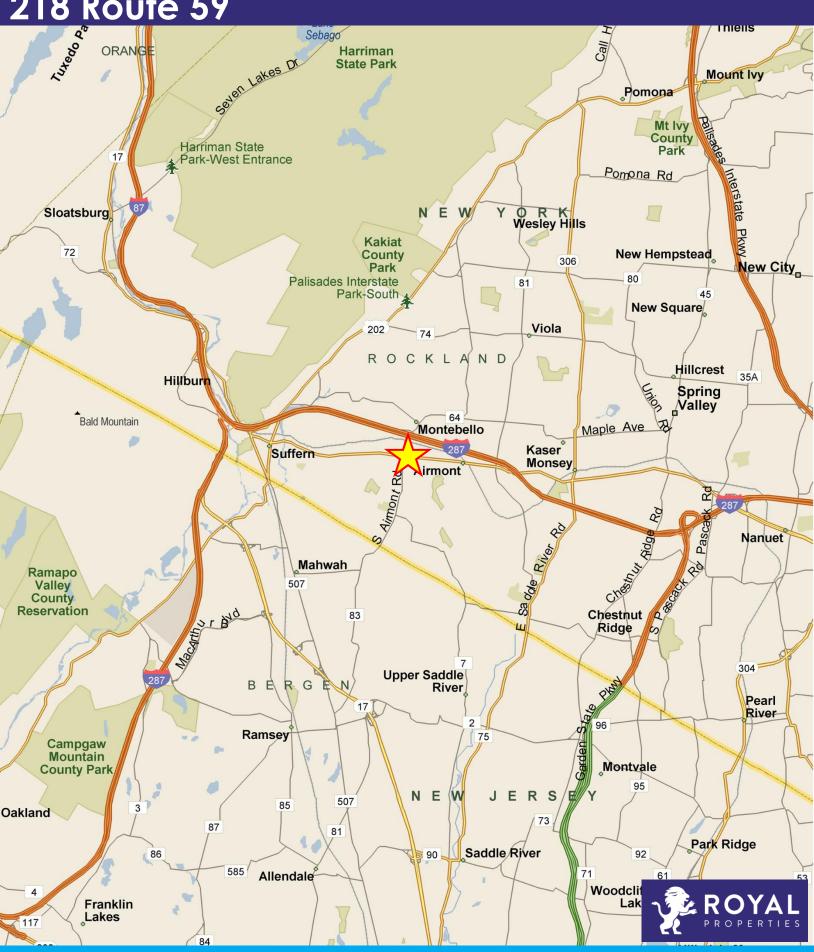

#### **ADDITIONAL INFORMATION:**

- 12,391 SF Development Located at the Corner of Route 59 and Airmont Road in Rockland County
- High Traffic Site with Excellent Parking
- Directly off of Exit 14B on the NYS Thruway (I-287/87)
- Tremendous Frontage Facing Route 59
- Access from Both Airmont Road and Route 59