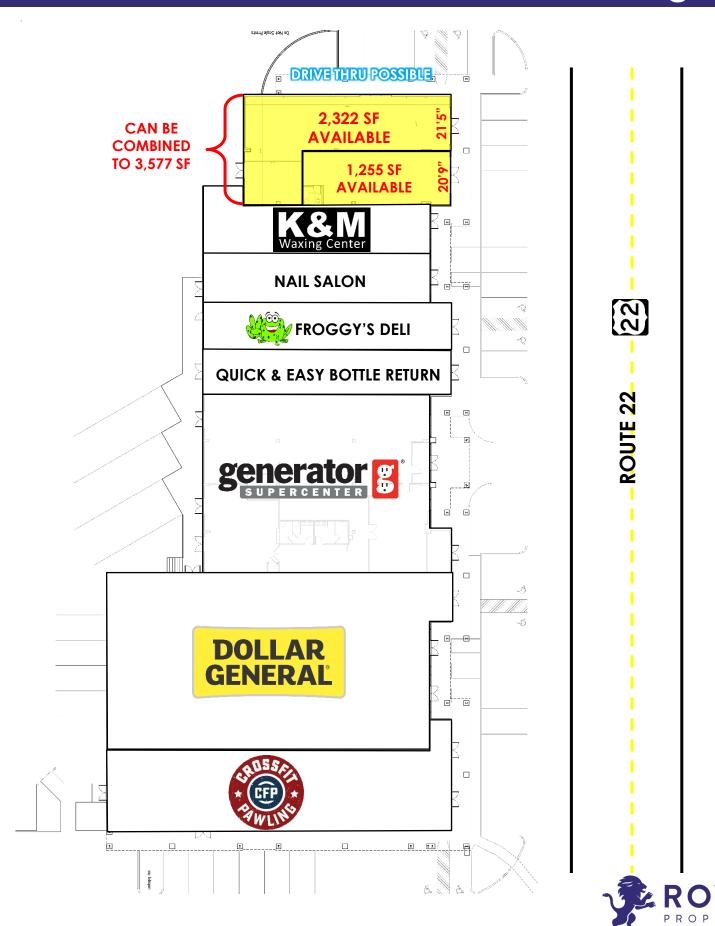

#### **AVAILABLE:**

1,255 – 3,577 SF - End Cap (Drive-Thru Possible)

#### **CO-TENANTS:**

Dollar General, Crossfit Pawling, Froggy's Deli, Quick & Easy Bottle Return, K&M Waxing Center, Generator Supercenter, and Nail Salon

# Pawling Park