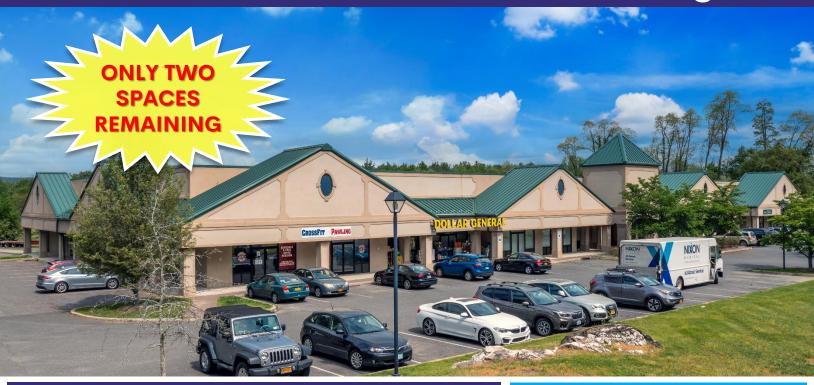

## **Pawling Park**

#### **AVAILABLE:**

1,255 – 3,577 SF - End Cap (Drive-Thru Possible)

#### **CO-TENANTS:**

Dollar General, Crossfit Pawling, Froggy's Deli, Quick & Easy Bottle Return, K&M Waxing Center, Generator Supercenter, and Nail Salon

#### **ADDITIONAL INFORMATION:**

- 30,000 SF Shopping Center
- 156 Parking Spaces
- Restaurant is an Approved Use
- Excellent Visibility