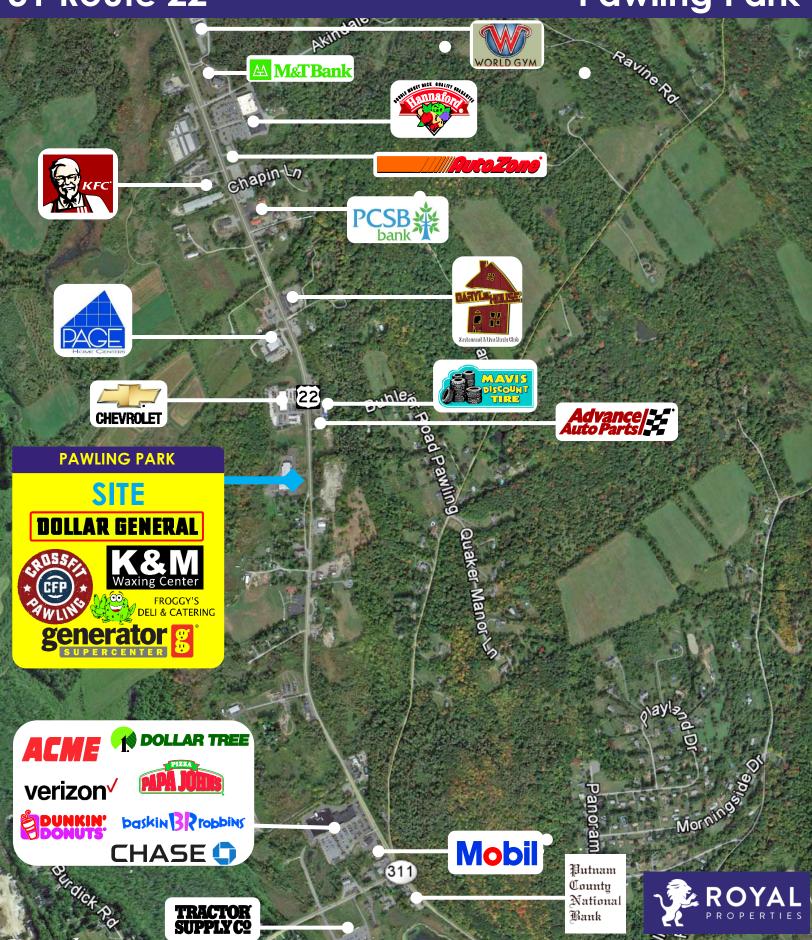

#### **NEIGHBORING RETAILERS:**

Hannaford Supermarket, ACME, Dollar Tree, Dunkin', Verizon, Baskin Robbins, Subway, Daryl's House, Page Home Center, Tractor Supply Co., Chase Bank, Mavis Discount Tire, Advance Auto Parts, M&T Bank, World Gym, AutoZone, Putnam County Savings Bank, KFC and more

## **Pawling Park**