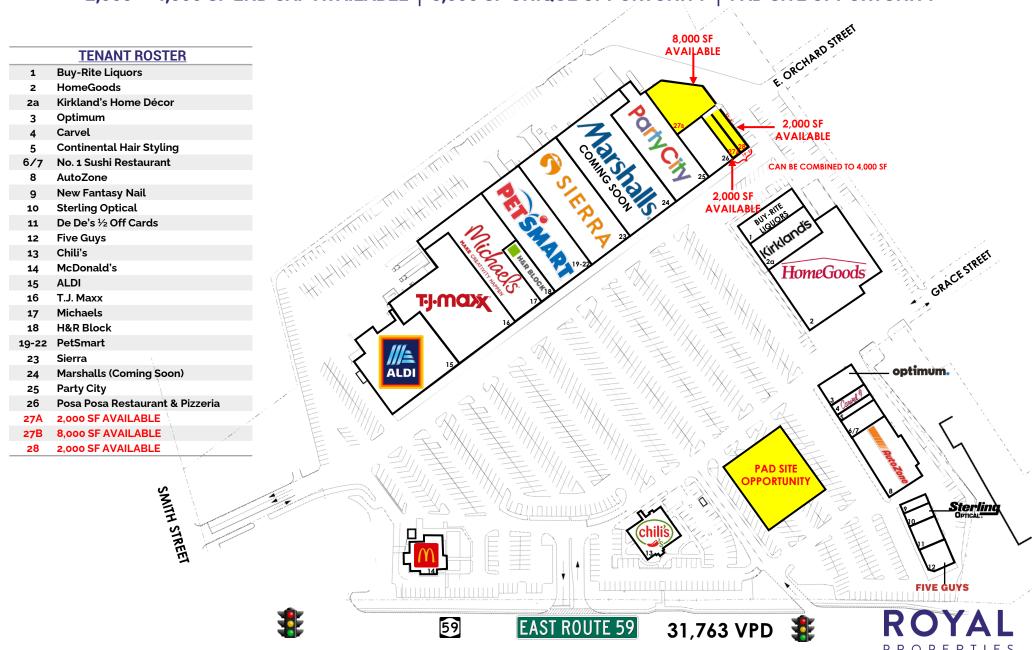

#### **AVAILABLE:**

2,000 SF - 4,000 SF End Cap 8.000 SF

#### **JOIN CO-TENANTS:**

ALDI, TJ Maxx, Sierra, Marshalls (Coming Soon), HomeGoods, Kirkland's Home Décor, Michaels, PetSmart, Party City, AutoZone, Optimum, McDonald's, Chili's, Five Guys, Sterling Optical, H&R Block and more

#### TRAFFIC COUNTS:

31,763 Cars per Day Along Route 59

#### **ADDITIONAL INFORMATION:**

- 252,000 SF Shopping Center
- Located on Route 59, the Main Retail Corridor of Nanuet
- 1,200 Parking Spaces
- Prime Demographics