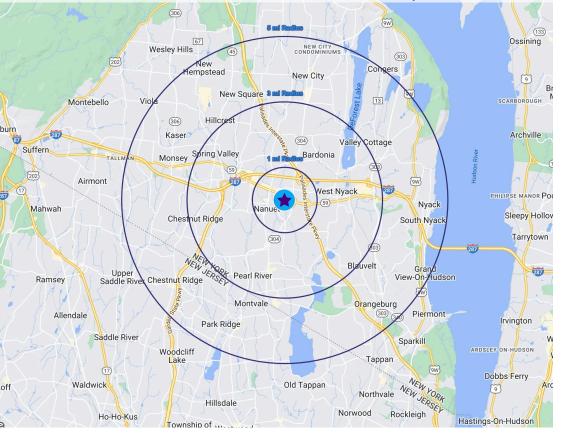

#### POPULATION

1 mi 7,732

3 mi 85,210 5 mi 251,744

**AVG. HH INCOME** 

1 mi \$175,760

3 mi \$180,794 5 mi \$169,910

#### **HOUSEHOLDS**

1 mi 2,971 3 mi 27,562

5 mi 75,486

#### **TOTAL EMPLOYEES**

1 mi 6,120

3 mi 42,948

5 mi 105,316

2,000 – 4,000 SF END CAP AVAILABLE | 8,000 SF UNIQUE OPPORTUNITY |

PAD SITE OPPORTUNITY

43 East Route 59 | Nanuet, New York

2,000 - 4,000 SF END CAP AVAILABLE | 8,000 SF UNIQUE OPPORTUNITY | PAD SITE OPPORTUNITY

### 2,000 - 4,000 SF END CAP AVAILABLE | 8,000 SF UNIQUE OPPORTUNITY | PAD SITE OPPORTUNITY

| 1 Mile Radius            |           |
|--------------------------|-----------|
| 2023 Est. Population     | 7,732     |
| 2023 Est. Avg. HH Income | \$175,760 |
| Households               | 2,971     |
| Total Employees          | 6,120     |
| 3 Mile Radius            |           |
| 2023 Est. Population     | 85,210    |
| 2023 Est. Avg. HH Income | \$180,794 |
| Households               | 27,562    |
| Total Employees          | 42,948    |
| 5 Mile Radius            |           |
| 2023 Est. Population     | 251,744   |
| 2023 Est. Avg. HH Income | \$169,910 |
| Households               | 75,486    |
| Total Employees          | 105,316   |
|                          |           |

1 Mile Padius

43 East Route 59 | Nanuet, New York

2,000 - 4,000 SF END CAP AVAILABLE | 8,000 SF UNIQUE OPPORTUNITY | PAD SITE OPPORTUNITY

43 East Route 59 | Nanuet, New York