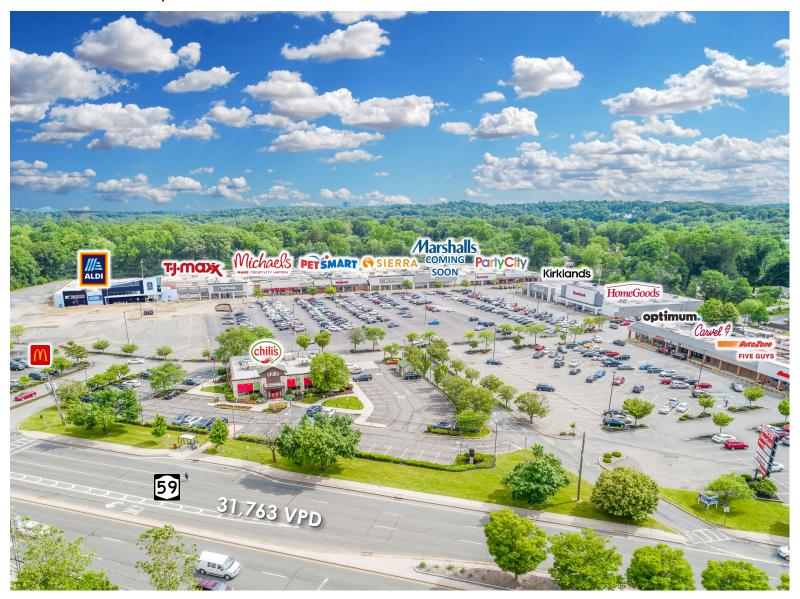

#### **JOIN CO-TENANTS:**

ALDI, TJ Maxx, Sierra, Marshalls (Coming Soon), HomeGoods, Kirkland's Home Décor, Michaels, PetSmart, Party City, AutoZone, Optimum, McDonald's, Chili's, Five Guys, Sterling Optical, H&R Block and more

#### TRAFFIC COUNTS:

31,763 Cars per Day Along Route 59

#### **ADDITIONAL INFORMATION:**

- 252,000 SF Shopping Center
- Located on Route 59, the Main Retail Corridor of Nanuet
- 1,200 Parking Spaces
- Prime Demographics

# TRADE AREA AERIAL

**ZACH LANDES** 

914-237-3400, Ext. 123 Zach@RoyalPropertiesinc.com **DAVID LANDES** 

914-237-3400, Ext. 104 David@RoyalPropertiesinc.com