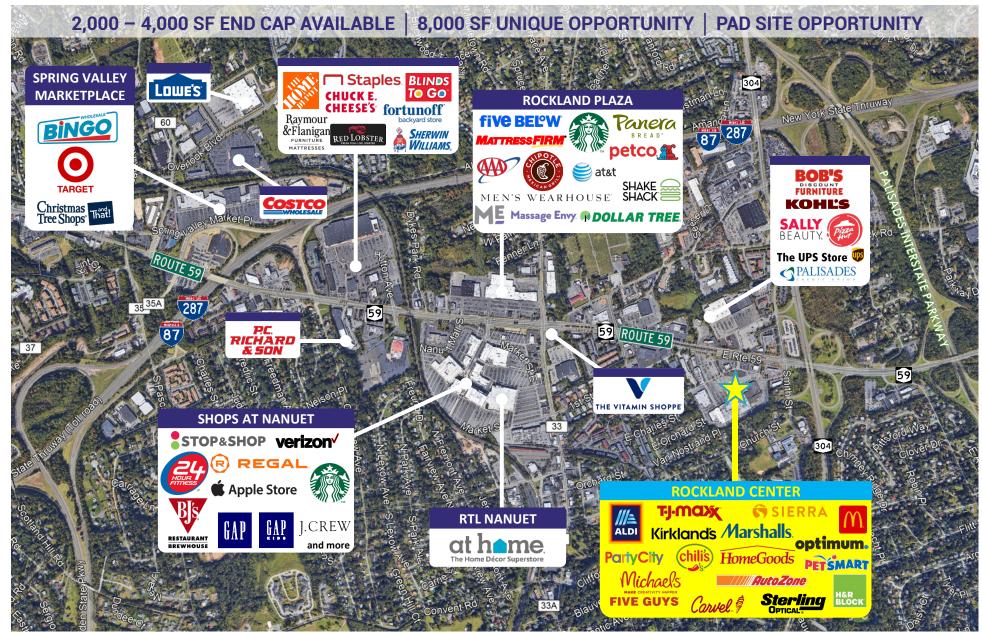

#### **NEIGHBORING RETAILERS:**

At Home, Stop & Shop, 24 Hour Fitness, GAP, Regal Cinema, Apple, Petco, Five Below, Costco, Verizon, Dollar Tree, Target, Starbucks, Home Depot, Kohls and many more