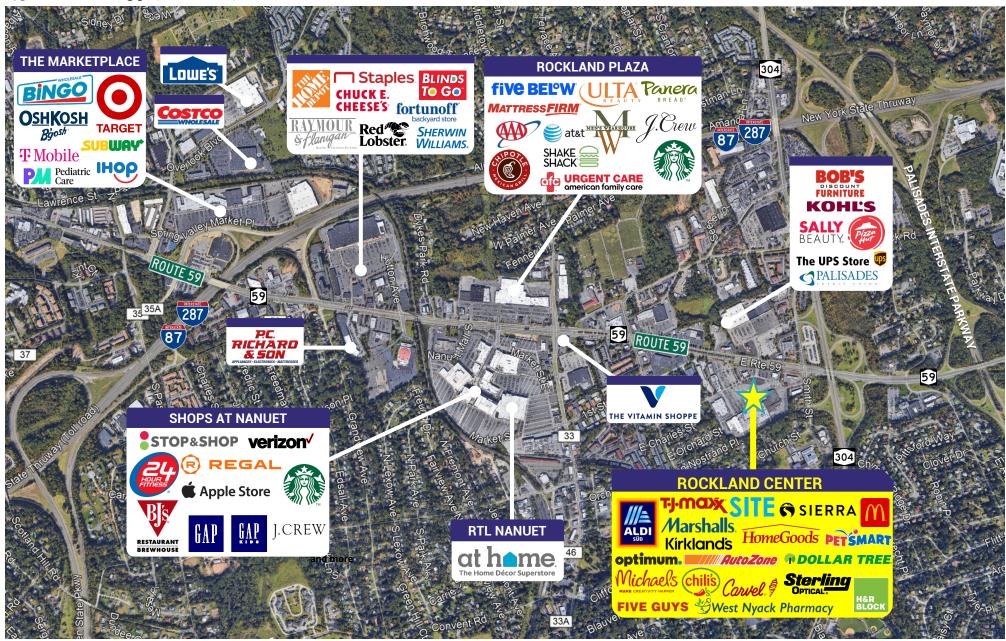

#### **JOIN CO-TENANTS:**

ALDI, TJ Maxx, Sierra, Marshalls, HomeGoods, Kirkland's Home Décor, Michaels, PetSmart, AutoZone, Dollar Tree, Optimum, McDonald's, Chili's, Five Guys, Sterling Optical, H&R Block, West Nyack Pharmacy and more

#### **NEIGHBORING RETAILERS:**

At Home, Stop & Shop, 24 Hour Fitness, GAP, Regal Cinema, Apple, Petco, Five Below, Costco, Verizon, Dollar Tree, Target, Starbucks, Home Depot, Kohls and many more

Northvale

Rockleigh

Norwood

Dobbs Ferry

43 East Route 59 | Nanuet, New York

TRADE AREA AERIAL

ZACH LANDES 914-237-3400, Ext. 123 Zach@RoyalPropertiesinc.com DAVID LANDES 914-237-3400, Ext. 104 David@RoyalPropertiesinc.com