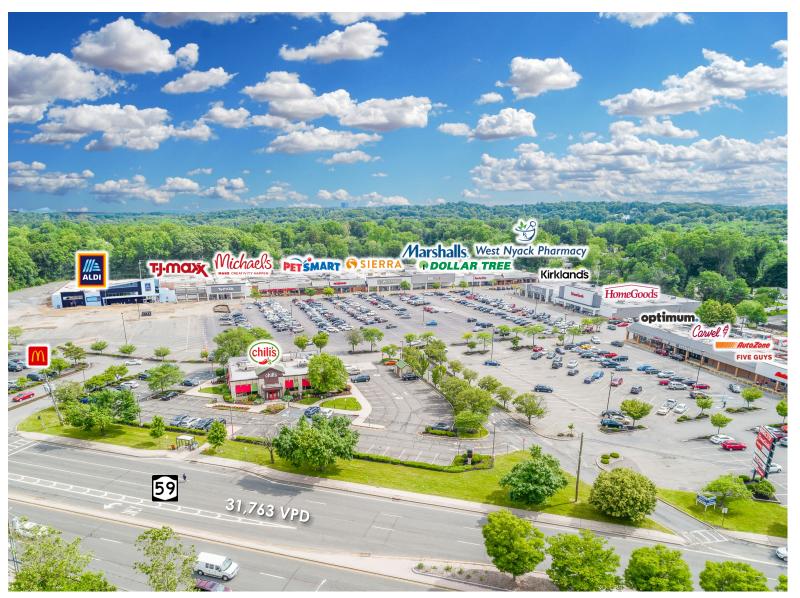

43 East Route 59 | Nanuet, New York

#### **JOIN CO-TENANTS:**

ALDI, TJ Maxx, Sierra, Marshalls, HomeGoods, Kirkland's Home Décor, Michaels, PetSmart, AutoZone, Dollar Tree, Optimum, McDonald's, Chili's, Five Guys, Sterling Optical, H&R Block, West Nyack Pharmacy and more

#### TRAFFIC COUNTS:

31,763 Cars per Day Along Route 59

#### ADDITIONAL INFORMATION:

- 252,000 SF Shopping Center
- Located on Route 59, the Main Retail Corridor of Nanuet
- 1,200 Parking Spaces
- Prime Demographics

RENT:

**Call For Details** 

CAM/TAXES:

\$9.02/SF