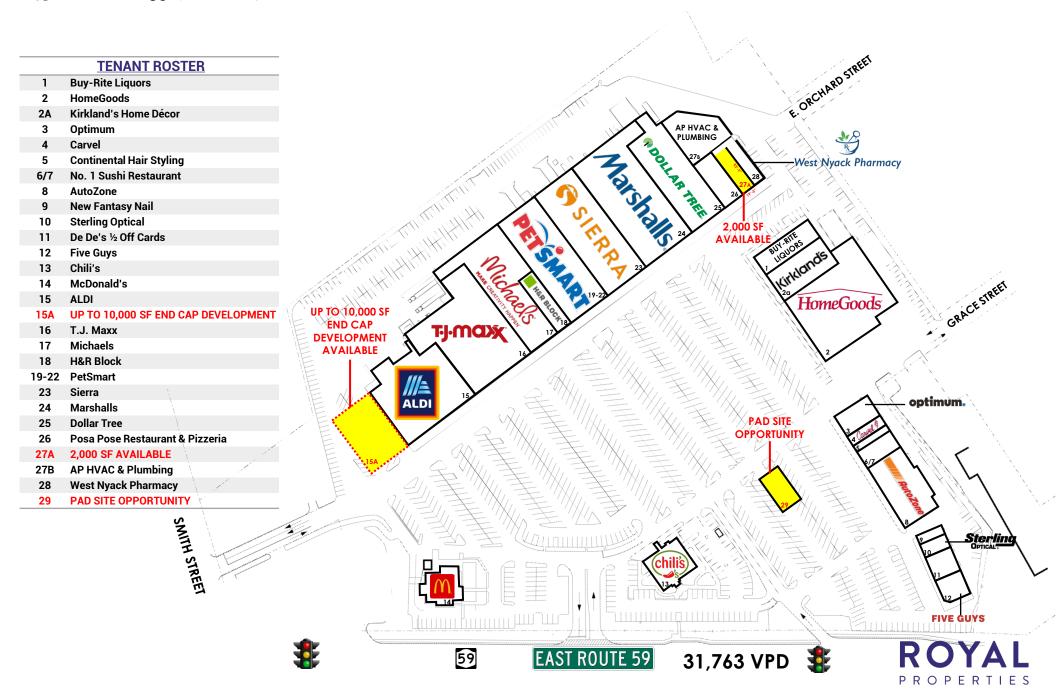

43 East Route 59 | Nanuet, New York

#### **TOTAL EMPLOYEES**

1 mi 6,120

3 mi 42,948

5 mi 105,316

2,000 SF IN-LINE AVAILABLE FOR LEASE

FUTURE AVAILABILITY UP TO 10,000 SF DEVELOPMENT & PAD SITE OPPORTUNITY

43 East Route 59 | Nanuet, New York

RETAIL SPACE FOR LEASE

#### **AVAILABLE:**

2,000 SF (Located Next to Marshalls & Dollar Tree) Up to 10,000 SF End Cap Development Pad Opportunity

#### **JOIN CO-TENANTS:**

ALDI, TJ Maxx, Sierra, Marshalls, HomeGoods, Kirkland's Home Décor, Michaels, PetSmart, AutoZone, Dollar Tree, Optimum, McDonald's, Chili's, Five Guys, Sterling Optical, H&R Block, West Nyack Pharmacy and more

#### TRAFFIC COUNTS:

31,763 Cars per Day Along Route 59

#### ADDITIONAL INFORMATION:

- 252,000 SF Shopping Center
- Located on Route 59, the Main Retail Corridor of Nanuet
- 1,200 Parking Spaces
- Prime Demographics

RENT:

**Call For Details** 

CAM/TAXES:

\$9.02/SF