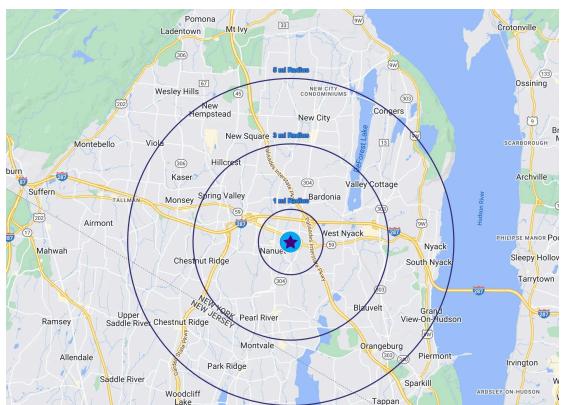

#### **POPULATION**

3 mi

1 mi 7,732

5 mi 251,744

85,210

#### **AVG. HH INCOME**

1 mi \$175,760

3 mi \$180,794

\$169,910

### HOUSEHOLDS

1 mi 2,971

3 mi 27,562 5 mi 75,486

#### **TOTAL EMPLOYEES**

1 mi 6,120

3 mi 42,948

5 mi 105,316

2,000 SF IN-LINE AVAILABLE FOR LEASE

FUTURE AVAILABILITY UP TO 10,000 SF DEVELOPMENT & PAD SITE OPPORTUNITY

43 East Route 59 | Nanuet, New York

RETAIL SPACE FOR LEASE

### **TRADE AREA DEMOGRAPHIC OVERVIEW**

#### 1 Mile Radius

| 2023 Est. Population     | 7,732     |
|--------------------------|-----------|
| 2023 Est. Avg. HH Income | \$175,760 |
| Households               | 2,971     |
| Total Employees          | 6,120     |
| 3 Mile Radius            |           |
| 2023 Est. Population     | 85,210    |
| 2023 Est. Avg. HH Income | \$180,794 |
| Households               | 27,562    |
| Total Employees          | 42,948    |
| 5 Mile Radius            |           |
| 2023 Est. Population     | 251,744   |
| 2023 Est. Avg. HH Income | \$169,910 |
| Households               | 75,486    |
| Total Employees          | 105,316   |