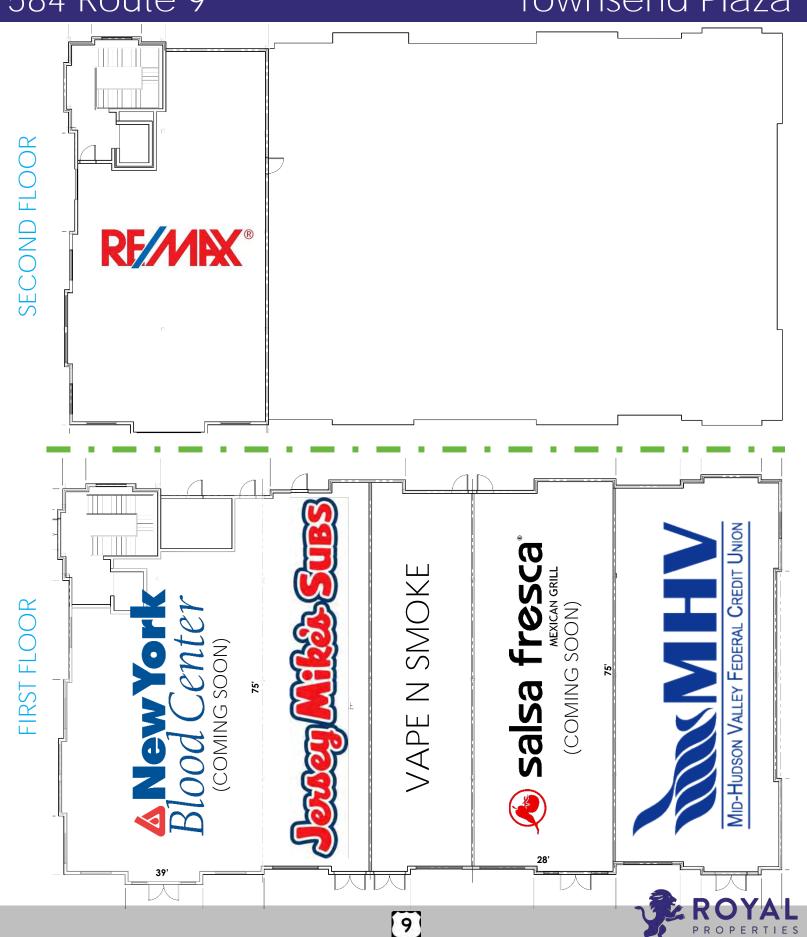

### **TENANTS:**

Jersey Mike's Subs, Salsa Fresca (Coming Soon), Mid Hudson Valley FCU, New York Blood Center (Coming Soon), Vape N Smoke, and ReMax

### ADDITIONAL INFORMATION:

- Newly Built 13,310 SF Shopping Plaza Just North of Exit 13 on I-84
- 184' Frontage on Route 9
- 92 Parking Spaces
- Excellent Visibility