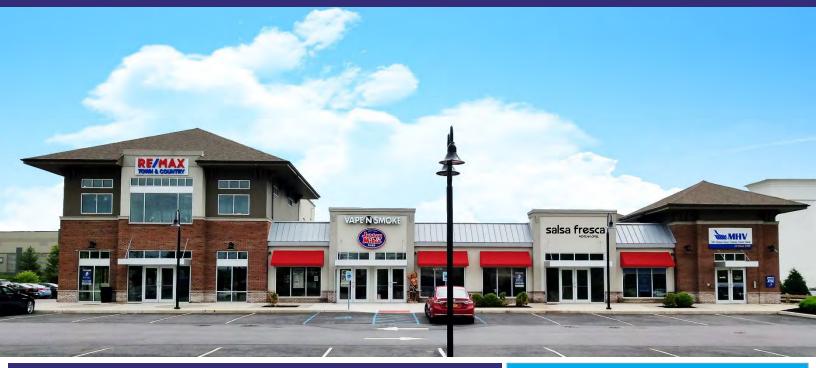

### **TENANTS:**

Jersey Mike's Subs, Salsa Fresca (Coming Soon), Mid Hudson Valley FCU, New York Blood Center (Coming Soon), Vape N Smoke, and ReMax

### ADDITIONAL INFORMATION:

- Newly Built 13,310 SF Shopping Plaza Just North of Exit 13 on I-84
- 184' Frontage on Route 9
- 92 Parking Spaces
- Excellent Visibility