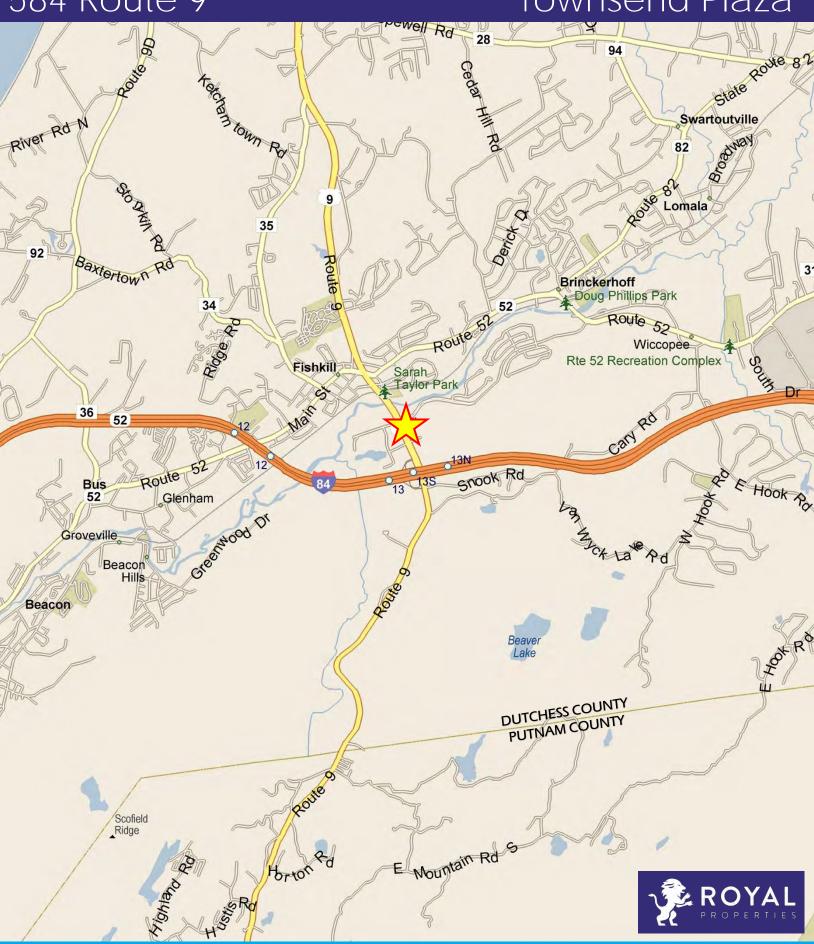

### **NEIGHBORING RETAILERS:**

Walmart, ShopRite, Sam's Club, Home Depot, Pet Supplies Plus, AT&T, McDonalds, Regal Cinemas, Verizon, Chipotle, Mattress Firm, Starbucks, Panera Bread, Chase Bank, Subway, Wendy's, Taco Bell, Five Guys Burgers & Fries and Many More

### TRAFFIC COUNT:

38,995 Cars per Day Along Route 9 51,495 Cars per Day Along Interstate 84