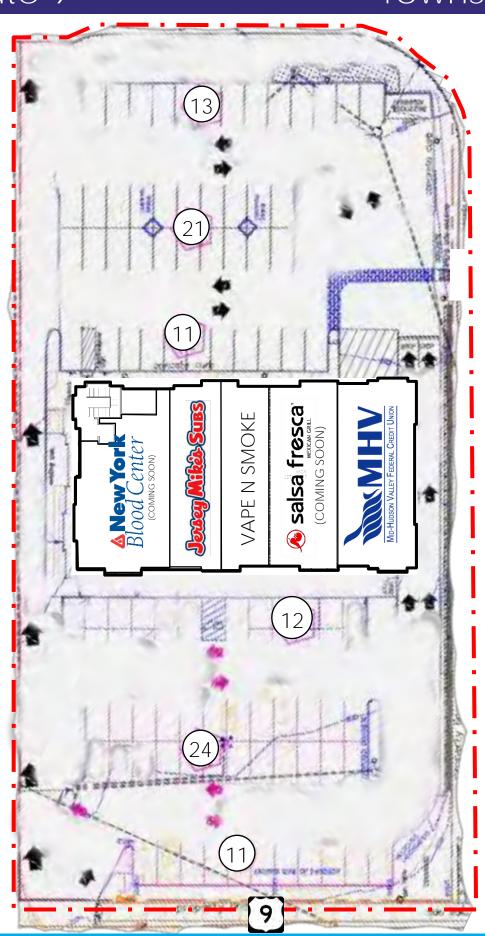

### ADDITIONAL INFORMATION:

- Newly Built 13,310 SF Shopping Plaza Just North of Exit 13 on I-84
- 184' Frontage on Route 9
- 92 Parking Spaces
- Excellent Visibility