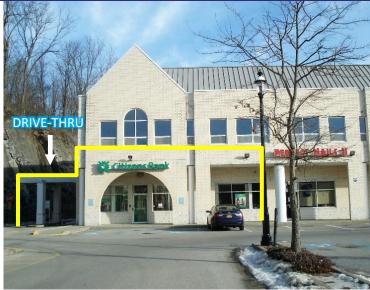

#### **AVAILABLE:**

900 SF End-Cap 1,600 SF End-Cap 3,440 SF End-Cap with Drive Thru (40' x 86') 671 – 8,000 SF Second Floor Office Space