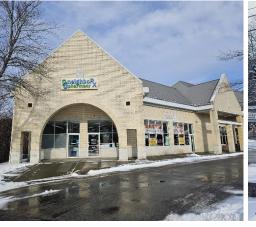

### RETAIL/MEDICAL/OFFICE **SPACE FOR LEASE**

Rte. 44 (Main St.) & North Ave. (Rte. 72)

Milestone Square

#### **ADDITIONAL INFORMATION:**

- Great Visibility at Signalized Intersection
- 94,500 SF GLA Shopping Center Centrally Located on Rte. 44
- 4 Miles to Taconic State Parkway
- 342 Parking Spaces
- Elevator Access to Second Floor
- Pylon Signage