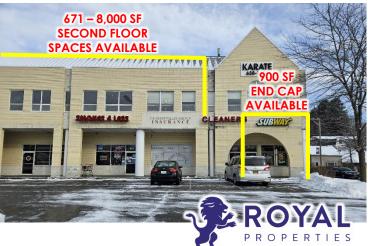

#### **AVAILABLE:**

900 SF End-Cap 1,600 SF End-Cap 3,440 SF End-Cap with Drive Thru (40' x 86') 671 – 8,000 SF Second Floor Office Space

#### **CO-TENANTS:**

ACME, Family Dollar, AutoZone, NeighboRx Pharmacy, Karate, Insurance Agency, Perfect Nails, Hudson Family Spa, Beijing Chef, Madison's Pizza, Smokes 4 Less, and Milestone Cleaners