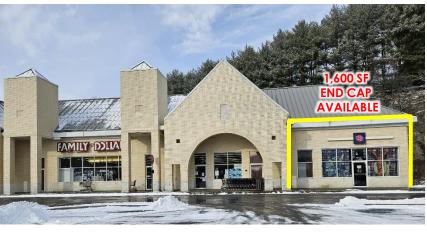

#### **AVAILABLE:**

900 SF End-Cap 1,600 SF End-Cap 3,440 SF End-Cap with Drive Thru (40' x 86') 671 – 8,000 SF Second Floor Office Space

#### **CO-TENANTS:**

ACME, Family Dollar, AutoZone, NeighboRx Pharmacy, Karate, Insurance Agency, Perfect Nails, Hudson Family Spa, Beijing Chef, Madison's Pizza, Smokes 4 Less, and Milestone Cleaners