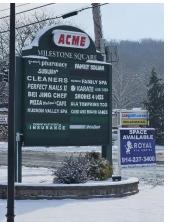

#### **CO-TENANTS:**

ACME, Family Dollar, AutoZone, NeighboRx Pharmacy, Karate, Insurance Agency, Perfect Nails, Hudson Family Spa, Beijing Chef, Madison's Pizza, Smokes 4 Less, and Milestone Cleaners

#### **ADDITIONAL INFORMATION:**

- Great Visibility at Signalized Intersection
- 94,500 SF GLA Shopping Center Centrally Located on Rte. 44
- 4 Miles to Taconic State Parkway
- 342 Parking Spaces
- Elevator Access to Second Floor
- Pylon Signage