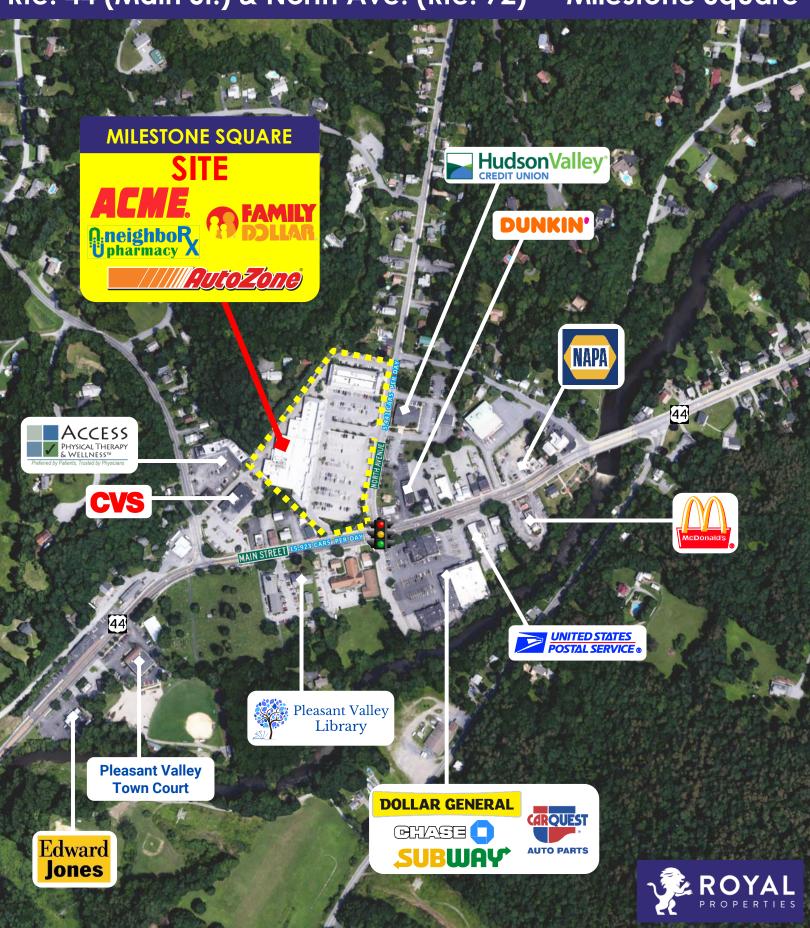

#### **CO-TENANTS:**

ACME, Family Dollar, AutoZone, NeighboRx Pharmacy, Karate, Insurance Agency, Perfect Nails, Hudson Family Spa, Beijing Chef, Madison's Pizza, Smokes 4 Less, and Milestone Cleaners

#### **NEIGHBORING RETAILERS:**

CVS, Chase Bank, McDonald's, Dollar General, United States Postal Service, Edward Jones, Dunkin' Donuts, Subway, Access Physical Therapy, Hudson Valley FCU, NAPA and Carquest