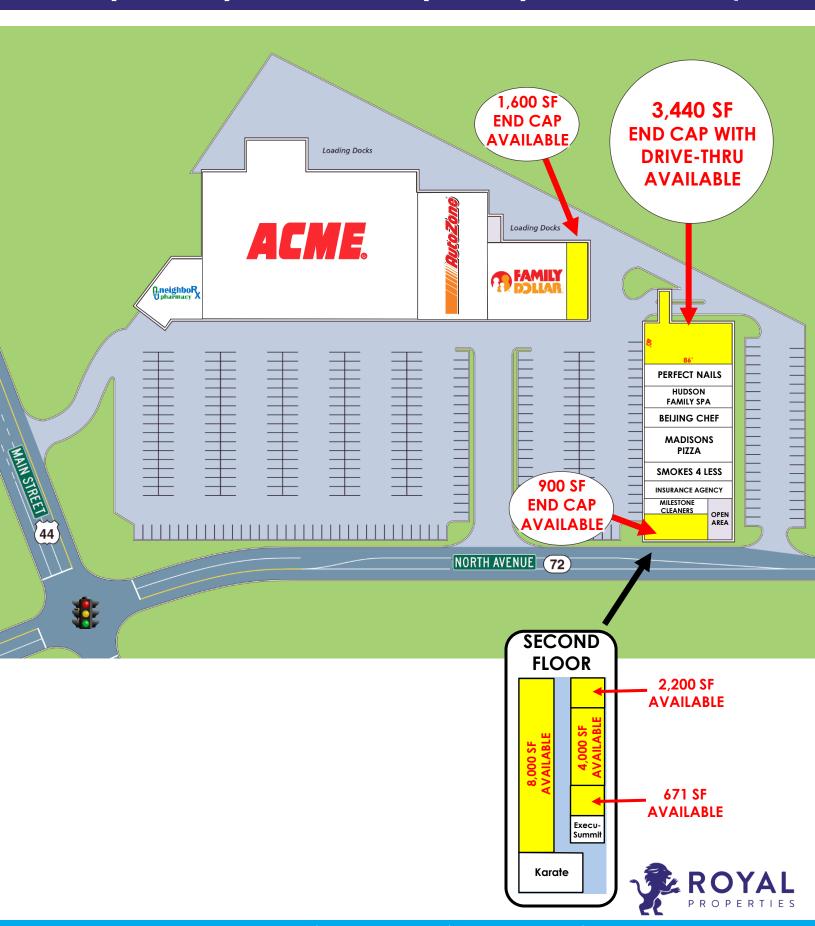

#### **AVAILABLE:**

900 SF End-Cap 1,600 SF End-Cap 3,440 SF End-Cap with Drive Thru (40' x 86') 671 – 8,000 SF Second Floor Office Space

#### **CO-TENANTS:**

ACME, Family Dollar, AutoZone, NeighboRx Pharmacy, Karate, Insurance Agency, Perfect Nails, Hudson Family Spa, Beijing Chef, Madison's Pizza, Smokes 4 Less, and Milestone Cleaners

#### **ADDITIONAL INFORMATION:**

- Great Visibility at Signalized Intersection
- 94,500 SF GLA Shopping Center Centrally Located on Rte. 44
- 4 Miles to Taconic State Parkway
- 342 Parking Spaces
- Elevator Access to Second Floor
- Pylon Signage