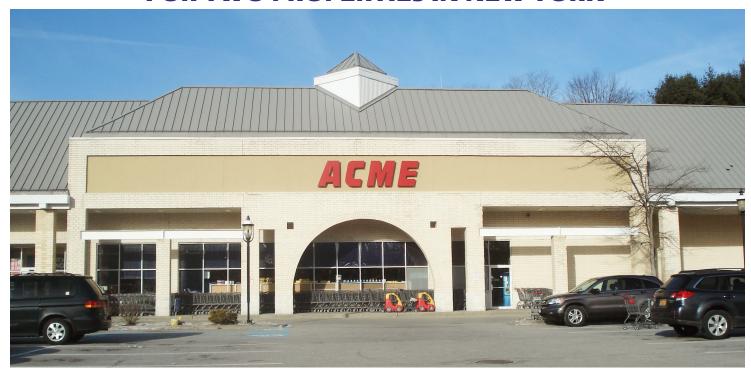

Milestone Square is located on Route 44 (Main Street) & Route 72 (North Avenue) in Pleasant Valley, New York (Dutchess County, NY). This 94,500 square foot shopping center provides great visibility at a signalized intersection, 342 parking spaces and pylon signage. There are over 14,000 cars per day along Route 44 (Main Street) and over 5,000 cars per day along Route 72 (North Avenue). Anchored by ACME Markets and co-tenants which include Family Dollar, Citizens Bank, Subway and more. Neighboring retailers include CVS, Chase Bank, McDonald's, Dollar General, USPS, Dunkin' Donuts, Edward Jones, Hudson Valley FCU, Napa Auto Parts and Key Bank. Currently available for lease, there is 1,440 – 3,794 square feet of retail space on the ground floor, both inline and end cap, and 2,200 – 8,000 square feet of office space on the 2<sup>nd</sup> floor.