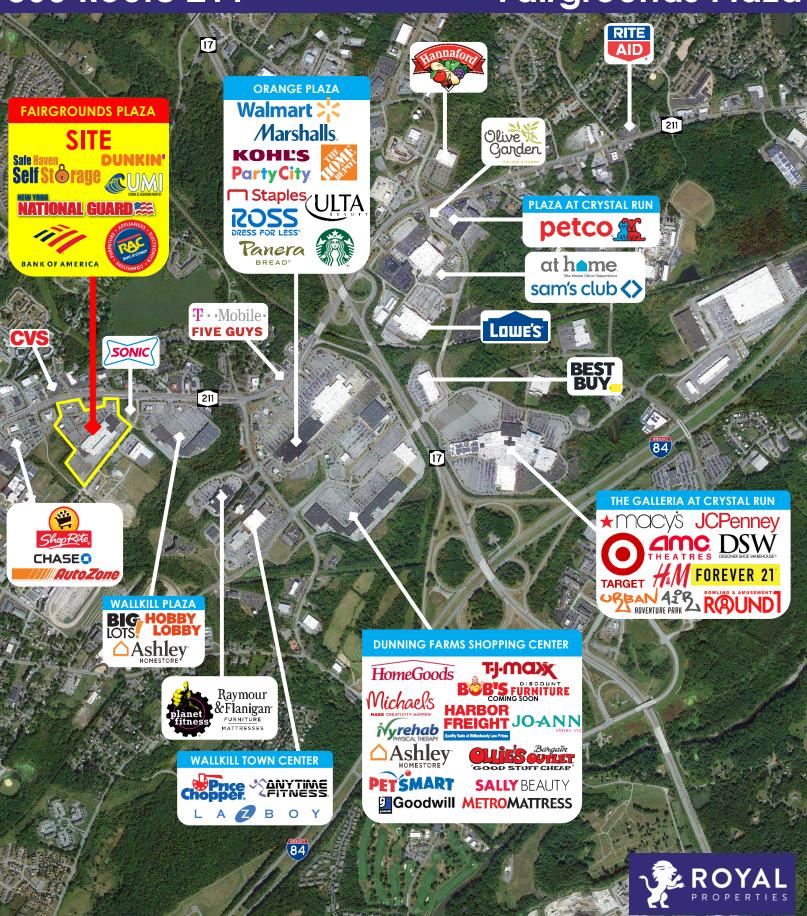

### **NEIGHBORING RETAILERS:**

Walmart, Marshalls, Kohl's, Home Depot, ULTA, Starbucks, Panera Bread, Hannaford, Olive Garden, Big Lots, Hobby Lobby, ShopRite, Chase, AutoZone, Petco, Sam's Club, At Home, Lowe's, Bank of America, Mid Hudson Valley Federal Credit Union, Best Buy, Rite Aid, CVS, Sonic, HomeGoods, TJ Maxx, Michael's, Price Chopper, Planet Fitness and many more