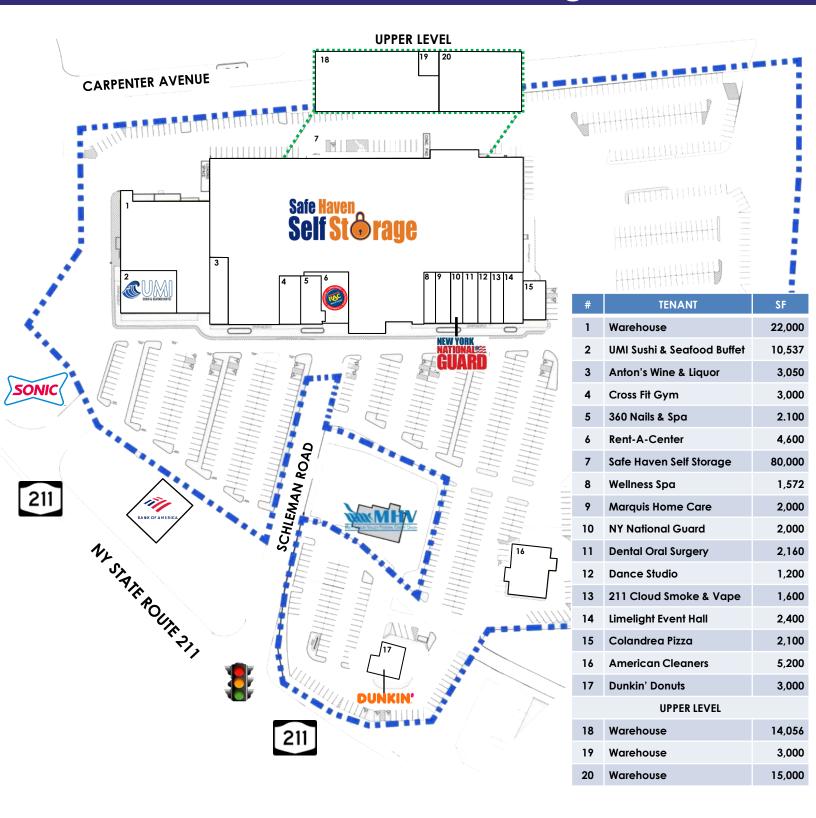

### **TENANTS:**

Rent-A-Center, Dunkin' Donuts, New York National Guard Recruiting Office, UMI Sushi & Seafood Buffet, Anton's Wine & Liquor, Colandrea Pizza King, Safe Haven Self Storage, 360 Degree Nails & Spa, American Cleaners, Marquis Home Care and more

### **ADDITIONAL INFORMATION:**

- 205,000 SF Neighborhood Center on 19 Acres
- Great Visibility on Highly Trafficked Route 211
- Situated at a Signaled Intersection
- Parking for Over 1,000 Vehicles
- Close Proximity and Ease of Access to both Route 17 and I-84