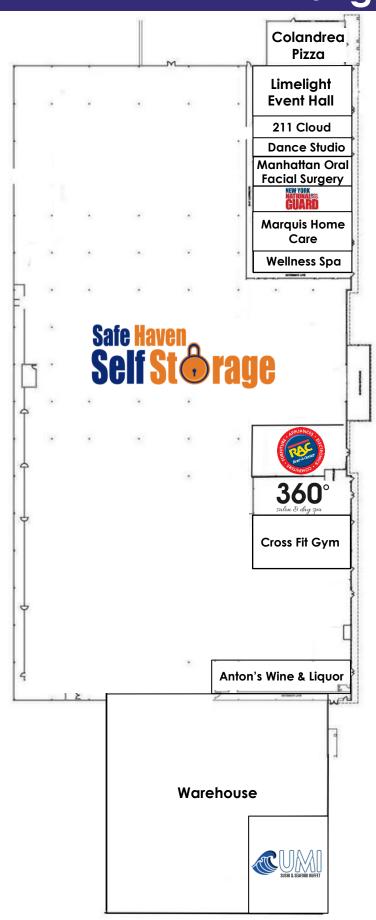

### **TENANTS:**

Rent-A-Center, Dunkin' Donuts, New York National Guard Recruiting Office, UMI Sushi & Seafood Buffet, Anton's Wine & Liquor, Colandrea Pizza King, Safe Haven Self Storage, 360 Degree Nails & Spa, American Cleaners, Marquis Home Care and more