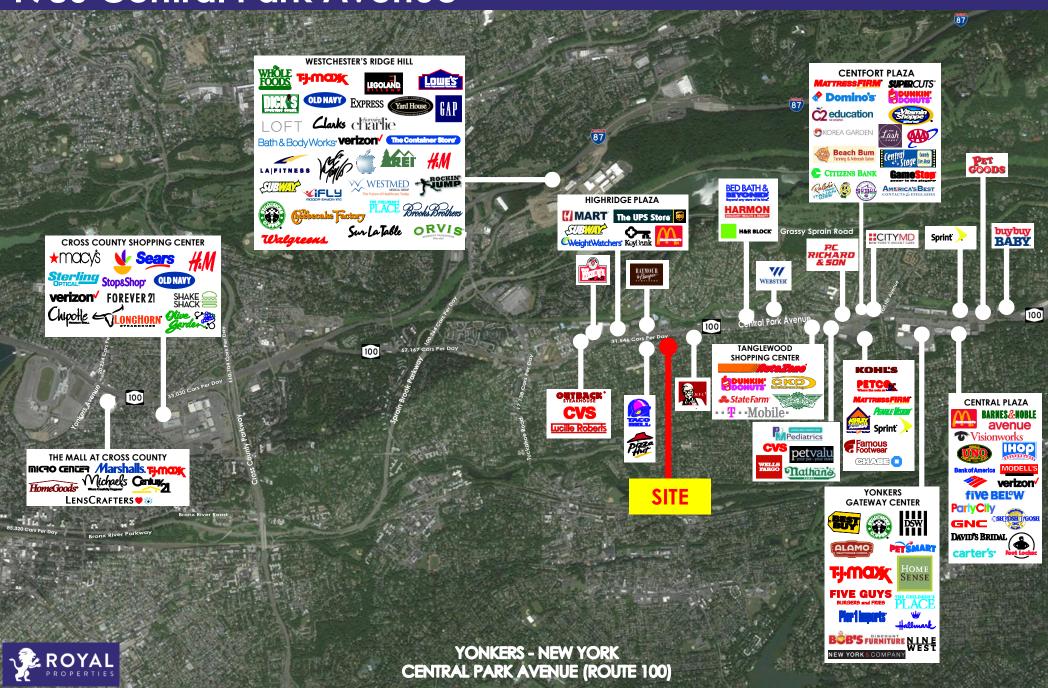

#### **NEIGHBORING RETAILERS:**

Best Buy, DSW, H-Mart, Alamo Theatre, Kohl's, Chase Bank, PetSmart, CVS, Famous Footwear, Burlington Coat Factory, Five Guys, The Children's Place, Pier 1 Imports, Sherwin Williams, The Westchester Bank, Hallmark, Starbucks, TJ Maxx, HomeSense, Bob's Discount Furniture, New York & Company and many more

#### **TRAFFIC COUNT:**

31,546 Cars per Day Along Central Park Avenue