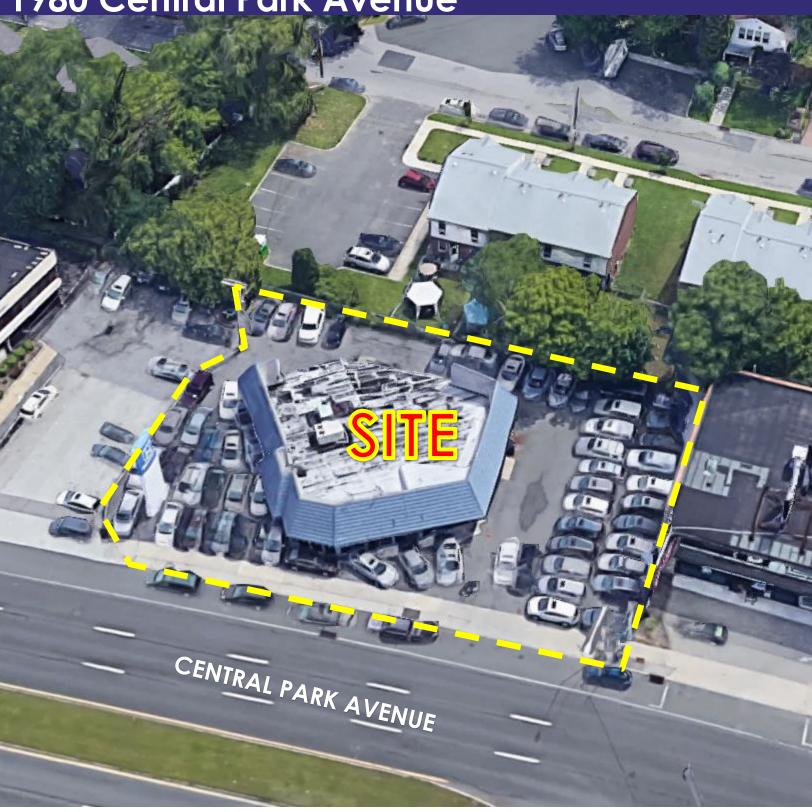

#### **AVAILABLE:**

3,417 SF Freestanding Building

#### **ADDITIONAL INFORMATION:**

- Freestanding Building on .27 Acre Lot
- Located on the Main Shopping Corridor and Major North-South State Highway in Westchester County
- Excellent Visibility