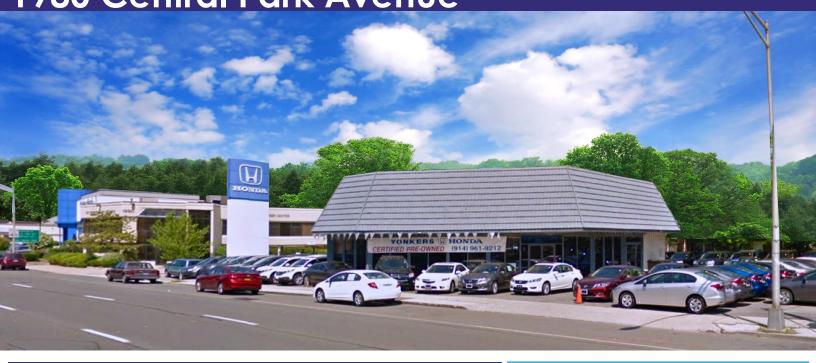

#### **AVAILABLE:**

3,417 SF Freestanding Building

#### **ADDITIONAL INFORMATION:**

- Freestanding Building on .27 Acre Lot
- Located on the Main Shopping Corridor and Major North-South State Highway in Westchester County
- Excellent Visibility