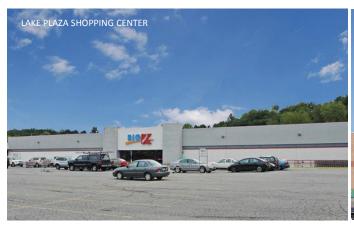

Lake Plaza Shopping Center is a 166,000 square foot center located in Putnam County at 981 Route 6, Mahopac, NY. Lake Plaza is undergoing a complete renovation with a new Stop & Shop & Pet Valu opening in the 4<sup>th</sup> quarter of 2018. This center provides excellent visibility along Route 6 with traffic counts averaging 17,750 cars per day, parking for 716 vehicles, and a signalized entrance. Neighboring retailers include ACME, Tops Supermarket, ShopRite, Dunkin' Donuts, AutoZone, Wallauer's, Freight Liquidators, Rite Aid, Advanced Auto, Valvoline, Mavis Discount Tire, TD Bank and many more. The 77,980 square foot former Big Kmart anchor, which is divisible, is currently available for lease at Lake Plaza.