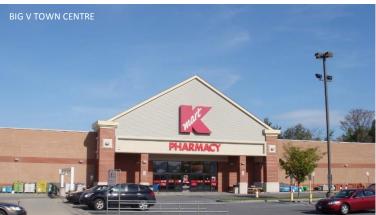

**Big V Town Centre** is a 242,000 square foot shopping center located in **Orange County** at **374 Windsor Highway (Route 32), Vails Gate/New Windsor, NY**. Big V is situated near the five corners intersection boasting traffic counts of almost 19,000 cars per day along Route 32, and has 1,045 parking spaces. Join ShopRite, Burger King, AT&T, Mavis Discount Tire, Goodwill and more. Neighboring retailers include Price Chopper, Hannaford, Dollar Tree, Walgreens, Verizon, Rite Aid, AutoZone and many more. The 87,000 square foot former Kmart anchor, which is divisible, is currently available for lease at Big V Town Centre.