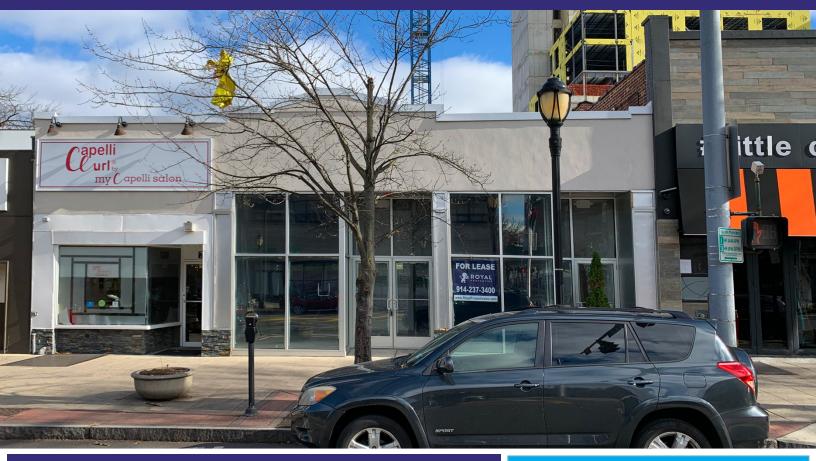

# 81 – 83 Mamaroneck Avenue

### **ADDITIONAL INFORMATION:**

- Located in the Heart of Downtown White Plains with Excellent Frontage Along Mamaroneck Avenue
- Approximately 35' of Frontage & 91' Deep
- New Store Front/Façade
- Fully Sprinklered
- 8 Million Square Feet of Office Space in Downtown White Plains
- Close to Municipal Parking