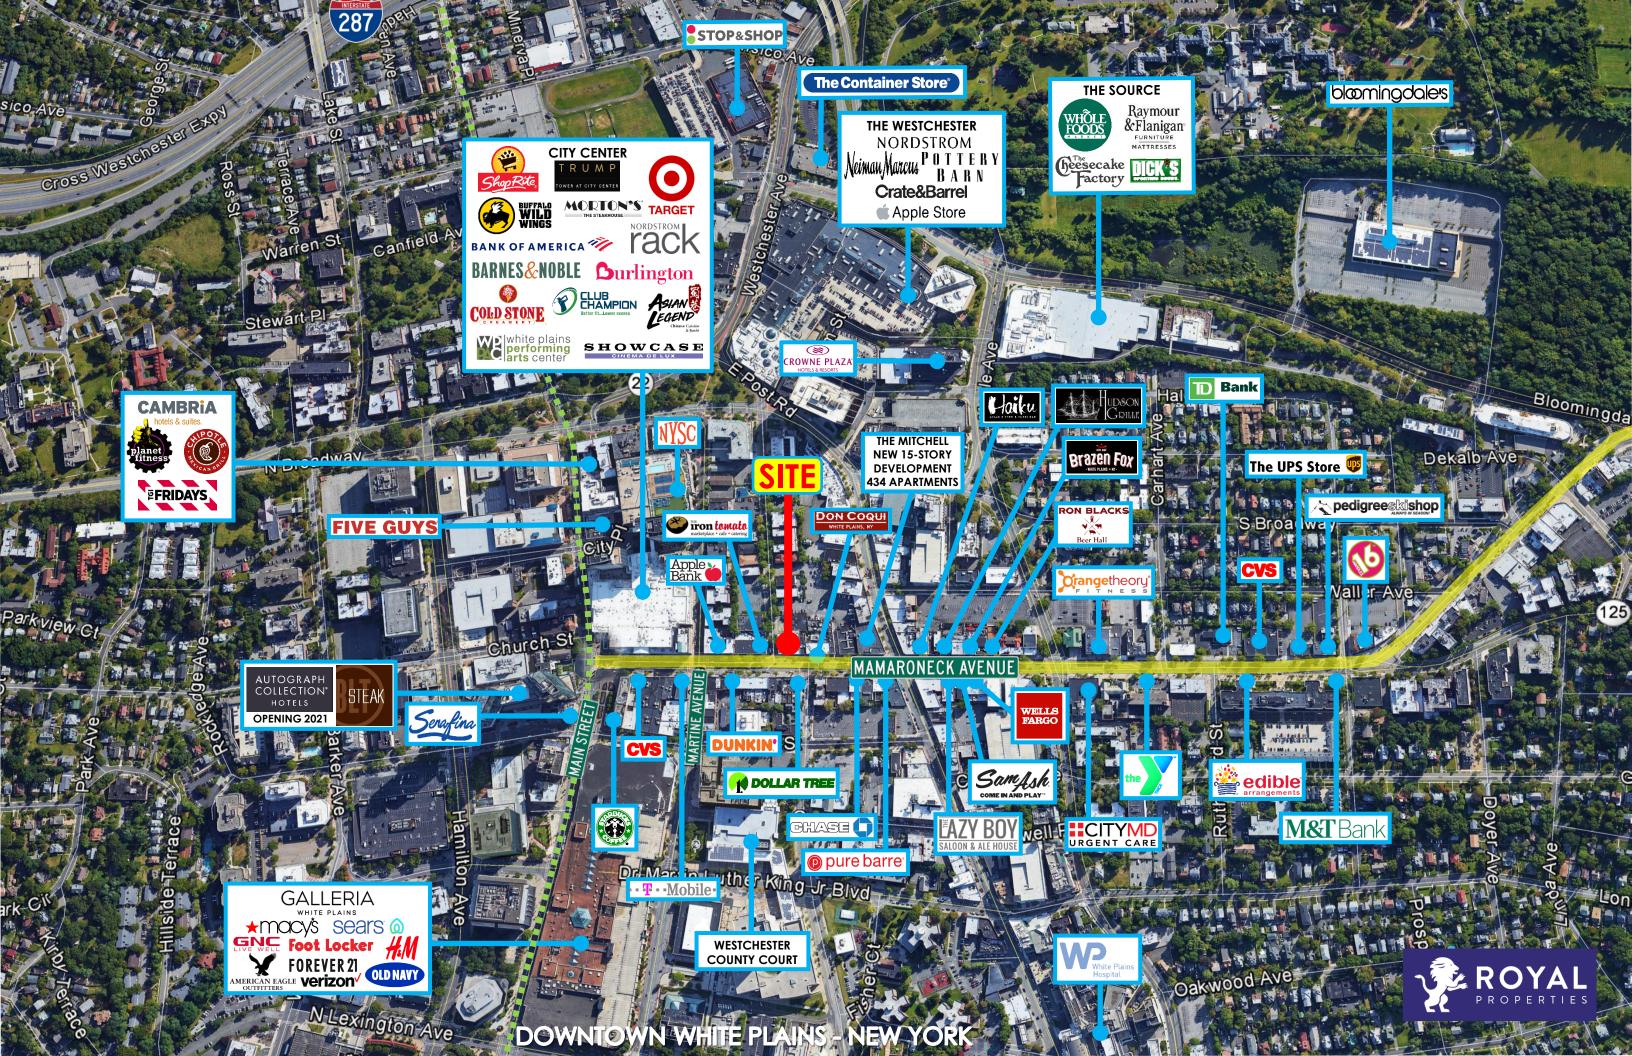

### **NEIGHBORING RETAILERS:**

U.S. Army Corps, Nordstrom Rack, Haiku, ShopRite, Morton's Steakhouse, Target, CVS, Starbucks, Buffalo Wild Wings, Ron Blacks, Brazen Fox, Don Coqui, Hudson Grille, Lazy Boy Saloon, Sam Ash Music Store, Five Guys Burgers and many more

### **ADDITIONAL INFORMATION:**

- Located in the Heart of Downtown White Plains with Excellent Frontage Along Mamaroneck Avenue
- Approximately 35' of Frontage & 91' Deep
- New Store Front/Façade
- Fully Sprinklered
- 8 Million Square Feet of Office Space in Downtown White Plains
- Close to Municipal Parking