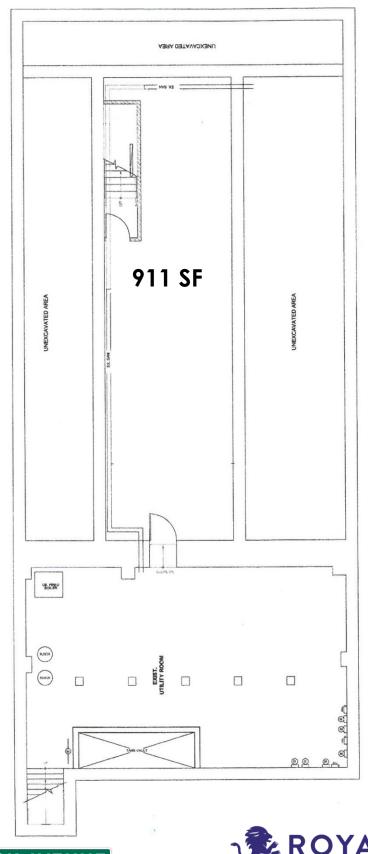

nt/Façade
- Fully Sprinklered
- 8 Million Square Feet of Office Space in Downtown White Plains
- Close to Municipal Parking

### **RENT:**

Call For Details

## CAM/TAXES:

\$14.82/SF

| AREA DEMOGRAPHICS     |           |           |           |
|-----------------------|-----------|-----------|-----------|
|                       | 1 Mile    | 3 Miles   | 5 Miles   |
| Population            | 39,411    | 108,178   | 207,237   |
| Daytime<br>Population | 42,629    | 86,711    | 163,004   |
| Avg. HH<br>Income     | \$125,655 | \$181,707 | \$217,740 |

For More Information,
Please Contact:

914-237-3400

Craig@RoyalPropertiesInc.com

Jeff Kintzer – Ext. 103 Jeff@RoyalPropertiesInc.com



www.RoyalPropertiesInc.com

# 81 – 83 Mamaroneck Avenue

# **GROUND FLOOR** 3,191 SF

### **BASEMENT**





# White Plains, NY

# 81 – 83 Mamaroneck Avenue