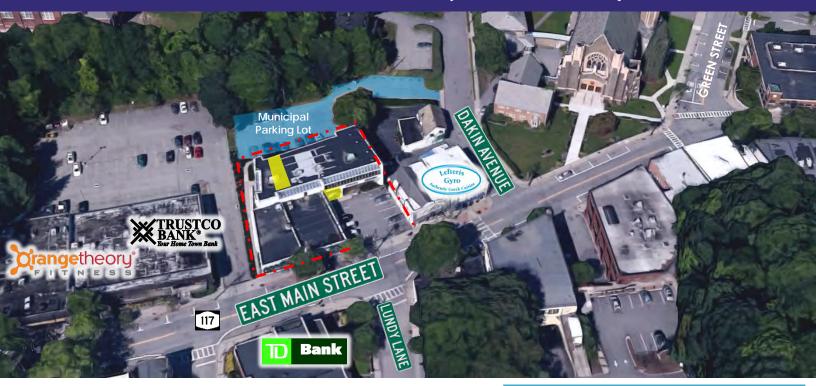

# 198 - 200 East Main Street (Route 117)

#### ADDITIONAL INFORMATION:

- 15,035 SF 2-Story Strip Center
- 174' of Frontage on East Main Street
- Direct Access to Municipal Parking Lot Behind Building
- Close Proximity to the Saw Mill River Parkway