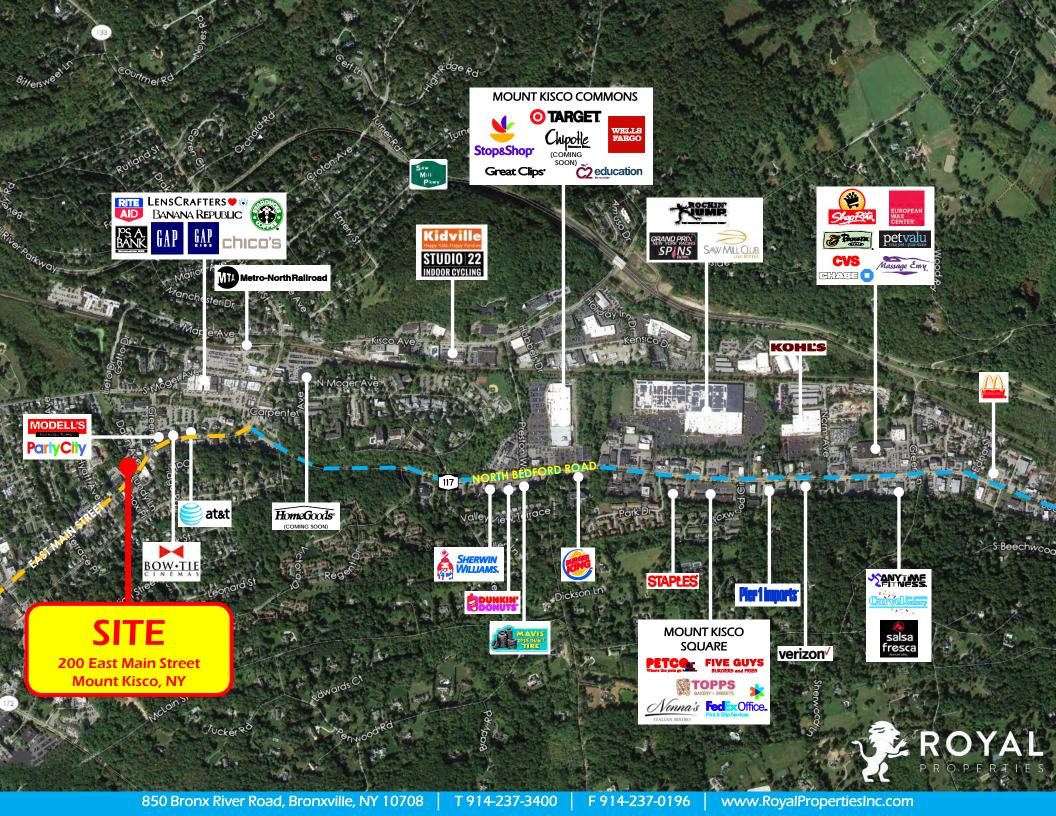

#### **NEIGHBORING RETAILERS:**

Target, Stop & Shop, Bow Tie Cinemas, Party City, HomeGoods (Coming Soon), Wells Fargo, Chipotle (Coming Soon), C2 Education, Great Clips, Burger King, LensCrafters, Chico's, Gap, Jos A. Bank, Modell's, AT&T, Dunkin' Donuts and many more

#### TRAFFIC COUNT:

36,326 Cars Per Day Along Saw Mill River Parkway 15,985 Cars Per Day Along East Main Street (Route 117)