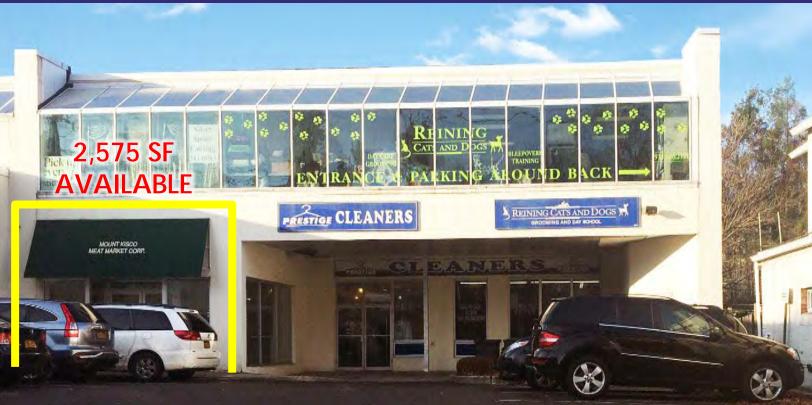

#### **AVAILABLE:**

1,000 SF 2,575 SF

#### **CO-TENANTS:**

Le College Salon, Aesthetic Sense, Prestige Cleaners, Green Earth, Silver Spoon Catering, Dog Grooming-Training and Cardenas Bakery