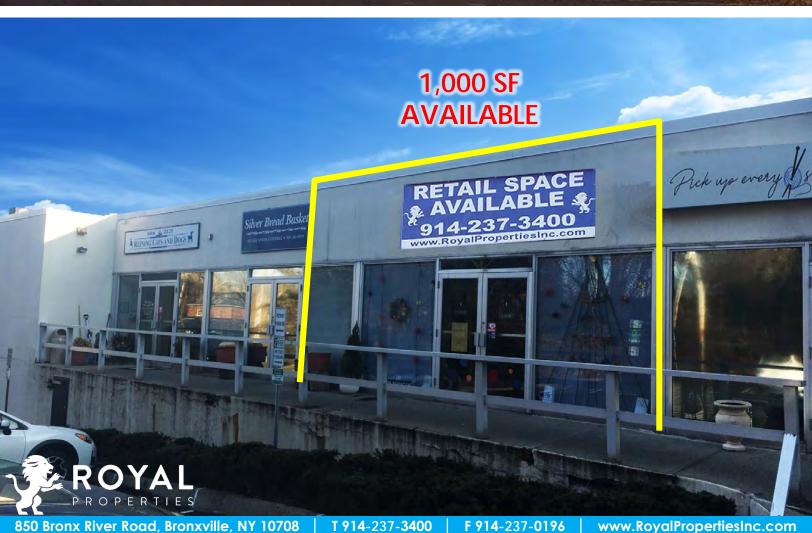

#### **AVAILABLE:**

1,000 SF 2,575 SF

#### **CO-TENANTS:**

Le College Salon, Aesthetic Sense, Prestige Cleaners, Green Earth, Silver Spoon Catering, Dog Grooming-Training and Cardenas Bakery