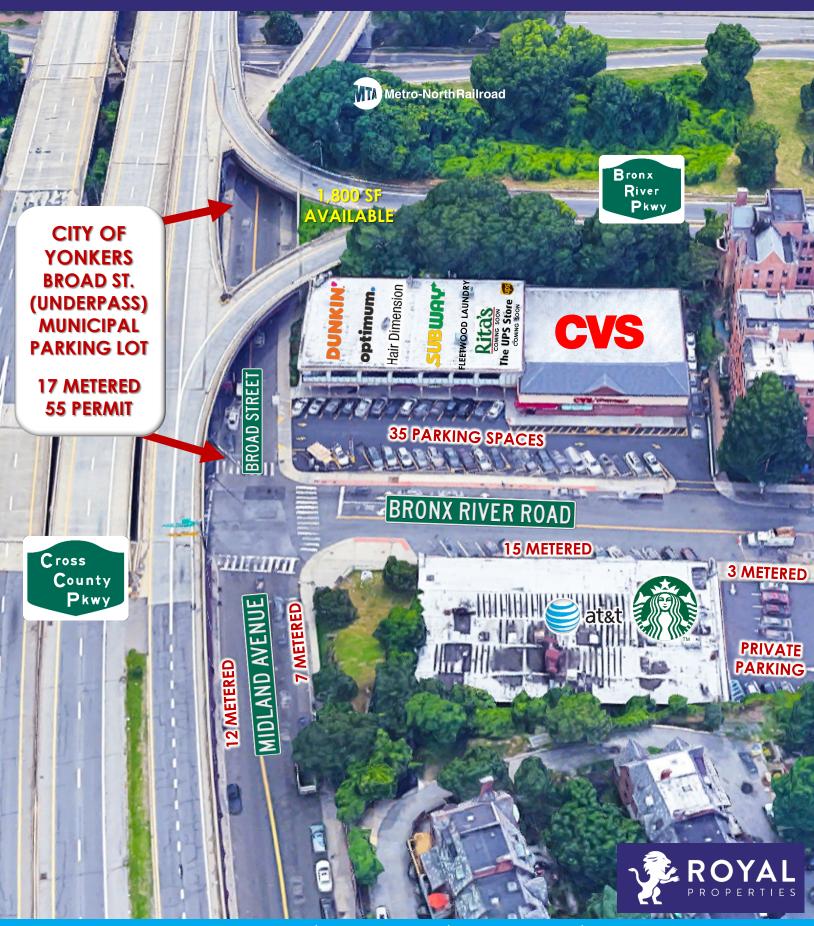

#### **ADDITIONAL INFORMATION:**

- Extremely Busy Neighborhood Shopping Center on the Corner of Bronx River Road and Midland Avenue
- Walking Distance to the Fleetwood & MTA Train Station
- Accessible to NYS Thruway, Bronx River and Cross County Parkway
- Large Pylon Sign

### Fleetwood Plaza

35 PARKING SPACES