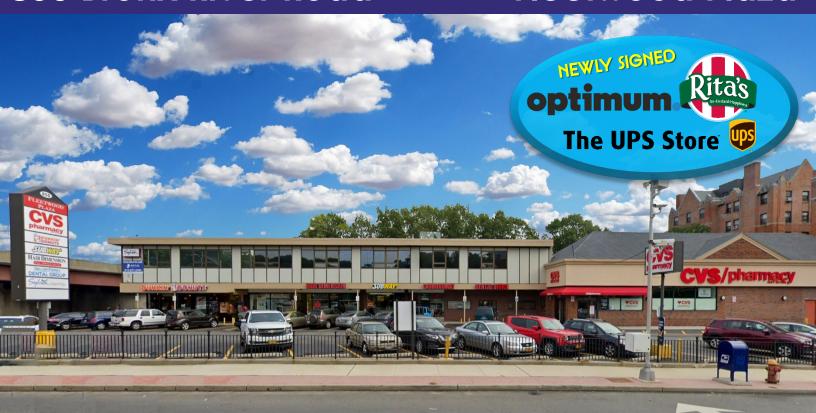

#### 850 Bronx River Road

#### Fleetwood Plaza

#### **CO-TENANTS:**

CVS, Dunkin' Donuts, UPS Store (coming soon), Optimum Store (coming soon), Rita's Italian Ice & Frozen Custard (coming soon), Subway, Hair Dimensions, Geller Family Dental Group, Sylvan Learning Center, Fleetwood Laundry and more

#### **NEIGHBORING RETAILERS:**

Starbucks, AT&T, Chase Bank and many more