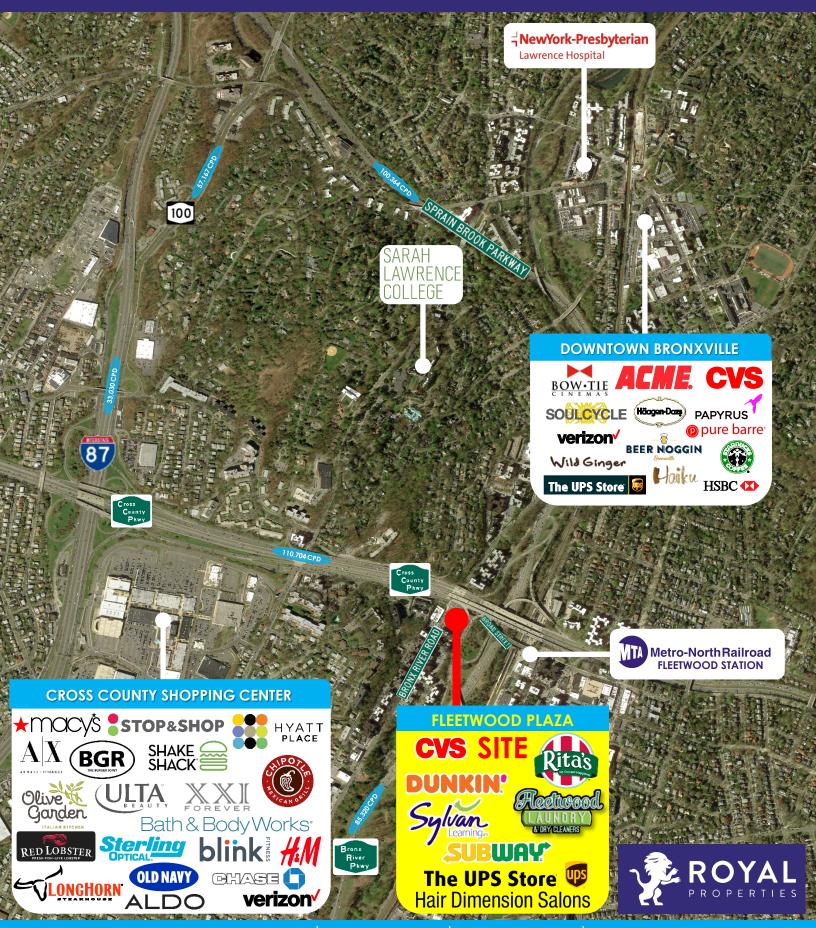

#### **NEIGHBORING RETAILERS:**

Starbucks, AT&T, Chase Bank and many more

#### **ADDITIONAL INFORMATION:**

- Extremely Busy Neighborhood Shopping Center on the Corner of Bronx River Road and Midland Avenue
- Walking Distance to the Fleetwood & MTA Train Station
- Accessible to NYS Thruway, Bronx River and Cross County Parkway
- Large Pylon Sign