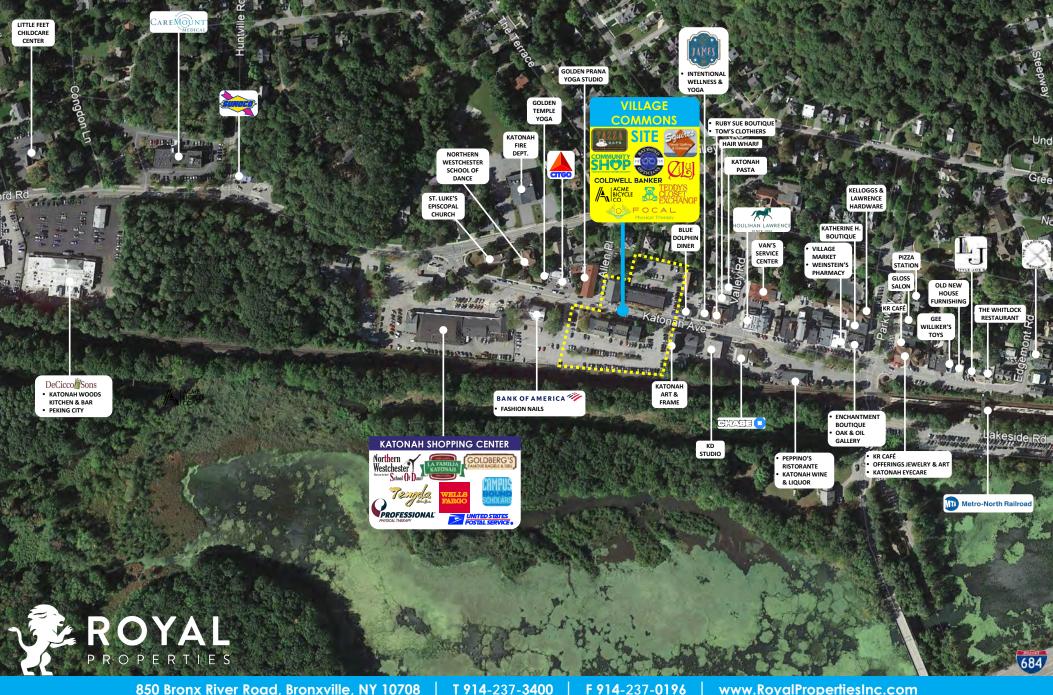

#### **NEIGHBORING RETAILERS:**

Raymond Opticians, Squires, Coldwell Banker, Acupuncture, Focal Physical Therapy (coming soon), ACME Bicycle Co., Tazza Café, Eiluj Beauty, Uovo Moderno, Charles Department Store, The Whitlock, Sgaglio's Market, Oak & Oil Gallery, Kelloggs & Lawrence, CVS, Wells Fargo, DeCicco Family Market, Bank of America, Blue Dolphin Diner, Chase, Peppino's Ristorante, Village Market and many more

#### ADDITIONAL INFORMATION:

- 27,000 SF GLA 3 Buildings
- 10 Offices in the 3 Level Village Commons East Building
- 74 On-Site Parking Spaces and 178+ Municipal Parking
- Close Proximity to I-684, Saw Mill River Parkway & Route 35
- Walking Distance to and from Train Station