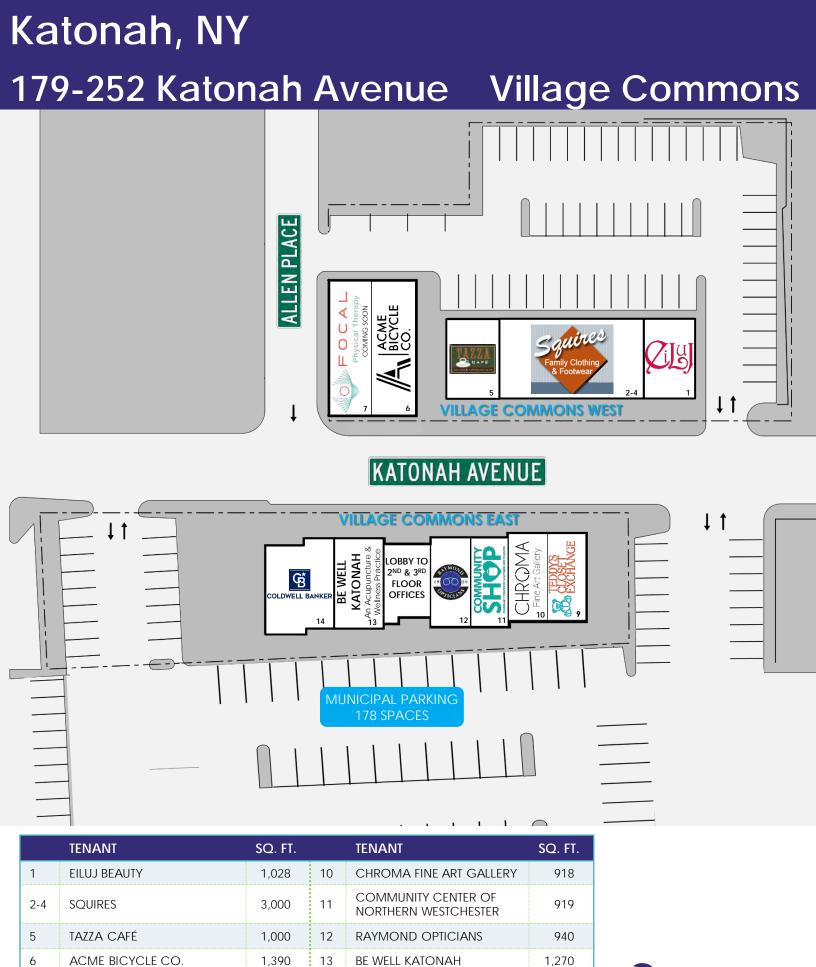

# Katonah, NY 179-252 Katonah Avenue

## Village Commons

#### **NEIGHBORING RETAILERS:**

Raymond Opticians, Squires, Coldwell Banker, Acupuncture, Focal Physical Therapy (coming soon), ACME Bicycle Co., Tazza Café, Eiluj Beauty, Uovo Moderno, Charles Department Store, The Whitlock, Sgaglio's Market, Oak & Oil Gallery, Kelloggs & Lawrence, CVS, Wells Fargo, DeCicco Family Market, Bank of America, Blue Dolphin Diner, Chase, Peppino's Ristorante, Village Market and many more

#### ADDITIONAL INFORMATION:

- 27,000 SF GLA 3 Buildings
- 10 Offices in the 3 Level Village Commons East Building
- 74 On-Site Parking Spaces and 178+ Municipal Parking
- Close Proximity to I-684, Saw Mill River Parkway & Route 35
- Walking Distance to and from Train Station

7

9

T 914-237-3400

1,390

955

14

F 914-237-0196

1,566