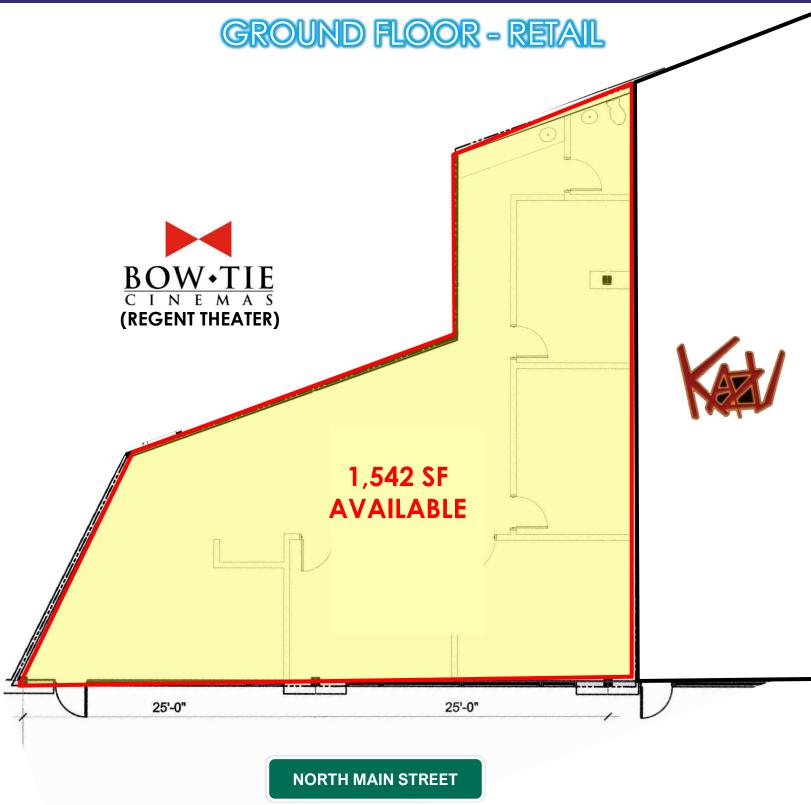

#### **AVAILABLE:**

1,542 SF Ground Floor–Retail (50' of Frontage)
3,000-6,143 SF 2nd Floor Office (Enormous Window Exposure on Main Street)