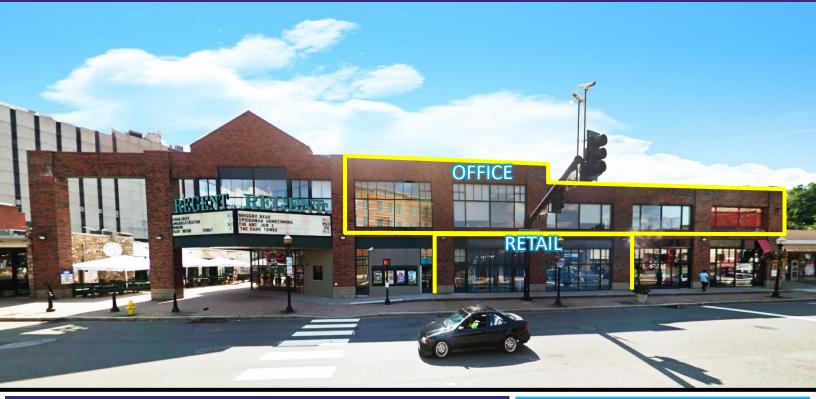

# South Norwalk, CT 64 North Main Street

## RETAIL/OFFICE SPACE FOR LEASE

#### **AVAILABLE:**

1,542 SF Ground Floor–Retail (50' of Frontage)
3,000-6,143 SF 2nd Floor Office (Enormous Window Exposure on Main Street)

#### **CO-TENANTS:**

Regent Theater (8-Screens) and Kazu Japanese Restaurant