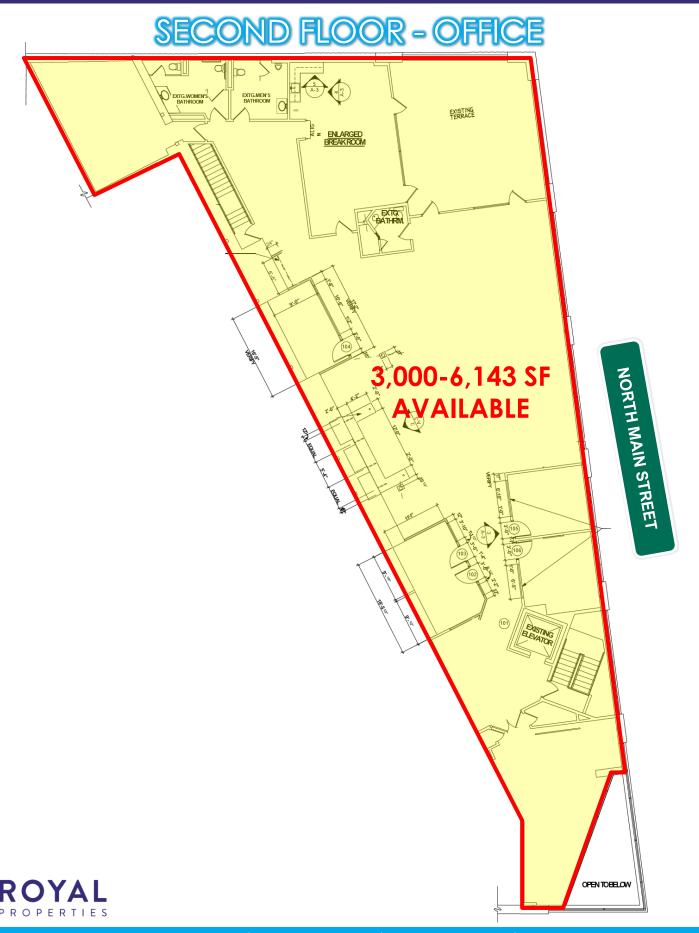

#### **AVAILABLE:**

1,542 SF Ground Floor–Retail (50' of Frontage)
3,000-6,143 SF 2nd Floor Office (Enormous Window Exposure on Main Street)