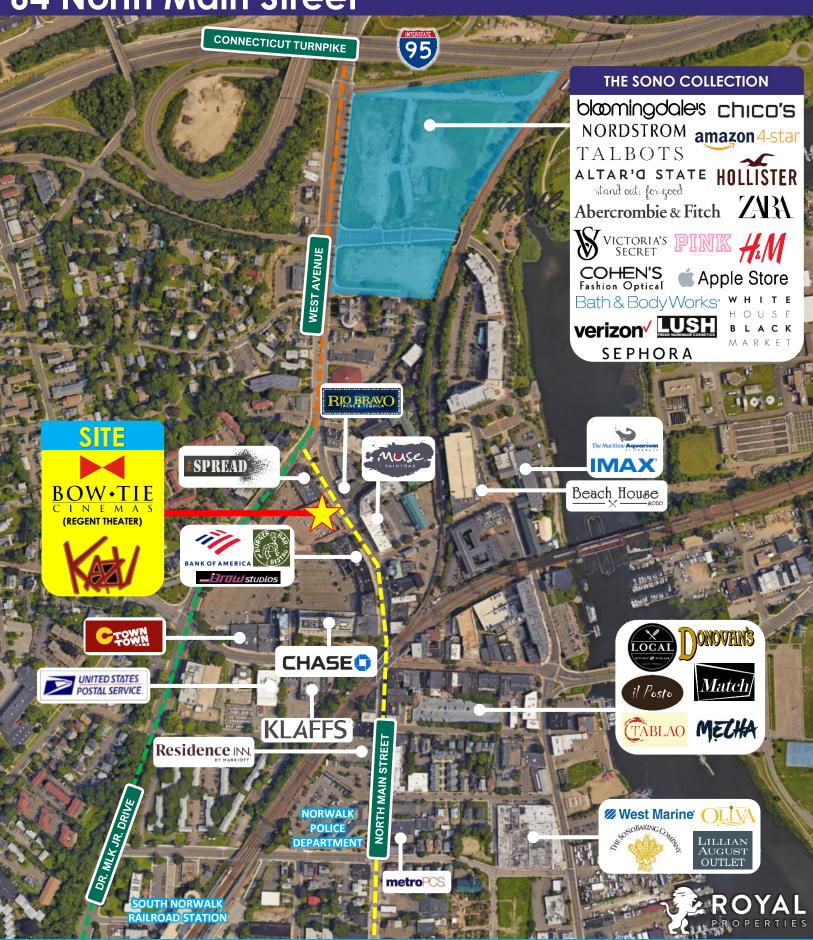

#### **NEIGHBORING RETAILERS:**

Muse Paint Bar, The Maritime Aquarium, Bloomingdales, Nordstrom, Abercrombie & Fitch, Altar'd State, Amazon 4 Star, Aerie, Apple, Batj & Body Works, Chico's, Cohen's Fashion Optical, H&M, Hollister, Victoria's Secret, Verizon, Beach House, Washington Prime, C-Town Supermarkets, United States Postal Services, Rio Bravo, Sugar Works, Walgreens, Bank of America, Dunkin' Donuts, Chase Bank, Blind Rhino, West Marine, Lillian August Outlet, The SoNo Baking Company, Il Posto, Mecha and many more

#### **TRAFFIC COUNT:**

12,800 Cars Daily on North Main Street

#### **ADDITIONAL INFORMATION:**

- Located in the Heart of Downtown South Norwalk
- Surrounded by Multiple Restaurants and Entertainment Venues
- Close Proximity to Train Station
- Direct Access to Municipal Parking Lots