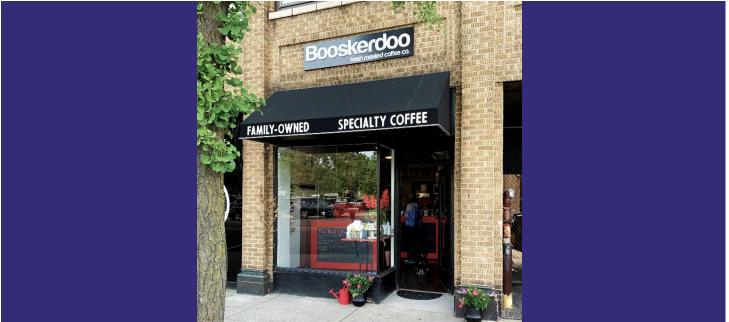

## ROYAL PROPERTIES BROKERS CAFÉ DEAL IN DOWNTOWN BRONXVILLE, NEW YORK

Royal Properties, Inc. is pleased to announce that Booskerdoo Fresh Roasted Coffee Co. signed a 4-year lease for 280 square feet at 76 Kraft Avenue, Bronxville, New York.

**76-82 Kraft Avenue** is a 2-story building situated on the corner of **Kraft Avenue** and **Park Place** in **Bronxville**, **NY**. Situated next to Bow Tie Cinema, Soul Cycle and Bronxville Jewelers, this property is located across from the train station with great street visibility and municipal parking. Other neighboring retailers include Starbucks, Pure Barre, ACME, CVS, Haagen-Dazs, Papyrus, Bluemercury, Topps Bakery, Haiku and many more.

**Booskerdoo Fresh Roasted Coffee Co.** was established in 2011. They currently have 4 retail locations in New Jersey, making this newly opened store its fifth store and the first in New York. Booskerdoo provides fresh roasted specialty grade coffee, roasted to order.