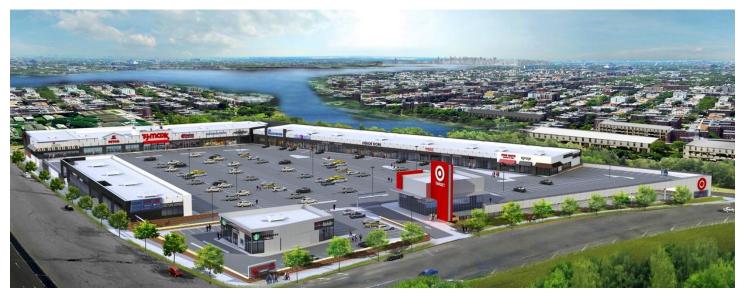

**Throggs Neck Shopping Center** is a 300,000 square foot retail center with excellent frontage alongside the Hutchinson River Parkway at the entrance to the Whitestone Bridge. This center, redeveloped in 2015, is anchored by a 165,000 square foot Target and has over 600 parking spaces. Other co-tenants include TJ Maxx, Party City, Petco, T-Mobile, Skechers, Mattress Firm, CKO Kickboxing, European Wax Center, Starbucks, Popeye's, Five Guys, Subway, Chipotle, Sarku Japan, AFC Urgent Care, Professional Physical Therapy and more. There is currently 2,500 – 6,400 square feet of retail space available for lease.

Situated in the Ferry Point section of the Bronx on Brush & Lafayette Avenue, neighboring retailers include Home Depot, Lumber Liquidators, Kmart, Marshalls, GAP, Old Navy, AutoZone, Carter's, CubeSmart, KFC, Public Storage, UPS, Verizon, Rite Aid, Citibank, McDonald's, CVS, TD Bank and many more.