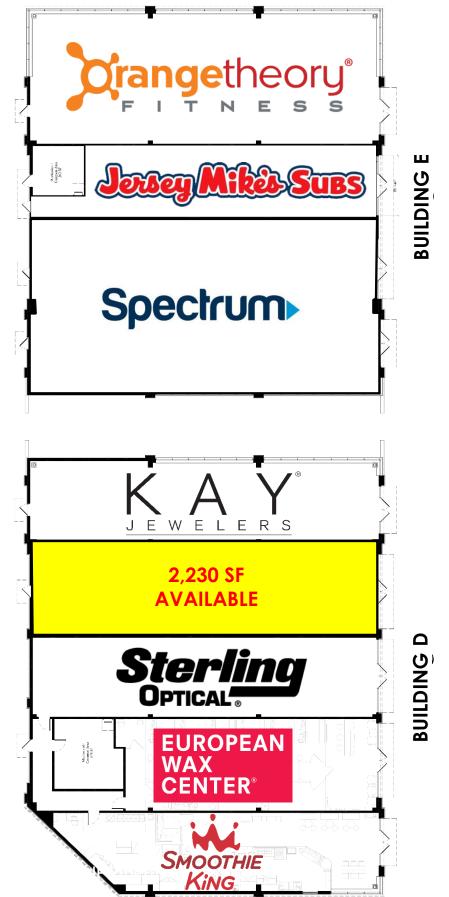

#### **AVAILABLE:**

2.230 SF

#### **CO-TENANTS:**

Cosimo's Brick Oven Restaurant and Bar, T-Mobile, Vitamin Shoppe, Sweet Frog Frozen Yogurt, Smoothie King, Spectrum, Jersey Mike's, European Wax Center, Sterling Optical, Kay Jewelers and Orangetheory Fitness