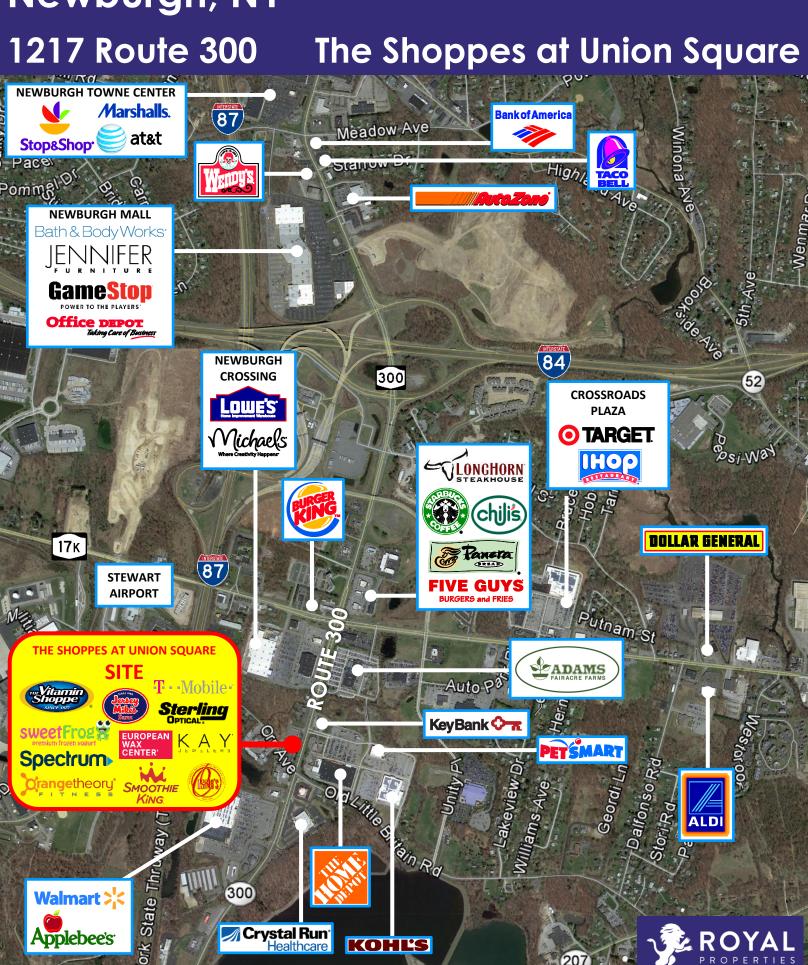

#### **CO-TENANTS:**

Cosimo's Brick Oven Restaurant and Bar, T-Mobile, Vitamin Shoppe, Sweet Frog Frozen Yogurt, Smoothie King, Spectrum, Jersey Mike's, European Wax Center, Sterling Optical, Kay Jewelers and Orangetheory Fitness

#### **NEIGHBORING RETAILERS:**

Walmart, Home Depot, Michael's, Kohl's, Target, PetSmart, Adam's Fairacre Farms, Lowe's, Jennifer Furniture, Office Depot, Stop & Shop, Marshalls and many more

#### TRAFFIC COUNTS:

26,794 Cars per Day Along Route 300