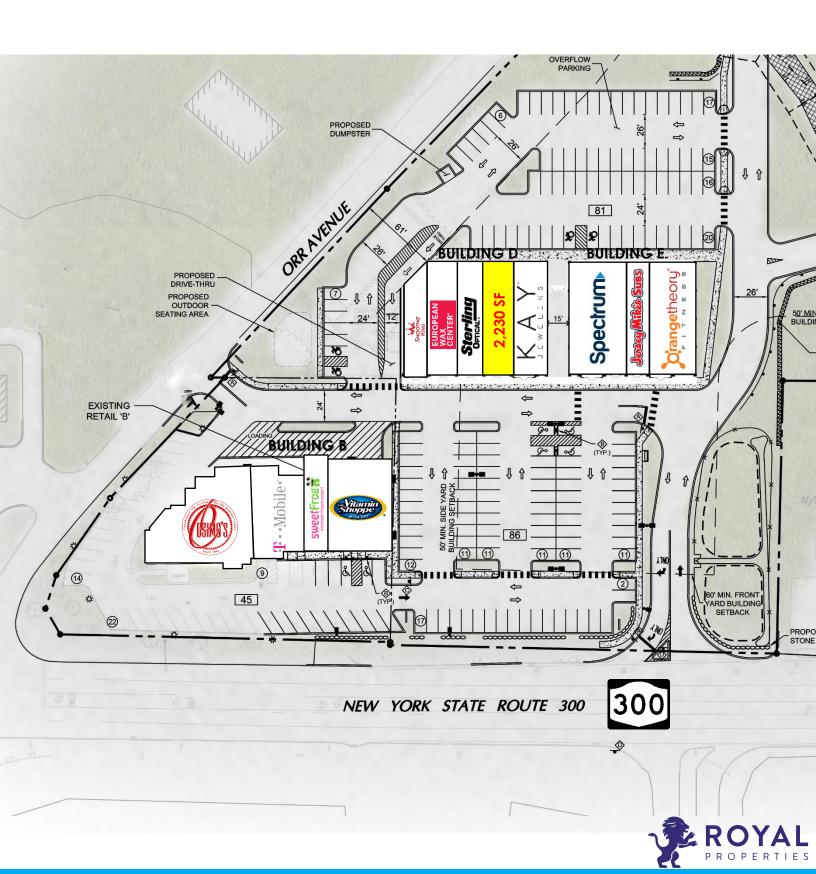

#### **AVAILABLE:**

2.230 SF

#### **CO-TENANTS:**

Cosimo's Brick Oven Restaurant and Bar, T-Mobile, Vitamin Shoppe, Sweet Frog Frozen Yogurt, Smoothie King, Spectrum, Jersey Mike's, European Wax Center, Sterling Optical, Kay Jewelers and Orangetheory Fitness