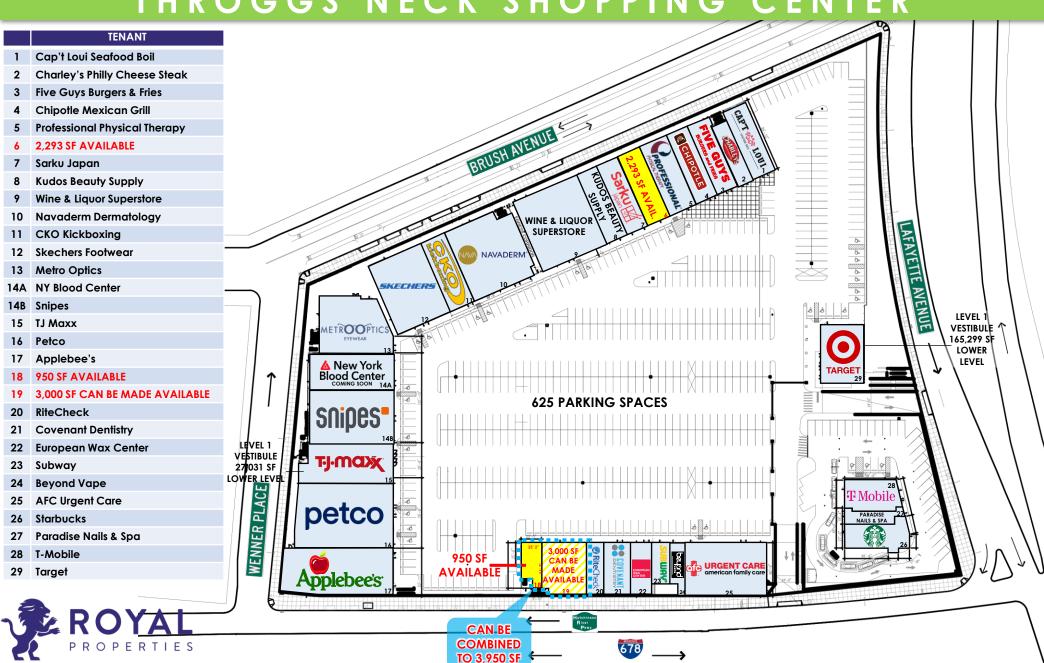

#### **AVAILABLE:**

950 SF End Cap 3,000 SF Can be Made Available 2.293 SF Available

Can Be Combined To 3,950 SF

#### **CO-TENANTS:**

Target, TJ Maxx, Petco, T-Mobile, Skechers, CKO Kickboxing, Charley's Philly Cheesesteak, European Wax Center, Starbucks, Five Guys, Subway, Chipotle, Sarku Japan, AFC Urgent Care, Professional Physical Therapy, Covenant Dentistry, Metro Optics, Navaderm Dermatology & Surgery Associates, Cap't Loui Seafood Boil, Snipes, NY Blood Center, Rite Check and more

#### **ADDITIONAL INFORMATION:**

- 300,000 SF Retail Center Anchored By 165,000 SF Target
- Situated in the Ferry Point Section of The Bronx on Brush & Lafayette Avenue
- Redeveloped in 2015
- 625 Free Parking Spaces

## 815 Hutchinson River Parkway

THROGGS NECK SHOPPING CENTER