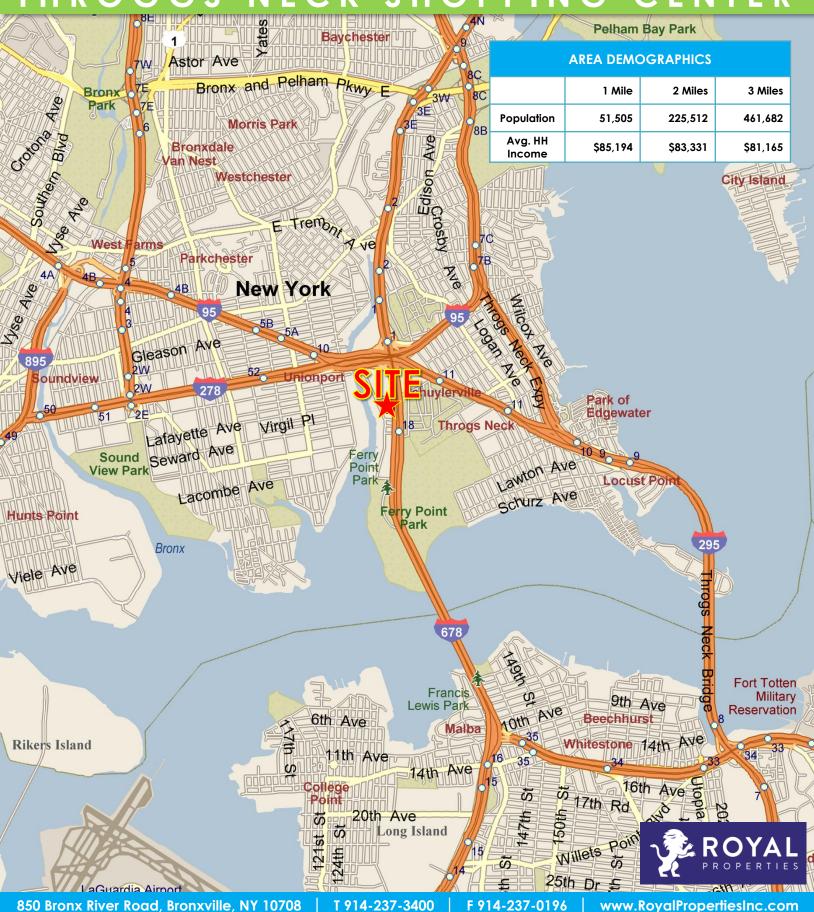

t
- Situated in the Ferry Point Section of The Bronx on Brush & Lafayette Avenue
- Redeveloped in 2015
- 625 Free Parking Spaces

#### **MODIFIED GROSS RENT:**

Call for Details

For More Information, Please Contact:

Karnit Mosberg
914-237-3400 - Ext. 110
516-782-5595 (Cell)
Karnit@RoyalPropertiesInc.com

SIMONE®
DEVELOPMENT COMPANIES



www.RoyalPropertiesInc.com

All information furnished herein is from sources deemed reliable. No warranty or representation is made to the accuracy thereof and it is submitted subject to errors, omissions and/or changes without notice.

## 815 Hutchinson River Parkway

THROGGS NECK SHOPPING CENTER



## 815 Hutchinson River Parkway

### Bronx, New York

### THROGGS NECK SHOPPING CENTER



## 815 Hutchinson River Parkway

### THROGGS NECK SHOPPING CENTER