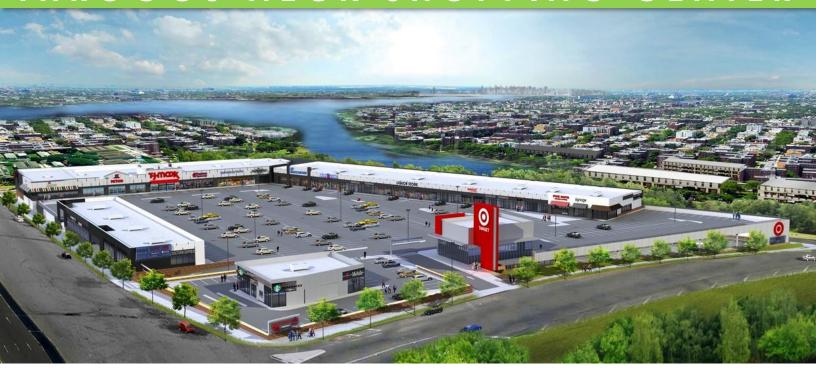

# THROGGS NECK SHOPPING CENTER

#### **ADDITIONAL INFORMATION:**

- 300,000 SF Retail Center Anchored By 165,000 SF Target
- Situated in the Ferry Point Section of The Bronx on Brush & Lafayette Avenue
- Redeveloped in 2015
- 625 Free Parking Spaces