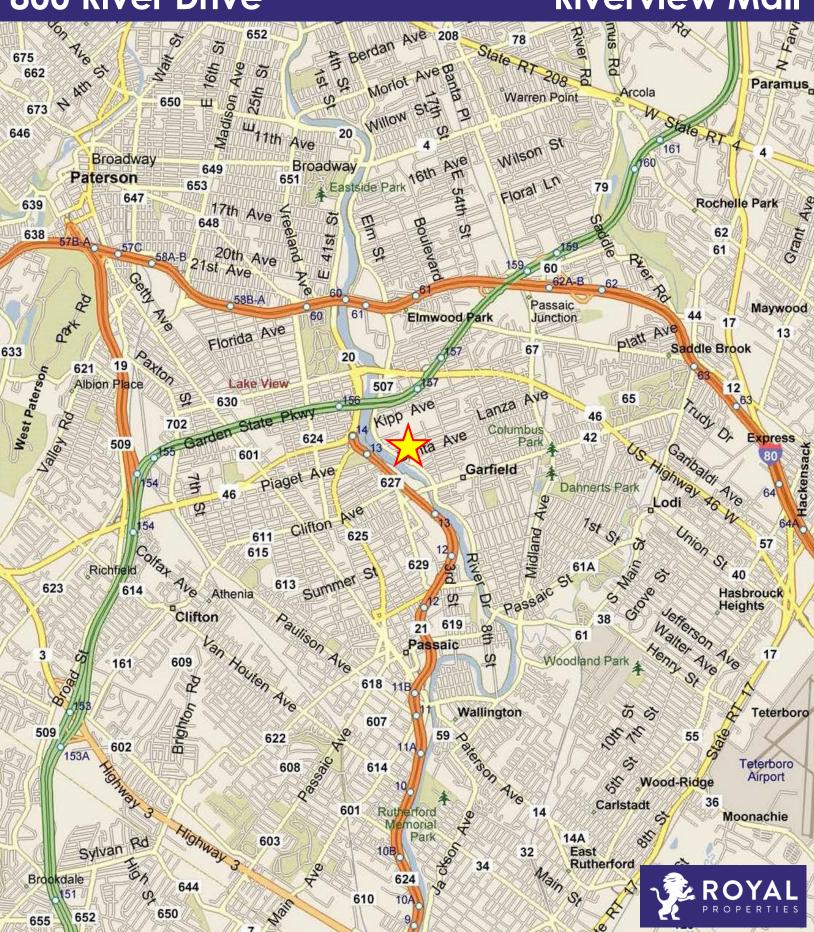

## 800 River Drive

## **Riverview Mall**

#### **ADDITIONAL INFORMATION:**

- 15,000 SF Shopping Center
- Located In Close Proximity to Route 80, Route 46 and the Garden State Parkway
- High Traffic Location
- 56 Parking Spaces Available
- Excellent Visibility From River Drive
- Pylon Signage

#### **TRAFFIC COUNT:**

30,614 Cars Per Day Along River Drive