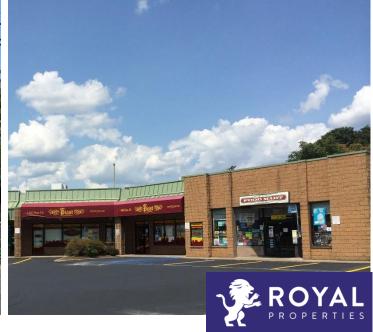

## 800 River Drive

## **Riverview Mall**

#### **ADDITIONAL INFORMATION:**

- 15,000 SF Shopping Center
- Located In Close Proximity to Route 80, Route 46 and the Garden State Parkway
- High Traffic Location
- 56 Parking Spaces Available
- Excellent Visibility From River Drive
- Pylon Signage

#### **CO-TENANTS:**

Piast Meats, Oskar Bakery, Windoorfull Imports, Osteria Italiana Pizzeria, Riverview Liquors & Bar, and more