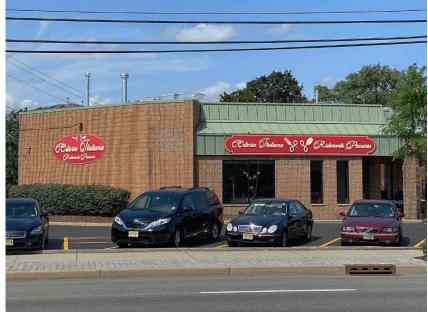

#### **ADDITIONAL INFORMATION:**

- 15,000 SF Shopping Center
- Located In Close Proximity to Route 80, Route 46 and the Garden State Parkway
- High Traffic Location
- 56 Parking Spaces Available
- Excellent Visibility From River Drive
- Pylon Signage

#### **CO-TENANTS:**

Piast Meats, Oskar Bakery, Windoorfull Imports, Osteria Italiana Pizzeria, Riverview Liquors & Bar, and more