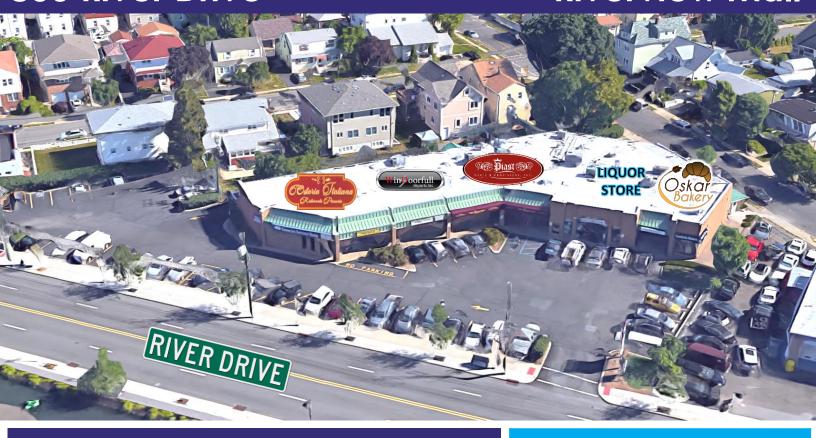

#### **ADDITIONAL INFORMATION:**

- 15,000 SF Shopping Center
- Located In Close Proximity to Route 80, Route 46 and the Garden State Parkway
- High Traffic Location
- 56 Parking Spaces Available
- Excellent Visibility From River Drive
- Pylon Signage

#### **TRAFFIC COUNT:**

30,614 Cars Per Day Along River Drive

#### **CO-TENANTS:**

Piast Meats, Oskar Bakery, Windoorfull Imports, Osteria Italiana Pizzeria, Riverview Liquors & Bar, and more