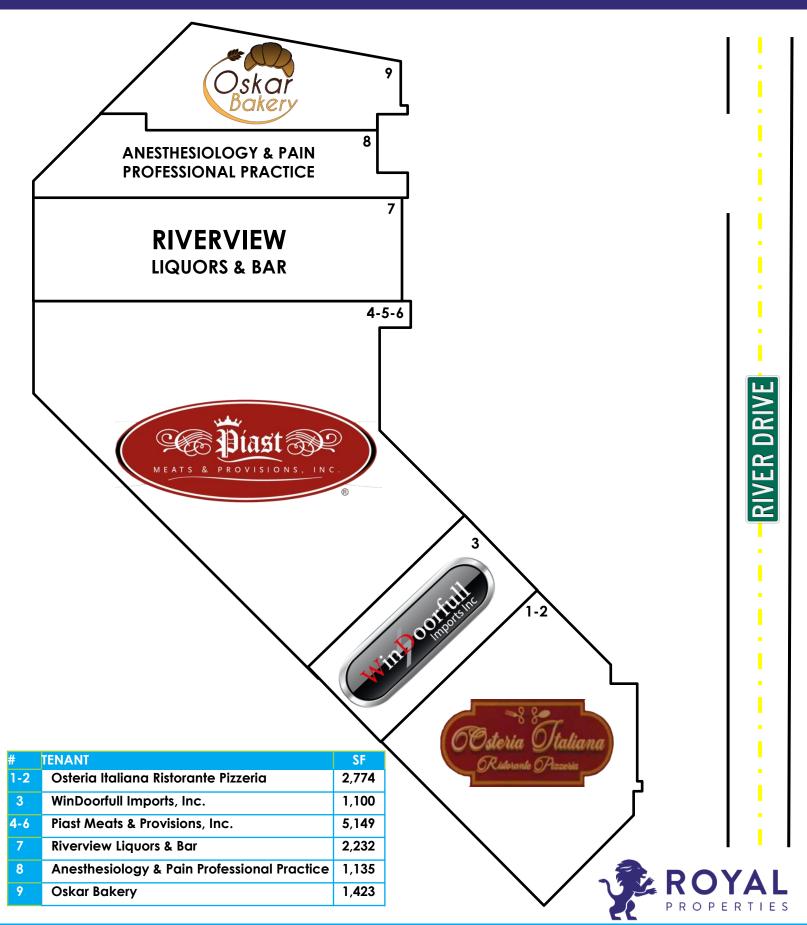

#### **ADDITIONAL INFORMATION:**

- 15,000 SF Shopping Center
- Located In Close Proximity to Route 80, Route 46 and the Garden State Parkway
- High Traffic Location
- 56 Parking Spaces Available
- Excellent Visibility From River Drive
- Pylon Signage

#### **CO-TENANTS:**

Piast Meats, Oskar Bakery, Windoorfull Imports, Osteria Italiana Pizzeria, Riverview Liquors & Bar, and more