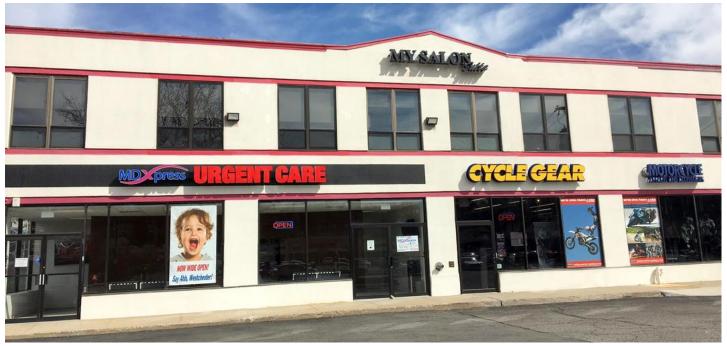

## ROYAL PROPERTIES BRINGS TO MARKET A 3,000 SF FORMER URGENT CARE IN WHITE PLAINS, NY

Royal Properties, Inc. is pleased to announce that there is space available for lease at 388 Tarrytown Road, White Plains, NY.

388 Tarrytown Road is a two-story, 12,750 square foot center situated at the corner of Route 119 and Manhattan Avenue, located directly across from the Crossroads Shopping Center. This property provides excellent on-site parking and high traffic counts along Tarrytown Road (Route 119). Co-Tenants include Cycle Gear and My Salon Suite. Neighboring retailers include Kirkland's, HomeGoods, Party City, Bed Bath & Beyond, Harbor Freight Tools, DSW, PetSmart, Big K-Mart, Modell's, Five Below, Applebee's, Chipotle, Carter's, GNC, GameStop, Dunkin' Donuts, Mattress Firm, Planet Pizza, Sherwin-Williams, Sprint, Men's Wearhouse, AutoZone, Staples, Burger King, Batteries Plus, and more. There is currently a 3,100 square foot end cap space available for lease, formerly MDxpress Urgent Care.

"This space is beautifully built out for a medical/urgent care clinic, veterinarian or any retail/office use." states John Williams of Royal Properties, Inc., who along with David Landes, will be handling this leasing assignment.