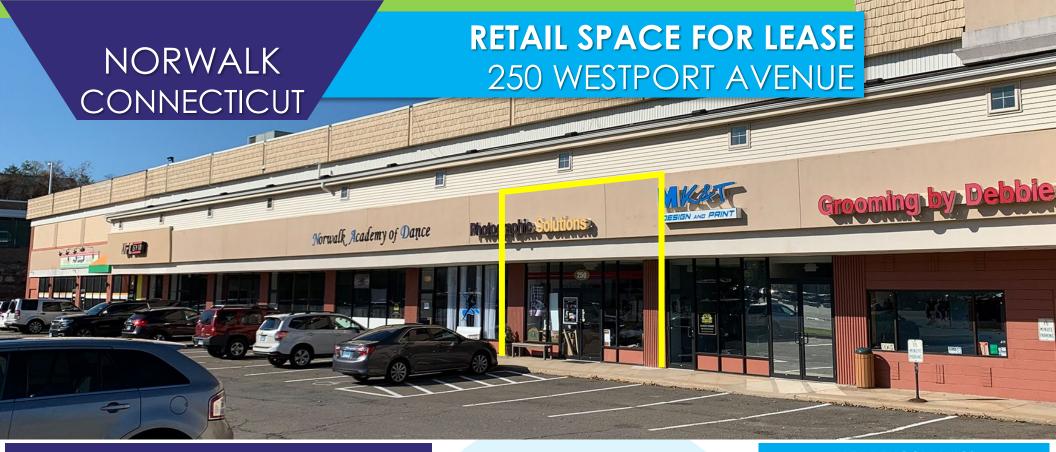

## **AVAILABLE:**

1,480 SF

# **RETAIL SPACE FOR LEASE**250 WESTPORT AVENUE

NORWALK, CT

FRONT ACCESS FLOOR PLAN

ROYAL