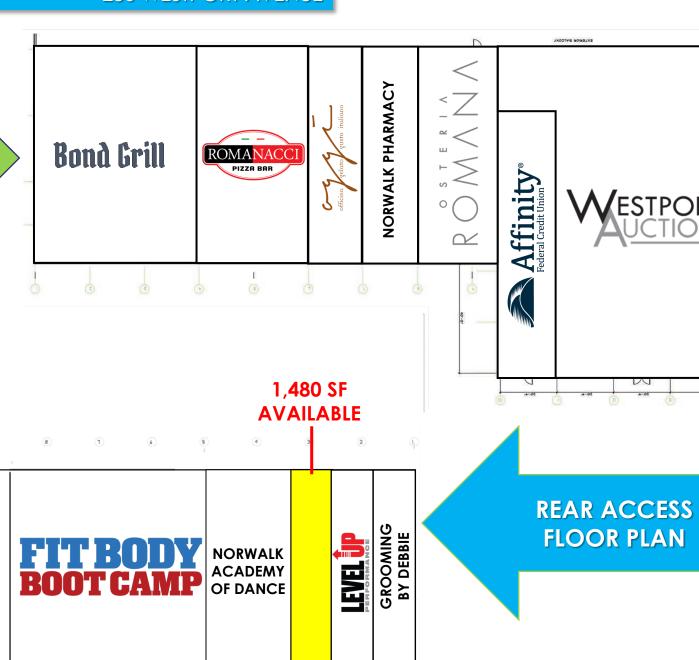

## **AVAILABLE:**

1,480 SF

## **CO-TENANTS:**

Westport Auction, Fit Body Boot Camp, Osteria Romana, Romanacci Pizza Bar, Level Up Performance, Tumble Jungle, Norwalk Pharmacy, Norwalk Academy of Dance, Bond Grill, Oggi Gelato, Affinity Federal Credit Union and more