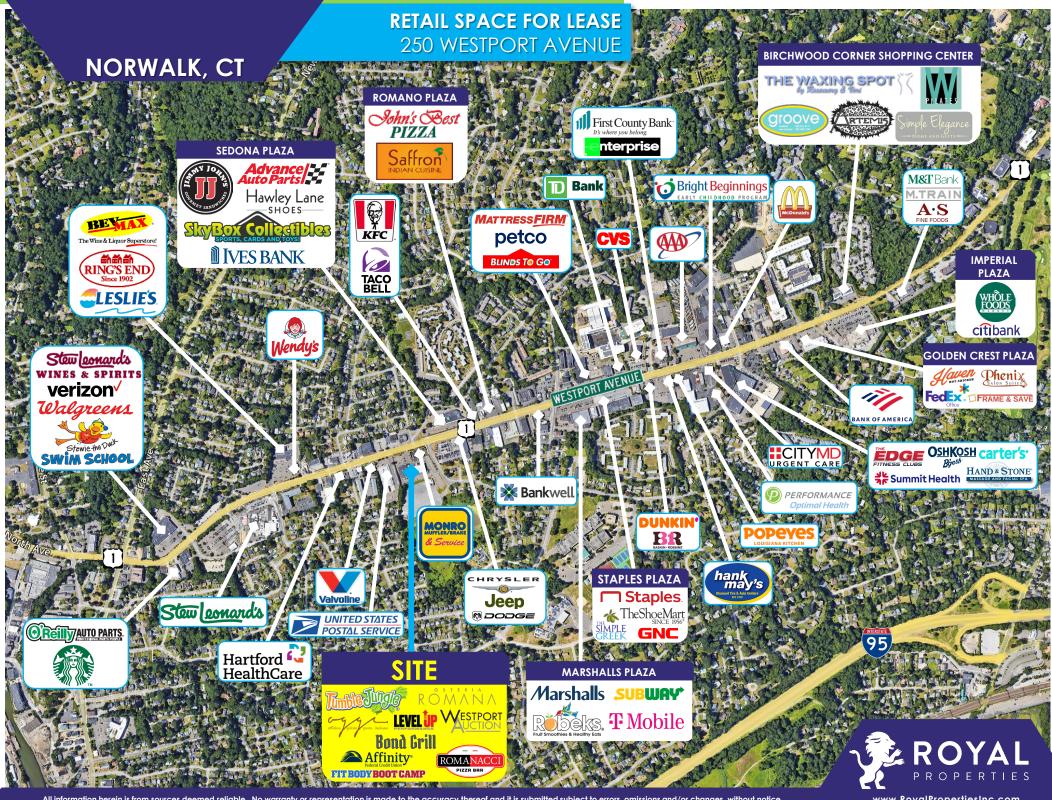

## **CO-TENANTS:**

Westport Auction, Fit Body Boot Camp, Osteria Romana, Romanacci Pizza Bar, Level Up Performance, Tumble Jungle, Norwalk Pharmacy, Norwalk Academy of Dance, Bond Grill, Oggi Gelato, Affinity Federal Credit Union and more

#### **NEIGHBORING RETAILERS:**

Stew Leonard's, Starbucks, Advance Auto Parts, Marshalls, Petco, KFC, Walgreens, Whole Foods, Dunkin', and many more